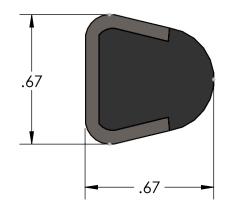

В

Α

В

Α

|                                                                                                                                                                                                  |             |         | UNLESS OTHERWISE SPECIFIED:          |                                        | NAME         | DATE    |                |         |       |        |
|--------------------------------------------------------------------------------------------------------------------------------------------------------------------------------------------------|-------------|---------|--------------------------------------|----------------------------------------|--------------|---------|----------------|---------|-------|--------|
|                                                                                                                                                                                                  |             |         | DIMENSIONS ARE IN INCHES             | DRAWN                                  | Charles Kirk | 9/21/18 |                |         |       |        |
| PROPRIETARY AND CONFIDENTIAL  THE INFORMATION CONTAINED IN THIS DRAWING IS THE SOLE PROPERTY OF MASON PLASTICS COMPANY, ANY REPRODUCTION IN PART OR AS A WHOLE WITHOUT THE WRITTEN PERMISSION OF |             |         | TOLERANCES: ±0.01                    | CHECKED                                |              |         | TITLE:         |         |       |        |
|                                                                                                                                                                                                  |             |         | INTERPRET GEOMETRIC TOLERANCING PER: | ENG APPR.                              |              |         | Round Solid    |         |       | 4      |
|                                                                                                                                                                                                  |             |         | MATERIAL  Wax Filled UHMW-PE/        | MFG APPR.                              |              |         |                |         |       |        |
|                                                                                                                                                                                                  |             |         |                                      | Q.A.                                   |              |         | Lubricant Rail |         |       |        |
|                                                                                                                                                                                                  |             |         | 304 Stainless Steel                  | COMMENTS: Meets FDA21CFR 177.1520      |              |         |                |         |       |        |
|                                                                                                                                                                                                  | NEXT ASSY   | USED ON | FINISH 2B                            | Recommended for Food Industry Products |              |         | A WII 33K3W312 |         |       |        |
| MASON PLASTICS COMPANY IS PROHIBITED.                                                                                                                                                            | APPLICATION |         | DO NOT SCALE DRAWING                 |                                        |              |         | SCALE: 1:8     | WEIGHT: | SHEET | 1 OF 1 |