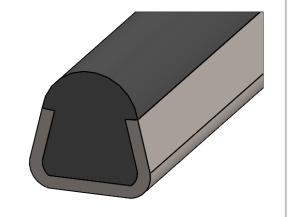

В

Α

В

Α

|                                                                                                                                                                                                  |             |         | UNLESS OTHERWISE SPECIFIED:          |                                        | NAME         | DATE    |                |         |       |        |
|--------------------------------------------------------------------------------------------------------------------------------------------------------------------------------------------------|-------------|---------|--------------------------------------|----------------------------------------|--------------|---------|----------------|---------|-------|--------|
|                                                                                                                                                                                                  |             |         | DIMENSIONS ARE IN INCHES             | DRAWN                                  | Charles Kirk | 9/21/18 |                |         |       |        |
| PROPRIETARY AND CONFIDENTIAL  THE INFORMATION CONTAINED IN THIS DRAWING IS THE SOLE PROPERTY OF MASON PLASTICS COMPANY, ANY REPRODUCTION IN PART OR AS A WHOLE WITHOUT THE WRITTEN PERMISSION OF |             |         | TOLERANCES: ±0.01                    | CHECKED                                |              |         | TITLE:         |         |       |        |
|                                                                                                                                                                                                  |             |         | INTERPRET GEOMETRIC TOLERANCING PER: | ENG APPR.                              |              |         | Round Solid    |         |       | 4      |
|                                                                                                                                                                                                  |             |         | MATERIAL  Wax Filled UHMW-PE/        | MFG APPR.                              |              |         |                |         |       |        |
|                                                                                                                                                                                                  |             |         |                                      | Q.A.                                   |              |         | Lubricant Rail |         |       |        |
|                                                                                                                                                                                                  |             |         | 304 Stainless Steel                  | COMMENTS: Meets FDA21CFR 177.1520      |              |         |                |         |       |        |
|                                                                                                                                                                                                  | NEXT ASSY   | USED ON | FINISH 2B                            | Recommended for Food Industry Products |              |         | A WII 33K3W312 |         |       |        |
| MASON PLASTICS COMPANY IS PROHIBITED.                                                                                                                                                            | APPLICATION |         | DO NOT SCALE DRAWING                 |                                        |              |         | SCALE: 1:8     | WEIGHT: | SHEET | 1 OF 1 |