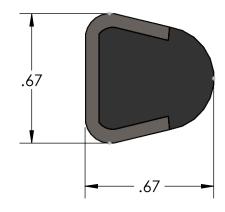

В

В

A

|                                                                                                                                                                                                  |             |         | UNLESS OTHERWISE SPECIFIED:                |                                                                           | NAME         | DATE    |                |         |         |          |     |
|--------------------------------------------------------------------------------------------------------------------------------------------------------------------------------------------------|-------------|---------|--------------------------------------------|---------------------------------------------------------------------------|--------------|---------|----------------|---------|---------|----------|-----|
| _                                                                                                                                                                                                |             |         | DIMENSIONS ARE IN INCHES TOLERANCES: ±0.01 | DRAWN                                                                     | Charles Kirk | 9/21/18 |                |         |         |          |     |
|                                                                                                                                                                                                  |             |         |                                            | CHECKED                                                                   |              |         | TITLE:         |         |         |          |     |
|                                                                                                                                                                                                  |             |         | INTERPRET GEOMETRIC TOLERANCING PER:       | ENG APPR.                                                                 |              |         |                | Ro      | 2 ball  | nd Solid |     |
|                                                                                                                                                                                                  |             |         | MATERIAL                                   | MFG APPR.                                                                 |              |         |                |         |         |          |     |
| PROPRIETARY AND CONFIDENTIAL  THE INFORMATION CONTAINED IN THIS DRAWING IS THE SOLE PROPERTY OF MASON PLASTICS COMPANY, ANY REPRODUCTION IN PART OR AS A WHOLE WITHOUT THE WRITTEN PERMISSION OF |             |         | Wax Filled UHMW-PE/<br>304 Stainless Steel | Q.A.                                                                      |              |         |                | .Uľ     | oricant | $^{T}RC$ | IIC |
|                                                                                                                                                                                                  |             |         |                                            | COMMENTS:  Meets FDA21CFR 177,1520 Recommended for Food Industry Products |              |         | ■ NADCCDCNACOE |         |         | REV      |     |
|                                                                                                                                                                                                  | NEXT ASSY   | USED ON | FINISH 2B                                  |                                                                           |              |         | A MIFSSKS/MSUS |         |         |          |     |
| MASON PLASTICS COMPANY IS PROHIBITED.                                                                                                                                                            | APPLICATION |         | DO NOT SCALE DRAWING                       |                                                                           |              | SCALE   | : 1:8          | WEIGHT: | SHEET   | Г 1 OF 1 |     |