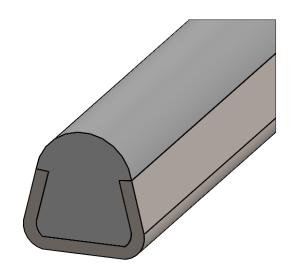

B .67

UNLESS OTHERWISE SPECIFIED: NAME DATE Charles Kirk 9/20/18 DRAWN DIMENSIONS ARE IN INCHES TOLERANCES: ±0.01 TITLE: CHECKED Round Solid INTERPRET GEOMETRIC ENG APPR. TOLERANCING PER: MFG APPR. Guide Rail Q.A. PROPRIETARY AND CONFIDENTIAL COMMENTS: Natural UHMW-PE/ THE INFORMATION CONTAINED IN THIS SIZE MPSSRS20 REV 304 Stainless Steel DRAWING IS THE SOLE PROPERTY OF MASON PLASTICS COMPANY. ANY FINISH REPRODUCTION IN PART OR AS A WHOLE NEXT ASSY **USED ON** 2B WITHOUT THE WRITTEN PERMISSION OF MASON PLASTICS COMPANY IS SCALE: 1:8 WEIGHT: SHEET 1 OF 1 PROHIBITED. APPLICATION DO NOT SCALE DRAWING