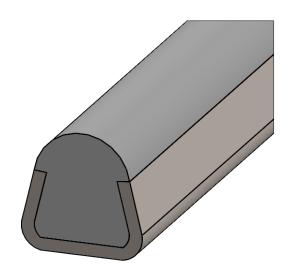

В

В

Α

|                                                                                                                                                                                                 |             |         | UNLESS OTHERWISE SPECIFIED:                                                               |           | NAME         | DATE     |            |             |      |          |
|-------------------------------------------------------------------------------------------------------------------------------------------------------------------------------------------------|-------------|---------|-------------------------------------------------------------------------------------------|-----------|--------------|----------|------------|-------------|------|----------|
|                                                                                                                                                                                                 |             |         | DIMENSIONS ARE IN INCHES TOLERANCES: ±0.01 INTERPRET GEOMETRIC TOLERANCING PER:  MATERIAL | DRAWN     | Charles Kirk | 9/20/18  |            |             |      |          |
|                                                                                                                                                                                                 |             |         |                                                                                           | CHECKED   |              |          | TITLE:     |             |      |          |
|                                                                                                                                                                                                 |             |         |                                                                                           | ENG APPR. |              |          | R/         | alid        |      |          |
| PROPRIETARY AND CONFIDENTIAL THE INFORMATION CONTAINED IN THIS DRAWING IS THE SOLE PROPERTY OF MASON PLASTICS COMPANY. ANY REPRODUCTION IN PART OR AS A WHOLE WITHOUT THE WRITTEN PERMISSION OF |             |         |                                                                                           | MFG APPR. |              |          |            | Round Solid |      |          |
|                                                                                                                                                                                                 |             |         |                                                                                           | Q.A.      |              |          | (          | Guide F     | ₹ail |          |
|                                                                                                                                                                                                 |             |         | Natural UHMW-PE/<br>304 Stainless Steel                                                   | COMMENTS: |              |          | SIZE       | MPSSRS12    |      | REV      |
|                                                                                                                                                                                                 | NEXT ASSY   | USED ON | FINISH 2B                                                                                 |           |              | <i>F</i> | Α          |             |      |          |
| MASON PLASTICS COMPANY IS PROHIBITED.                                                                                                                                                           | APPLICATION |         | DO NOT SCALE DRAWING                                                                      |           |              |          | SCALE: 1:8 | WEIGHT:     | SHEE | T 1 OF 1 |