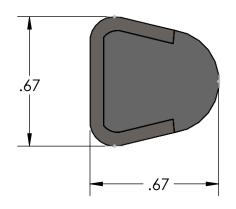

В

В

Α

|                                                                                                                                                                                                 |             |         | UNLESS OTHERWISE SPECIFIED:                                                               |           | NAME         | DATE     |            |             |      |          |
|-------------------------------------------------------------------------------------------------------------------------------------------------------------------------------------------------|-------------|---------|-------------------------------------------------------------------------------------------|-----------|--------------|----------|------------|-------------|------|----------|
|                                                                                                                                                                                                 |             |         | DIMENSIONS ARE IN INCHES TOLERANCES: ±0.01 INTERPRET GEOMETRIC TOLERANCING PER:  MATERIAL | DRAWN     | Charles Kirk | 9/20/18  |            |             |      |          |
|                                                                                                                                                                                                 |             |         |                                                                                           | CHECKED   |              |          | TITLE:     |             |      |          |
|                                                                                                                                                                                                 |             |         |                                                                                           | ENG APPR. |              |          | R/         | alid        |      |          |
| PROPRIETARY AND CONFIDENTIAL THE INFORMATION CONTAINED IN THIS DRAWING IS THE SOLE PROPERTY OF MASON PLASTICS COMPANY. ANY REPRODUCTION IN PART OR AS A WHOLE WITHOUT THE WRITTEN PERMISSION OF |             |         |                                                                                           | MFG APPR. |              |          |            | Round Solid |      |          |
|                                                                                                                                                                                                 |             |         |                                                                                           | Q.A.      |              |          | (          | Guide F     | ₹ail |          |
|                                                                                                                                                                                                 |             |         | Natural UHMW-PE/<br>304 Stainless Steel                                                   | COMMENTS: |              |          | SIZE       | MPSSRS12    |      | REV      |
|                                                                                                                                                                                                 | NEXT ASSY   | USED ON | FINISH 2B                                                                                 |           |              | <i>F</i> | Α          |             |      |          |
| MASON PLASTICS COMPANY IS PROHIBITED.                                                                                                                                                           | APPLICATION |         | DO NOT SCALE DRAWING                                                                      |           |              |          | SCALE: 1:8 | WEIGHT:     | SHEE | T 1 OF 1 |