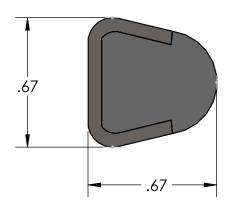

В

В

Α

|                                                                                                                                                                                                                                       |             |                          | UNLESS OTHERWISE SPECIFIED:                             |              | NAME    | DATE |            |            |       |          |
|---------------------------------------------------------------------------------------------------------------------------------------------------------------------------------------------------------------------------------------|-------------|--------------------------|---------------------------------------------------------|--------------|---------|------|------------|------------|-------|----------|
|                                                                                                                                                                                                                                       |             | DIMENSIONS ARE IN INCHES | DRAWN                                                   | Charles Kirk | 9/20/18 |      |            |            |       |          |
|                                                                                                                                                                                                                                       |             |                          | TOLERANCES: ±0.01  INTERPRET GEOMETRIC TOLERANCING PER: | CHECKED      |         |      | TITLE:     |            |       |          |
|                                                                                                                                                                                                                                       |             |                          |                                                         | ENG APPR.    |         |      | Rc         | ound Soli  |       |          |
|                                                                                                                                                                                                                                       |             |                          |                                                         | MFG APPR.    |         |      |            |            |       |          |
| PROPRIETARY AND CONFIDENTIAL THE INFORMATION CONTAINED IN THIS DRAWING IS THE SOLE PROPERTY OF MASON PLASTICS COMPANY. ANY REPRODUCTION IN PART OR AS A WHOLE WITHOUT THE WRITTEN PERMISSION OF MASON PLASTICS COMPANY IS PROHIBITED. |             |                          | MATERIAL                                                | Q.A.         |         |      | (          | Guide Rail |       |          |
|                                                                                                                                                                                                                                       |             |                          | Natural UHMW-PE/<br>304 Stainless Steel                 | COMMENTS:    |         | SIZE | MPSSRS10   | REV        |       |          |
|                                                                                                                                                                                                                                       | NEXT ASSY   | USED ON                  | FINISH 2B                                               |              |         |      | A          |            |       |          |
|                                                                                                                                                                                                                                       | APPLICATION |                          | DO NOT SCALE DRAWING                                    |              |         |      | SCALE: 1:8 | WEIGHT:    | SHEET | Г 1 OF 1 |