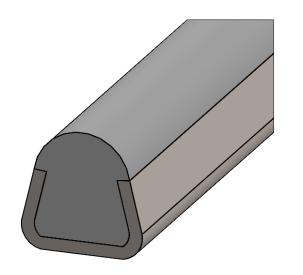

В

В

Α

|                                                                                                                                                                                                                                       |             |                          | UNLESS OTHERWISE SPECIFIED:                             |              | NAME    | DATE |            |            |       |          |
|---------------------------------------------------------------------------------------------------------------------------------------------------------------------------------------------------------------------------------------|-------------|--------------------------|---------------------------------------------------------|--------------|---------|------|------------|------------|-------|----------|
|                                                                                                                                                                                                                                       |             | DIMENSIONS ARE IN INCHES | DRAWN                                                   | Charles Kirk | 9/20/18 |      |            |            |       |          |
|                                                                                                                                                                                                                                       |             |                          | TOLERANCES: ±0.01  INTERPRET GEOMETRIC TOLERANCING PER: | CHECKED      |         |      | TITLE:     |            |       |          |
|                                                                                                                                                                                                                                       |             |                          |                                                         | ENG APPR.    |         |      | Rc         | ound Soli  |       |          |
|                                                                                                                                                                                                                                       |             |                          |                                                         | MFG APPR.    |         |      |            |            |       |          |
| PROPRIETARY AND CONFIDENTIAL THE INFORMATION CONTAINED IN THIS DRAWING IS THE SOLE PROPERTY OF MASON PLASTICS COMPANY. ANY REPRODUCTION IN PART OR AS A WHOLE WITHOUT THE WRITTEN PERMISSION OF MASON PLASTICS COMPANY IS PROHIBITED. |             |                          | MATERIAL                                                | Q.A.         |         |      | (          | Guide Rail |       |          |
|                                                                                                                                                                                                                                       |             |                          | Natural UHMW-PE/<br>304 Stainless Steel                 | COMMENTS:    |         | SIZE | MPSSRS10   | REV        |       |          |
|                                                                                                                                                                                                                                       | NEXT ASSY   | USED ON                  | FINISH 2B                                               |              |         |      | A          |            |       |          |
|                                                                                                                                                                                                                                       | APPLICATION |                          | DO NOT SCALE DRAWING                                    |              |         |      | SCALE: 1:8 | WEIGHT:    | SHEET | Г 1 OF 1 |