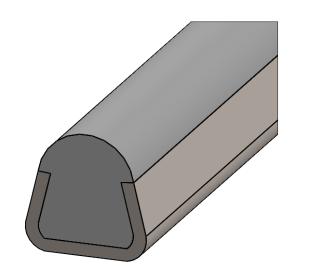

B .67

UNLESS OTHERWISE SPECIFIED: NAME DATE Charles Kirk 9/20/18 DRAWN DIMENSIONS ARE IN INCHES TOLERANCES: ±0.01 TITLE: CHECKED Round Solid INTERPRET GEOMETRIC ENG APPR. TOLERANCING PER: MFG APPR. Guide Rail Q.A. PROPRIETARY AND CONFIDENTIAL COMMENTS: Natural UHMW-PE/ THE INFORMATION CONTAINED IN THIS SIZE MPSSRS08 REV 304 Stainless Steel DRAWING IS THE SOLE PROPERTY OF MASON PLASTICS COMPANY. ANY FINISH REPRODUCTION IN PART OR AS A WHOLE NEXT ASSY **USED ON** 2B WITHOUT THE WRITTEN PERMISSION OF MASON PLASTICS COMPANY IS SCALE: 1:8 WEIGHT: SHEET 1 OF 1 PROHIBITED. APPLICATION DO NOT SCALE DRAWING