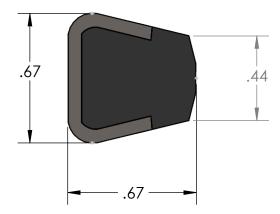

2

2

В

А

|                                                                                                                                                                                                                |             |         | UNLESS OTHERWISE SPECIFIED:                            | _                       | NAME                             | DATE               |                |                 |              |      |
|----------------------------------------------------------------------------------------------------------------------------------------------------------------------------------------------------------------|-------------|---------|--------------------------------------------------------|-------------------------|----------------------------------|--------------------|----------------|-----------------|--------------|------|
|                                                                                                                                                                                                                |             |         | DIMENSIONS ARE IN INCHES                               | DRAWN                   | Charles Kirk                     | 9/21/18            |                |                 |              |      |
|                                                                                                                                                                                                                |             |         | TOLERANCES: ±0.01                                      | CHECKED                 |                                  |                    | TITLE:         |                 |              |      |
| PROPRIETARY AND CONFIDENTIAL<br>THE INFORMATION CONTAINED IN THIS<br>DRAWING IS THE SOLE PROPERTY OF<br>MASON PLASTICS COMPANY. ANY<br>REPRODUCTION IN PART OR AS A WHOLE<br>WITHOUT THE WRITTEN PERMISSION OF |             |         | INTERPRET GEOMETRIC<br>TOLERANCING PER:                | ENG APPR.               |                                  |                    | Modified Mason |                 |              |      |
|                                                                                                                                                                                                                |             |         | MATERIAL<br>Wax Filled UHMW-PE/<br>304 Stainless Steel | MFG APPR.               |                                  |                    |                |                 |              |      |
|                                                                                                                                                                                                                |             |         |                                                        | Q.A.                    |                                  |                    | 2010           | d Lubric        | ant          | Rail |
|                                                                                                                                                                                                                |             |         |                                                        | COMMENTS                | :                                |                    | -              |                 |              |      |
|                                                                                                                                                                                                                |             |         |                                                        | Meets FDA21CFR 177.1520 |                                  | C1244244244        |                | REV             |              |      |
|                                                                                                                                                                                                                | NEXT ASSY   | USED ON | FINISH 2B                                              |                         | ommended for<br>ndustry Products |                    | A              | 1011 3310131013 | ) I Z        |      |
| MASON PLASTICS COMPANY IS PROHIBITED.                                                                                                                                                                          | APPLICATION |         | DO NOT SCALE DRAWING                                   |                         |                                  | SCALE: 1:8 WEIGHT: |                | SHEE            | Sheet 1 of 1 |      |