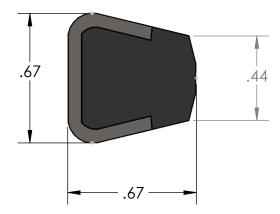

2

2

В

А

|                                                                                                                                                                                                                |             |         | UNLESS OTHERWISE SPECIFIED:                   | _                                                                    | NAME         | DATE                         |                    |          |     |      |
|----------------------------------------------------------------------------------------------------------------------------------------------------------------------------------------------------------------|-------------|---------|-----------------------------------------------|----------------------------------------------------------------------|--------------|------------------------------|--------------------|----------|-----|------|
|                                                                                                                                                                                                                |             |         | DIMENSIONS ARE IN INCHES<br>TOLERANCES: ±0.01 | DRAWN                                                                | Charles Kirk | 9/21/18                      |                    |          |     |      |
| PROPRIETARY AND CONFIDENTIAL<br>THE INFORMATION CONTAINED IN THIS<br>DRAWING IS THE SOLE PROPERTY OF<br>MASON PLASTICS COMPANY, ANY<br>REPRODUCTION IN PART OR AS A WHOLE<br>WITHOUT THE WRITTEN PERMISSION OF |             |         |                                               | CHECKED                                                              |              |                              | TITLE:             |          |     |      |
|                                                                                                                                                                                                                |             |         | INTERPRET GEOMETRIC<br>TOLERANCING PER:       | ENG APPR.                                                            |              |                              | Modified Mason     |          |     |      |
|                                                                                                                                                                                                                |             |         | Wax Filled UHMW-PE/<br>304 Stainless Steel    | MFG APPR.                                                            |              |                              | Solid Lubricant Ra |          |     |      |
|                                                                                                                                                                                                                |             |         |                                               | Q.A.                                                                 |              |                              | 2011               | a lubric | ant | Rall |
|                                                                                                                                                                                                                |             |         |                                               | COMMENTS:                                                            |              |                              | 1                  |          |     |      |
|                                                                                                                                                                                                                |             |         |                                               | Meets FDA21CFR 177.1520<br>Recommended for<br>Food Industry Products |              | 802142142244                 |                    | REV      |     |      |
|                                                                                                                                                                                                                | NEXT ASSY   | USED ON | FINISH 2B                                     |                                                                      |              | A                            | 1011 3310131013    | 000      |     |      |
| MASON PLASTICS COMPANY IS<br>PROHIBITED.                                                                                                                                                                       | APPLICATION |         | do not scale drawing                          |                                                                      |              | SCALE: 1:8 WEIGHT: SHEET 1 C |                    | T 1 OF 1 |     |      |