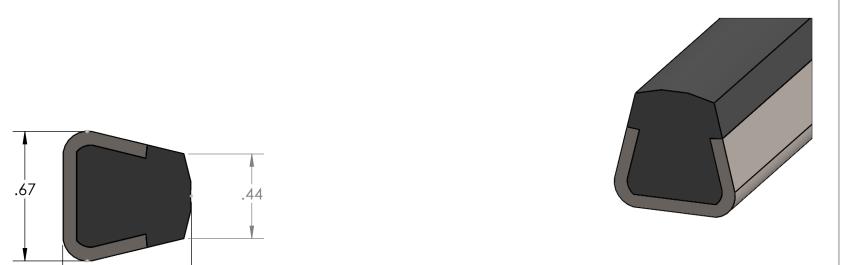

UNLESS OTHERWISE SPECIFIED: NAME DATE 9/21/18 DRAWN Charles Kirk DIMENSIONS ARE IN INCHES TOLERANCES: ±0.01 CHECKED INTERPRET GEOMETRIC Modified Mason TOLERANCING PER: ENG APPR. MATERIAL MFG APPR. Solid Lubricant Rail Wax Filled UHMW-PE/ Q.A. PROPRIETARY AND CONFIDENTIAL 304 Stainless Steel COMMENTS: THE INFORMATION CONTAINED IN THIS SIZE DWG. NO. REV DRAWING IS THE SOLE PROPERTY OF Meets FDA21CFR 177.1520 MPSSMSMS05 MASON PLASTICS COMPANY, ANY Recommended for FINISH REPRODUCTION IN PART OR AS A WHOLE NEXT ASSY **USED ON** Food Industry Products 2B WITHOUT THE WRITTEN PERMISSION OF MASON PLASTICS COMPANY IS SCALE: 1:8 WEIGHT: SHEET 1 OF 1 PROHIBITED. APPLICATION DO NOT SCALE DRAWING