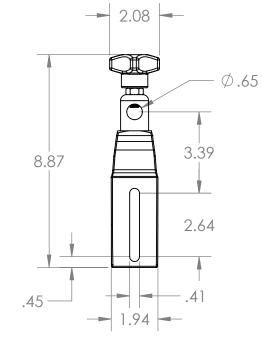

В

А

|                                                                                                                                                                                                                                                            |             |         | UNLESS OTHERWISE SPECIFIED:              |           | NAME         | DATE   |                                                   |   |  |
|------------------------------------------------------------------------------------------------------------------------------------------------------------------------------------------------------------------------------------------------------------|-------------|---------|------------------------------------------|-----------|--------------|--------|---------------------------------------------------|---|--|
| PROPRIETARY AND CONFIDENTIAL<br>THE INFORMATION CONTAINED IN THIS<br>DRAWING IS THE SOLE PROPERTY OF<br>MASON PLASTICS COMPANY. ANY<br>REPRODUCTION IN PART OR AS A WHOLE<br>WITHOUT THE WRITTEN PERMISSION OF<br>MASON PLASTICS COMPANY IS<br>PROHIBITED. |             |         | INTERPRET GEOMETRIC<br>TOLERANCES: ±0.01 | DRAWN     | Charles Kirk | 1/7/19 |                                                   | Δ |  |
|                                                                                                                                                                                                                                                            |             |         |                                          | CHECKED   |              |        | TITLE:                                            |   |  |
|                                                                                                                                                                                                                                                            |             |         |                                          | ENG APPR. |              |        | Swivel Bracket for 5/8"<br>Diameter Adjusting Rod |   |  |
|                                                                                                                                                                                                                                                            |             |         |                                          | MFG APPR. |              |        |                                                   |   |  |
|                                                                                                                                                                                                                                                            |             |         |                                          | Q.A.      |              |        | Blamerer / ajesning Kea                           |   |  |
|                                                                                                                                                                                                                                                            |             |         |                                          | COMMENTS: |              |        |                                                   |   |  |
|                                                                                                                                                                                                                                                            |             |         | MATERIAL                                 |           |              |        | SIZE DWG. NO. REV                                 |   |  |
|                                                                                                                                                                                                                                                            | NEXT ASSY   | USED ON | FINISH                                   |           |              |        | A MP33503B3C58                                    |   |  |
|                                                                                                                                                                                                                                                            | APPLICATION |         | DO NOT SCALE DRAWING                     |           |              |        | SCALE: 1:4 WEIGHT: SHEET 1 OF 1                   |   |  |