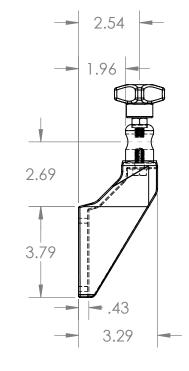

В

А

|                                                                                                                                                                                                                                                            |             |         | UNLESS OTHERWISE SPECIFIED:              |           | NAME         | DATE   |                                                   |   |  |
|------------------------------------------------------------------------------------------------------------------------------------------------------------------------------------------------------------------------------------------------------------|-------------|---------|------------------------------------------|-----------|--------------|--------|---------------------------------------------------|---|--|
| PROPRIETARY AND CONFIDENTIAL<br>THE INFORMATION CONTAINED IN THIS<br>DRAWING IS THE SOLE PROPERTY OF<br>MASON PLASTICS COMPANY. ANY<br>REPRODUCTION IN PART OR AS A WHOLE<br>WITHOUT THE WRITTEN PERMISSION OF<br>MASON PLASTICS COMPANY IS<br>PROHIBITED. |             |         | INTERPRET GEOMETRIC<br>TOLERANCES: ±0.01 | DRAWN     | Charles Kirk | 1/7/19 |                                                   | Δ |  |
|                                                                                                                                                                                                                                                            |             |         |                                          | CHECKED   |              |        | TITLE:                                            |   |  |
|                                                                                                                                                                                                                                                            |             |         |                                          | ENG APPR. |              |        | Swivel Bracket for 5/8"<br>Diameter Adjusting Rod |   |  |
|                                                                                                                                                                                                                                                            |             |         |                                          | MFG APPR. |              |        |                                                   |   |  |
|                                                                                                                                                                                                                                                            |             |         |                                          | Q.A.      |              |        | Blamerer / ajesning Kea                           |   |  |
|                                                                                                                                                                                                                                                            |             |         |                                          | COMMENTS: |              |        |                                                   |   |  |
|                                                                                                                                                                                                                                                            |             |         | MATERIAL                                 |           |              |        | SIZE DWG. NO. REV                                 |   |  |
|                                                                                                                                                                                                                                                            | NEXT ASSY   | USED ON | FINISH                                   |           |              |        | A MP33503B3C58                                    |   |  |
|                                                                                                                                                                                                                                                            | APPLICATION |         | DO NOT SCALE DRAWING                     |           |              |        | SCALE: 1:4 WEIGHT: SHEET 1 OF 1                   |   |  |