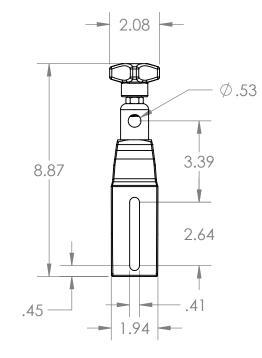

В

А

2

2

1

|                         |                                                                                                                                                                                                                                    |             | UNLESS OTHERWISE SPECIFIED: | _                                       | NAME      | DATE         |        |                                                   |                      |      |     |              |
|-------------------------|------------------------------------------------------------------------------------------------------------------------------------------------------------------------------------------------------------------------------------|-------------|-----------------------------|-----------------------------------------|-----------|--------------|--------|---------------------------------------------------|----------------------|------|-----|--------------|
|                         |                                                                                                                                                                                                                                    |             |                             | DIMENSIONS ARE IN INCHES                | DRAWN     | Charles Kirk | 1/7/19 |                                                   |                      |      |     | Δ            |
|                         |                                                                                                                                                                                                                                    |             |                             | TOLERANCES: ±0.01                       | CHECKED   |              |        | TITLE:                                            |                      |      |     | <b>_</b> / ` |
|                         |                                                                                                                                                                                                                                    |             |                             |                                         | ENG APPR. |              |        | Swivel Bracket for 1/2"<br>Diameter Adjusting Roc |                      |      |     |              |
|                         |                                                                                                                                                                                                                                    |             |                             |                                         | MFG APPR. |              |        |                                                   |                      |      |     |              |
|                         | PROPRIETARY AND CONFIDENTIAL<br>NFORMATION CONTAINED IN THIS<br>WING IS THE SOLE PROPERTY OF<br>ON PLASTICS COMPANY, ANY<br>CODUCTION IN PART OR AS A WHOLE<br>OUT THE WRITTEN PERMISSION OF<br>ON PLASTICS COMPANY IS<br>HIBITED. |             |                             | INTERPRET GEOMETRIC<br>TOLERANCING PER: | Q.A.      |              |        | Diame                                             |                      | 9    | NOG |              |
|                         |                                                                                                                                                                                                                                    |             |                             |                                         | COMMENTS: |              |        |                                                   |                      |      |     |              |
| DRAWING IS              |                                                                                                                                                                                                                                    |             |                             | MATERIAL                                |           |              |        | SIZE DWG.                                         |                      | SC10 | REV |              |
| REPRODUCT<br>WITHOUT TH |                                                                                                                                                                                                                                    | NEXT ASSY   | USED ON                     | FINISH                                  |           |              |        | A MPSS503BSC12                                    |                      |      |     |              |
| PROHIBITED              |                                                                                                                                                                                                                                    | APPLICATION |                             | DO NOT SCALE DRAWING                    |           |              |        | SCALE: 1:4                                        | WEIGHT: SHEET 1 OF 1 |      |     |              |