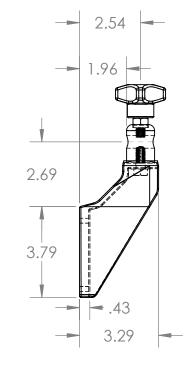

В

А

2

2

1

|                         |                                                                                                                                                                                                                                    |             | UNLESS OTHERWISE SPECIFIED: | _                                       | NAME      | DATE         |        |                                                   |                      |      |     |              |
|-------------------------|------------------------------------------------------------------------------------------------------------------------------------------------------------------------------------------------------------------------------------|-------------|-----------------------------|-----------------------------------------|-----------|--------------|--------|---------------------------------------------------|----------------------|------|-----|--------------|
|                         |                                                                                                                                                                                                                                    |             |                             | DIMENSIONS ARE IN INCHES                | DRAWN     | Charles Kirk | 1/7/19 |                                                   |                      |      |     | Δ            |
|                         |                                                                                                                                                                                                                                    |             |                             | TOLERANCES: ±0.01                       | CHECKED   |              |        | TITLE:                                            |                      |      |     | <b>_</b> / ` |
|                         |                                                                                                                                                                                                                                    |             |                             |                                         | ENG APPR. |              |        | Swivel Bracket for 1/2"<br>Diameter Adjusting Roc |                      |      |     |              |
|                         |                                                                                                                                                                                                                                    |             |                             |                                         | MFG APPR. |              |        |                                                   |                      |      |     |              |
|                         | PROPRIETARY AND CONFIDENTIAL<br>NFORMATION CONTAINED IN THIS<br>WING IS THE SOLE PROPERTY OF<br>ON PLASTICS COMPANY, ANY<br>CODUCTION IN PART OR AS A WHOLE<br>OUT THE WRITTEN PERMISSION OF<br>ON PLASTICS COMPANY IS<br>HIBITED. |             |                             | INTERPRET GEOMETRIC<br>TOLERANCING PER: | Q.A.      |              |        | Diame                                             |                      | 9    | NOG |              |
|                         |                                                                                                                                                                                                                                    |             |                             |                                         | COMMENTS: |              |        |                                                   |                      |      |     |              |
| DRAWING IS              |                                                                                                                                                                                                                                    |             |                             | MATERIAL                                |           |              |        | SIZE DWG.                                         |                      | SC10 | REV |              |
| REPRODUCT<br>WITHOUT TH |                                                                                                                                                                                                                                    | NEXT ASSY   | USED ON                     | FINISH                                  |           |              |        | A MPSS503BSC12                                    |                      |      |     |              |
| PROHIBITED              |                                                                                                                                                                                                                                    | APPLICATION |                             | DO NOT SCALE DRAWING                    |           |              |        | SCALE: 1:4                                        | WEIGHT: SHEET 1 OF 1 |      |     |              |