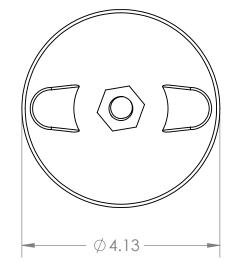

2

2

В

А

|                                                                                                                                                                                                                           |             |         | UNLESS OTHERWISE SPECIFIED: |           | NAME         | DATE    |                                |       |         |      |          |
|---------------------------------------------------------------------------------------------------------------------------------------------------------------------------------------------------------------------------|-------------|---------|-----------------------------|-----------|--------------|---------|--------------------------------|-------|---------|------|----------|
| -                                                                                                                                                                                                                         |             |         | DIMENSIONS ARE IN INCHES    | DRAWN     | Charles Kirk | 6/24/19 | 1                              |       |         |      |          |
|                                                                                                                                                                                                                           |             |         | TOLERANCES: ±0.01           | CHECKED   |              |         | TITLE:                         |       |         |      |          |
|                                                                                                                                                                                                                           |             |         | INTERPRET GEOMETRIC         | ENG APPR. |              |         | 4" Adjustable Leveler with Hex |       |         |      |          |
|                                                                                                                                                                                                                           |             |         |                             | MFG APPR. |              |         | Metal Ball                     |       |         |      |          |
|                                                                                                                                                                                                                           |             |         |                             | Q.A.      |              |         | 1/2-13 Threaded Rod for 4.5    |       |         |      |          |
| PROPRIETARY AND CONFIDENTIAL                                                                                                                                                                                              |             |         | TOLERANCING PER:            | COMMENTS: |              |         | Length                         |       |         |      |          |
| THE INFORMATION CONTAINED IN THIS<br>DRAWING IS THE SOLE PROPERTY OF<br>MASON PLASTICS COMPANY. ANY<br>REPRODUCTION IN PART OR AS A WHOLE<br>WITHOUT THE WRITEN PERMISSION OF<br>MASON PLASTICS COMPANY IS<br>PROHIBITED. |             |         | MATERIAL                    |           |              |         |                                | WG.   |         | 1001 | REV      |
|                                                                                                                                                                                                                           | NEXT ASSY   | USED ON | FINISH                      |           |              |         | A MPSOH704312PL                |       |         |      |          |
|                                                                                                                                                                                                                           | APPLICATION |         | DO NOT SCALE DRAWING        |           |              |         | SCALE                          | : 1:4 | WEIGHT: | SHEE | T 1 OF 1 |