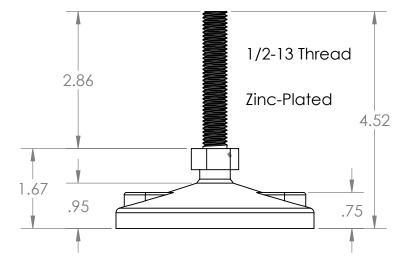

2

2

В

А

|                                                                                                                                                                                                                           |             |         | UNLESS OTHERWISE SPECIFIED: |           | NAME         | DATE    |                                |       |         |      |          |
|---------------------------------------------------------------------------------------------------------------------------------------------------------------------------------------------------------------------------|-------------|---------|-----------------------------|-----------|--------------|---------|--------------------------------|-------|---------|------|----------|
| -                                                                                                                                                                                                                         |             |         | DIMENSIONS ARE IN INCHES    | DRAWN     | Charles Kirk | 6/24/19 | 1                              |       |         |      |          |
|                                                                                                                                                                                                                           |             |         | TOLERANCES: ±0.01           | CHECKED   |              |         | TITLE:                         |       |         |      |          |
|                                                                                                                                                                                                                           |             |         | INTERPRET GEOMETRIC         | ENG APPR. |              |         | 4" Adjustable Leveler with Hex |       |         |      |          |
|                                                                                                                                                                                                                           |             |         |                             | MFG APPR. |              |         | Metal Ball                     |       |         |      |          |
|                                                                                                                                                                                                                           |             |         |                             | Q.A.      |              |         | 1/2-13 Threaded Rod for 4.5    |       |         |      |          |
| PROPRIETARY AND CONFIDENTIAL                                                                                                                                                                                              |             |         | TOLERANCING PER:            | COMMENTS: |              |         | Length                         |       |         |      |          |
| THE INFORMATION CONTAINED IN THIS<br>DRAWING IS THE SOLE PROPERTY OF<br>MASON PLASTICS COMPANY. ANY<br>REPRODUCTION IN PART OR AS A WHOLE<br>WITHOUT THE WRITEN PERMISSION OF<br>MASON PLASTICS COMPANY IS<br>PROHIBITED. |             |         | MATERIAL                    |           |              |         |                                | WG.   |         | 1001 | REV      |
|                                                                                                                                                                                                                           | NEXT ASSY   | USED ON | FINISH                      |           |              |         | A MPSOH704312PL                |       |         |      |          |
|                                                                                                                                                                                                                           | APPLICATION |         | DO NOT SCALE DRAWING        |           |              |         | SCALE                          | : 1:4 | WEIGHT: | SHEE | T 1 OF 1 |