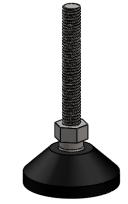

В

А

2

|  |                                                                                                                                                                                                                                                            |           |                   | UNLESS OTHERWISE SPECIFIED:<br>DIMENSIONS ARE IN INCHES | NAME DATE |              |                       |                                 |   |  |
|--|------------------------------------------------------------------------------------------------------------------------------------------------------------------------------------------------------------------------------------------------------------|-----------|-------------------|---------------------------------------------------------|-----------|--------------|-----------------------|---------------------------------|---|--|
|  | _                                                                                                                                                                                                                                                          |           |                   |                                                         | DRAWN     | Charles Kirk | 10/24/18              |                                 | Δ |  |
|  |                                                                                                                                                                                                                                                            |           | TOLERANCES: ±0.01 | CHECKED                                                 |           |              | TITLE:                | 7 \                             |   |  |
|  |                                                                                                                                                                                                                                                            |           |                   | ENG APPR.                                               |           |              | 2" Adjustable Leveler |                                 |   |  |
|  | PROPRIETARY AND CONFIDENTIAL<br>THE INFORMATION CONTAINED IN THIS<br>DRAWING IS THE SOLE PROPERTY OF<br>MASON PLASTICS COMPANY. ANY<br>REPRODUCTION IN PART OR AS A WHOLE<br>WITHOUT THE WRITTEN PERMISSION OF<br>MASON PLASTICS COMPANY IS<br>PROHIBITED. |           |                   | INTERPRET GEOMETRIC                                     | MFG APPR. |              |                       | with Hex Metal Ball             |   |  |
|  |                                                                                                                                                                                                                                                            |           |                   |                                                         | Q.A.      |              |                       | 3/8-16 Thread Size              |   |  |
|  |                                                                                                                                                                                                                                                            |           |                   | TOLERANCING PER:                                        | COMMENTS: |              |                       | 3/0-10 1111000 3120             |   |  |
|  |                                                                                                                                                                                                                                                            |           |                   | MATERIAL                                                |           |              | SIZE DWG. NO. REV     |                                 |   |  |
|  |                                                                                                                                                                                                                                                            | NEXT ASSY | USED ON           | FINISH                                                  |           |              |                       | A MPSOH702338PL                 |   |  |
|  |                                                                                                                                                                                                                                                            | APPLI     | CATION            | DO NOT SCALE DRAWING                                    | _         |              |                       | SCALE: 1:2 WEIGHT: SHEET 1 OF 1 |   |  |

-3/8-16 Thread Size

2