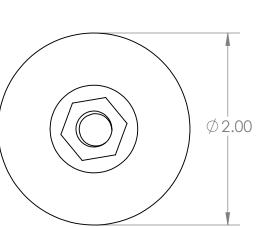

В

А

2

|  |                                                                                                                                                                                                                                                            |           |                   | UNLESS OTHERWISE SPECIFIED:<br>DIMENSIONS ARE IN INCHES | NAME DATE |              |                       |                                 |   |  |
|--|------------------------------------------------------------------------------------------------------------------------------------------------------------------------------------------------------------------------------------------------------------|-----------|-------------------|---------------------------------------------------------|-----------|--------------|-----------------------|---------------------------------|---|--|
|  | _                                                                                                                                                                                                                                                          |           |                   |                                                         | DRAWN     | Charles Kirk | 10/24/18              |                                 | Δ |  |
|  |                                                                                                                                                                                                                                                            |           | TOLERANCES: ±0.01 | CHECKED                                                 |           |              | TITLE:                | 7 \                             |   |  |
|  |                                                                                                                                                                                                                                                            |           |                   | ENG APPR.                                               |           |              | 2" Adjustable Leveler |                                 |   |  |
|  | PROPRIETARY AND CONFIDENTIAL<br>THE INFORMATION CONTAINED IN THIS<br>DRAWING IS THE SOLE PROPERTY OF<br>MASON PLASTICS COMPANY. ANY<br>REPRODUCTION IN PART OR AS A WHOLE<br>WITHOUT THE WRITTEN PERMISSION OF<br>MASON PLASTICS COMPANY IS<br>PROHIBITED. |           |                   | INTERPRET GEOMETRIC                                     | MFG APPR. |              |                       | with Hex Metal Ball             |   |  |
|  |                                                                                                                                                                                                                                                            |           |                   |                                                         | Q.A.      |              |                       | 3/8-16 Thread Size              |   |  |
|  |                                                                                                                                                                                                                                                            |           |                   | TOLERANCING PER:                                        | COMMENTS: |              |                       | 3/0-10 1111000 3120             |   |  |
|  |                                                                                                                                                                                                                                                            |           |                   | MATERIAL                                                |           |              | SIZE DWG. NO. REV     |                                 |   |  |
|  |                                                                                                                                                                                                                                                            | NEXT ASSY | USED ON           | FINISH                                                  |           |              |                       | A MPSOH702338PL                 |   |  |
|  |                                                                                                                                                                                                                                                            | APPLI     | CATION            | DO NOT SCALE DRAWING                                    | _         |              |                       | SCALE: 1:2 WEIGHT: SHEET 1 OF 1 |   |  |

-3/8-16 Thread Size

2