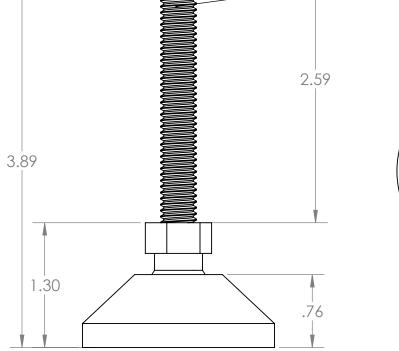

В

А

2

|  |                                                                                                                                                                                                                                                            |           |                   | UNLESS OTHERWISE SPECIFIED:<br>DIMENSIONS ARE IN INCHES | NAME DATE |              |                       |                                 |   |  |
|--|------------------------------------------------------------------------------------------------------------------------------------------------------------------------------------------------------------------------------------------------------------|-----------|-------------------|---------------------------------------------------------|-----------|--------------|-----------------------|---------------------------------|---|--|
|  | _                                                                                                                                                                                                                                                          |           |                   |                                                         | DRAWN     | Charles Kirk | 10/24/18              |                                 | Δ |  |
|  |                                                                                                                                                                                                                                                            |           | TOLERANCES: ±0.01 | CHECKED                                                 |           |              | TITLE:                | 7 \                             |   |  |
|  |                                                                                                                                                                                                                                                            |           |                   | ENG APPR.                                               |           |              | 2" Adjustable Leveler |                                 |   |  |
|  | PROPRIETARY AND CONFIDENTIAL<br>THE INFORMATION CONTAINED IN THIS<br>DRAWING IS THE SOLE PROPERTY OF<br>MASON PLASTICS COMPANY. ANY<br>REPRODUCTION IN PART OR AS A WHOLE<br>WITHOUT THE WRITTEN PERMISSION OF<br>MASON PLASTICS COMPANY IS<br>PROHIBITED. |           |                   | INTERPRET GEOMETRIC                                     | MFG APPR. |              |                       | with Hex Metal Ball             |   |  |
|  |                                                                                                                                                                                                                                                            |           |                   |                                                         | Q.A.      |              |                       | 3/8-16 Thread Size              |   |  |
|  |                                                                                                                                                                                                                                                            |           |                   | TOLERANCING PER:                                        | COMMENTS: |              |                       | 3/0-10 1111000 3120             |   |  |
|  |                                                                                                                                                                                                                                                            |           |                   | MATERIAL                                                |           |              | SIZE DWG. NO. REV     |                                 |   |  |
|  |                                                                                                                                                                                                                                                            | NEXT ASSY | USED ON           | FINISH                                                  |           |              |                       | A MPSOH702338PL                 |   |  |
|  |                                                                                                                                                                                                                                                            | APPLI     | CATION            | DO NOT SCALE DRAWING                                    | _         |              |                       | SCALE: 1:2 WEIGHT: SHEET 1 OF 1 |   |  |

-3/8-16 Thread Size

2