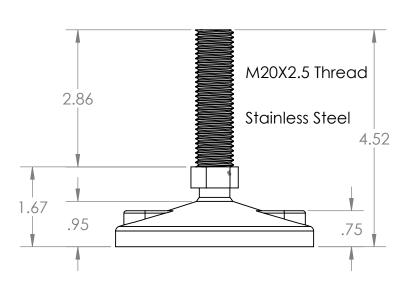

В

2

2

В

А

|                                                                                                                                                                                                                                                            |                                                                                                                                                                                                             |                          |                   | UNLESS OTHERWISE SPECIFIED:             |           | NAME | DATE                                                   |                              |                       |      |          |  |
|------------------------------------------------------------------------------------------------------------------------------------------------------------------------------------------------------------------------------------------------------------|-------------------------------------------------------------------------------------------------------------------------------------------------------------------------------------------------------------|--------------------------|-------------------|-----------------------------------------|-----------|------|--------------------------------------------------------|------------------------------|-----------------------|------|----------|--|
|                                                                                                                                                                                                                                                            | -                                                                                                                                                                                                           | DIMENSIONS ARE IN INCHES | DRAWN             | Charles Kirk                            | 6/24/19   |      |                                                        |                              |                       |      |          |  |
| PROPRIETARY AND CONFIDENTIAL<br>THE INFORMATION CONTAINED IN THIS<br>DRAWING IS THE SOLE PROPERTY OF<br>MASON PLASTICS COMPANY. ANY<br>REPRODUCTION IN PART OR AS A WHOLE<br>WITHOUT THE WRITTEN PERMISSION OF<br>MASON PLASTICS COMPANY IS<br>PROHIBITED. |                                                                                                                                                                                                             |                          | TOLERANCES: ±0.01 | CHECKED                                 |           |      | TITLE:<br>4" Adjustable Leveler with He:<br>Metal Ball |                              |                       |      | 1        |  |
|                                                                                                                                                                                                                                                            |                                                                                                                                                                                                             |                          |                   | ENG APPR.                               |           |      |                                                        |                              |                       |      |          |  |
|                                                                                                                                                                                                                                                            |                                                                                                                                                                                                             |                          |                   | MFG APPR.                               |           |      |                                                        |                              |                       |      |          |  |
|                                                                                                                                                                                                                                                            | THE INFORMATION CONTAINED IN THIS<br>DRAWING IS THE SOLE PROPERTY OF<br>MASON PLASTICS COMPANY. ANY<br>REPRODUCTION IN PART OR AS A WHOLE<br>WITHOUT THE WRITTEN PERMISSION OF<br>MASON PLASTICS COMPANY IS |                          |                   | INTERPRET GEOMETRIC<br>TOLERANCING PER: | Q.A.      |      |                                                        | M20X2.5 Threaded Rod for 4.5 |                       |      |          |  |
|                                                                                                                                                                                                                                                            |                                                                                                                                                                                                             |                          |                   |                                         | COMMENTS: |      | Length                                                 |                              |                       |      |          |  |
|                                                                                                                                                                                                                                                            |                                                                                                                                                                                                             |                          |                   | MATERIAL                                |           |      |                                                        |                              | VG. NO.<br>MPS4H7043N | 1205 | REV      |  |
|                                                                                                                                                                                                                                                            |                                                                                                                                                                                                             | NEXT ASSY                | USED ON           | FINISH                                  |           |      |                                                        | A 7011 341 17 04 3101203     |                       |      |          |  |
|                                                                                                                                                                                                                                                            |                                                                                                                                                                                                             | APPLICATION              |                   | DO NOT SCALE DRAWING                    |           |      |                                                        | SCALE:                       | :4 WEIGHT:            | SHE  | t 1 OF 1 |  |