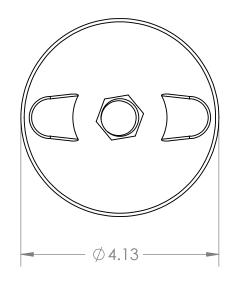

В

2

2

В

А

|                                                                                                                                                                                                                                                            |                                                                                                                                                                                                             |                          |                   | UNLESS OTHERWISE SPECIFIED:             |           | NAME | DATE                                                   |                              |                       |      |          |  |
|------------------------------------------------------------------------------------------------------------------------------------------------------------------------------------------------------------------------------------------------------------|-------------------------------------------------------------------------------------------------------------------------------------------------------------------------------------------------------------|--------------------------|-------------------|-----------------------------------------|-----------|------|--------------------------------------------------------|------------------------------|-----------------------|------|----------|--|
|                                                                                                                                                                                                                                                            | -                                                                                                                                                                                                           | DIMENSIONS ARE IN INCHES | DRAWN             | Charles Kirk                            | 6/24/19   |      |                                                        |                              |                       |      |          |  |
| PROPRIETARY AND CONFIDENTIAL<br>THE INFORMATION CONTAINED IN THIS<br>DRAWING IS THE SOLE PROPERTY OF<br>MASON PLASTICS COMPANY. ANY<br>REPRODUCTION IN PART OR AS A WHOLE<br>WITHOUT THE WRITTEN PERMISSION OF<br>MASON PLASTICS COMPANY IS<br>PROHIBITED. |                                                                                                                                                                                                             |                          | TOLERANCES: ±0.01 | CHECKED                                 |           |      | TITLE:<br>4" Adjustable Leveler with He:<br>Metal Ball |                              |                       |      | 1        |  |
|                                                                                                                                                                                                                                                            |                                                                                                                                                                                                             |                          |                   | ENG APPR.                               |           |      |                                                        |                              |                       |      |          |  |
|                                                                                                                                                                                                                                                            |                                                                                                                                                                                                             |                          |                   | MFG APPR.                               |           |      |                                                        |                              |                       |      |          |  |
|                                                                                                                                                                                                                                                            | THE INFORMATION CONTAINED IN THIS<br>DRAWING IS THE SOLE PROPERTY OF<br>MASON PLASTICS COMPANY. ANY<br>REPRODUCTION IN PART OR AS A WHOLE<br>WITHOUT THE WRITTEN PERMISSION OF<br>MASON PLASTICS COMPANY IS |                          |                   | INTERPRET GEOMETRIC<br>TOLERANCING PER: | Q.A.      |      |                                                        | M20X2.5 Threaded Rod for 4.5 |                       |      |          |  |
|                                                                                                                                                                                                                                                            |                                                                                                                                                                                                             |                          |                   |                                         | COMMENTS: |      | Length                                                 |                              |                       |      |          |  |
|                                                                                                                                                                                                                                                            |                                                                                                                                                                                                             |                          |                   | MATERIAL                                |           |      |                                                        |                              | VG. NO.<br>MPS4H7043N | 1205 | REV      |  |
|                                                                                                                                                                                                                                                            |                                                                                                                                                                                                             | NEXT ASSY                | USED ON           | FINISH                                  |           |      |                                                        | A 7011 341 17 04 3101203     |                       |      |          |  |
|                                                                                                                                                                                                                                                            |                                                                                                                                                                                                             | APPLICATION              |                   | DO NOT SCALE DRAWING                    |           |      |                                                        | SCALE:                       | :4 WEIGHT:            | SHE  | t 1 OF 1 |  |