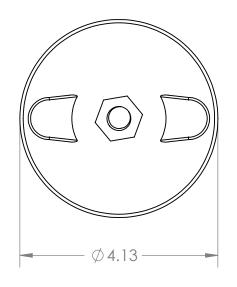

В

2

2

В

А

|                                                                                                                     |                                                                                                                                     |             |                     | UNLESS OTHERWISE SPECIFIED: |           | NAME         | DATE                                         |                |                     |       |          |
|---------------------------------------------------------------------------------------------------------------------|-------------------------------------------------------------------------------------------------------------------------------------|-------------|---------------------|-----------------------------|-----------|--------------|----------------------------------------------|----------------|---------------------|-------|----------|
|                                                                                                                     |                                                                                                                                     |             |                     | DIMENSIONS ARE IN INCHES    | DRAWN     | Charles Kirk | 6/24/19                                      |                |                     |       |          |
|                                                                                                                     |                                                                                                                                     |             |                     | TOLERANCES: ±0.01           | CHECKED   |              |                                              | TITLE:         |                     |       |          |
|                                                                                                                     |                                                                                                                                     |             | INTERPRET GEOMETRIC | ENG APPR.                   |           |              | 4" Adjustable Leveler with Hex<br>Metal Ball |                |                     | n Hex |          |
|                                                                                                                     |                                                                                                                                     |             |                     | MFG APPR.                   |           |              |                                              |                |                     |       |          |
|                                                                                                                     |                                                                                                                                     |             |                     | Q.A.                        |           |              | 1/2-13 Threaded Rod for 4.5                  |                |                     |       |          |
|                                                                                                                     | PROPRIETARY AND CONFIDENTIAL<br>THE INFORMATION CONTAINED IN THIS<br>DRAWING IS THE SOLE PROPERTY OF<br>MASON PLASTICS COMPANY, ANY |             |                     | TOLERANCING PER:            | COMMENTS: |              | Length                                       |                |                     |       |          |
|                                                                                                                     |                                                                                                                                     |             |                     | MATERIAL                    |           |              |                                              |                | g. no.<br>MPS4H7043 |       | REV      |
| REPRODUCTION IN PART OR AS A WHOLE<br>WITHOUT THE WRITTEN PERMISSION OF<br>MASON PLASTICS COMPANY IS<br>PROHIBITED. | NEXT ASSY                                                                                                                           | USED ON     | FINISH              |                             |           |              | A                                            | 1011 34117 043 | IZIL                |       |          |
|                                                                                                                     |                                                                                                                                     | APPLICATION |                     | DO NOT SCALE DRAWING        |           |              |                                              | SCALE: 1       | 4 WEIGHT:           | SHEE  | T 1 OF 1 |