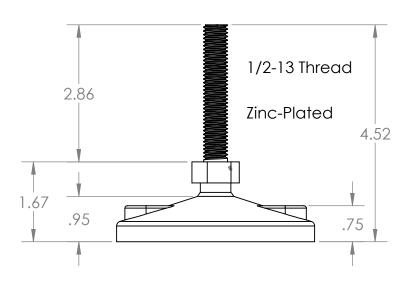

В

2

2

В

А

|                                                                                                                     |                                                                                                                                     |             |                     | UNLESS OTHERWISE SPECIFIED: |           | NAME         | DATE                                         |                |                     |       |          |
|---------------------------------------------------------------------------------------------------------------------|-------------------------------------------------------------------------------------------------------------------------------------|-------------|---------------------|-----------------------------|-----------|--------------|----------------------------------------------|----------------|---------------------|-------|----------|
|                                                                                                                     |                                                                                                                                     |             |                     | DIMENSIONS ARE IN INCHES    | DRAWN     | Charles Kirk | 6/24/19                                      |                |                     |       |          |
|                                                                                                                     |                                                                                                                                     |             |                     | TOLERANCES: ±0.01           | CHECKED   |              |                                              | TITLE:         |                     |       |          |
|                                                                                                                     |                                                                                                                                     |             | INTERPRET GEOMETRIC | ENG APPR.                   |           |              | 4" Adjustable Leveler with Hex<br>Metal Ball |                |                     | n Hex |          |
|                                                                                                                     |                                                                                                                                     |             |                     | MFG APPR.                   |           |              |                                              |                |                     |       |          |
|                                                                                                                     |                                                                                                                                     |             |                     | Q.A.                        |           |              | 1/2-13 Threaded Rod for 4.5                  |                |                     |       |          |
|                                                                                                                     | PROPRIETARY AND CONFIDENTIAL<br>THE INFORMATION CONTAINED IN THIS<br>DRAWING IS THE SOLE PROPERTY OF<br>MASON PLASTICS COMPANY, ANY |             |                     | TOLERANCING PER:            | COMMENTS: |              | Length                                       |                |                     |       |          |
|                                                                                                                     |                                                                                                                                     |             |                     | MATERIAL                    |           |              |                                              |                | g. no.<br>MPS4H7043 |       | REV      |
| REPRODUCTION IN PART OR AS A WHOLE<br>WITHOUT THE WRITTEN PERMISSION OF<br>MASON PLASTICS COMPANY IS<br>PROHIBITED. | NEXT ASSY                                                                                                                           | USED ON     | FINISH              |                             |           |              | A                                            | 1011 34117 043 | IZIL                |       |          |
|                                                                                                                     |                                                                                                                                     | APPLICATION |                     | DO NOT SCALE DRAWING        |           |              |                                              | SCALE: 1       | 4 WEIGHT:           | SHEE  | T 1 OF 1 |