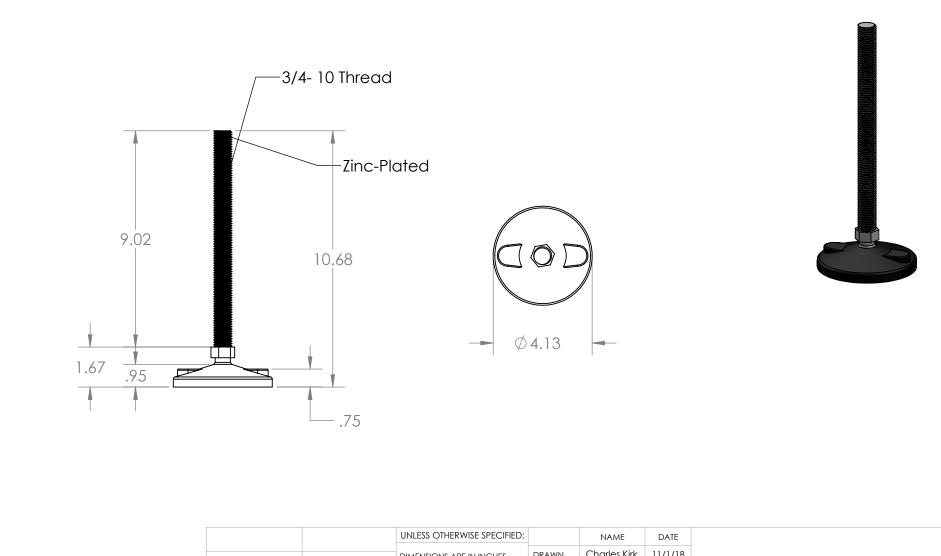

В

| PROPRIETARY AND CONFIDENTIAL<br>THE INFORMATION CONTAINED IN THIS<br>DRAWING IS THE SOLE PROPERTY OF<br>MASON PLASTICS COMPANY. ANY<br>REPRODUCTION IN PART OR AS A WHOLE<br>WITHOUT THE WRITTEN PERMISSION OF<br>MASON PLASTICS COMPANY IS<br>PROHIBITED. |             |         | DIMENSIONS ARE IN INCHES                | DRAWN     | Charles Kirk | 11/1/18 |                                                                                          |         |              | Α   |
|------------------------------------------------------------------------------------------------------------------------------------------------------------------------------------------------------------------------------------------------------------|-------------|---------|-----------------------------------------|-----------|--------------|---------|------------------------------------------------------------------------------------------|---------|--------------|-----|
|                                                                                                                                                                                                                                                            |             |         | TOLERANCES: ±0.01                       | CHECKED   |              |         | TITLE:<br>4" Adjustable Leveler with Hex<br>Metal Ball<br>3/4-10 Threaded Rod for 10.68' |         |              | / \ |
|                                                                                                                                                                                                                                                            |             |         | INTERPRET GEOMETRIC<br>TOLERANCING PER: | ENG APPR. |              |         |                                                                                          |         |              |     |
|                                                                                                                                                                                                                                                            |             |         |                                         | MFG APPR. |              |         |                                                                                          |         |              |     |
|                                                                                                                                                                                                                                                            |             |         |                                         | Q.A.      |              |         |                                                                                          |         |              |     |
|                                                                                                                                                                                                                                                            |             |         |                                         | COMMENTS: |              | Length  |                                                                                          |         |              |     |
|                                                                                                                                                                                                                                                            |             |         | MATERIAL                                |           |              |         | SIZE DWG. NO. RE<br>MPS4H7041034PL                                                       |         |              |     |
|                                                                                                                                                                                                                                                            | NEXT ASSY   | USED ON | FINISH                                  |           |              |         |                                                                                          |         |              |     |
|                                                                                                                                                                                                                                                            | APPLICATION |         | DO NOT SCALE DRAWING                    |           |              |         | SCALE: 1:4                                                                               | WEIGHT: | SHEET 1 OF 1 |     |