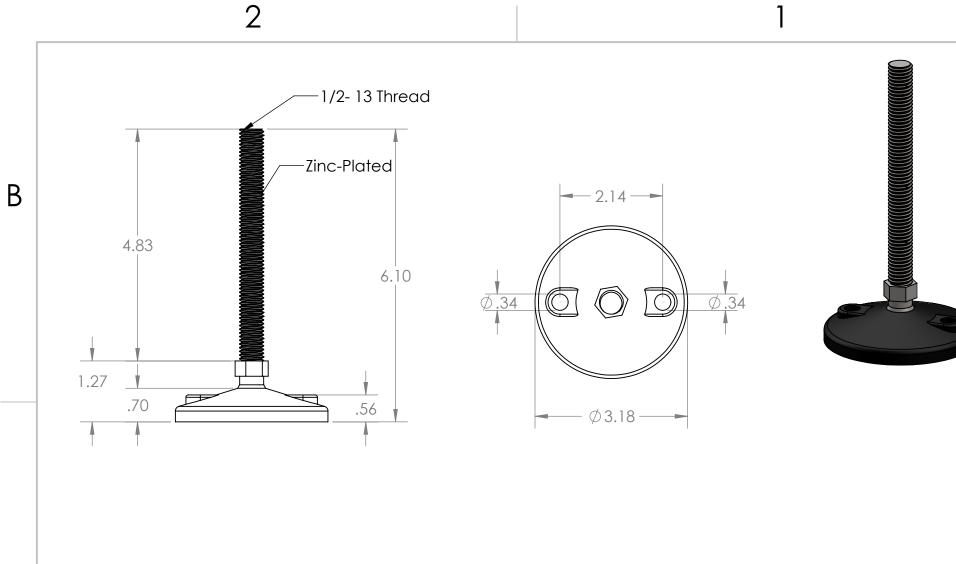

А

2

|                                                                                                                                                                                                                |             |         | UNLESS OTHERWISE SPECIFIED: |           | NAME         | DATE                           |                                             |  |     |          |
|----------------------------------------------------------------------------------------------------------------------------------------------------------------------------------------------------------------|-------------|---------|-----------------------------|-----------|--------------|--------------------------------|---------------------------------------------|--|-----|----------|
|                                                                                                                                                                                                                |             |         | DIMENSIONS ARE IN INCHES    | DRAWN     | Charles Kirk | 10/30/18                       |                                             |  |     |          |
|                                                                                                                                                                                                                |             |         | INTERPRET GEOMETRIC         | CHECKED   |              |                                | TITLE:                                      |  |     |          |
|                                                                                                                                                                                                                |             |         |                             | ENG APPR. |              |                                | 3" Adjustable Leveler with He<br>Metal Ball |  |     | ו Hex    |
|                                                                                                                                                                                                                |             |         |                             | MFG APPR. |              |                                |                                             |  |     |          |
|                                                                                                                                                                                                                |             |         |                             | Q.A.      |              |                                | 1/2-13 Threaded Rod for 6.10                |  |     |          |
| PROPRIETARY AND CONFIDENTIAL<br>THE INFORMATION CONTAINED IN THIS<br>DRAWING IS THE SOLE PROPERTY OF<br>MASON PLASTICS COMPANY. ANY<br>REPRODUCTION IN PART OR AS A WHOLE<br>WITHOUT THE WRITTEN PERMISSION OF |             |         | TOLERANCING PER:            | COMMENTS: |              | SIZE DWG. NO.<br>MPS2H703512PL |                                             |  |     |          |
|                                                                                                                                                                                                                |             |         | MATERIAL                    |           |              |                                |                                             |  | REV |          |
|                                                                                                                                                                                                                | NEXT ASSY   | USED ON | FINISH                      |           |              |                                |                                             |  |     |          |
| MASON PLASTICS COMPANY IS PROHIBITED.                                                                                                                                                                          | APPLICATION |         | do not scale drawing        |           |              |                                | SCALE: 1:2 WEIGHT: SHEET 1 O                |  |     | T 1 OF 1 |