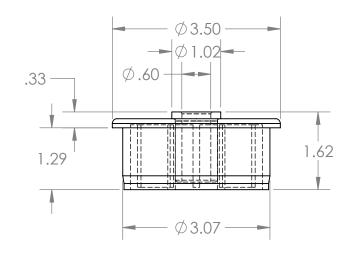

2

В

Α

В

|                                                                                                                                                                                                                                       |             |         | UNLESS OTHERWISE SPECIFIED:                   |                                           | NAME         | DATE    |                                 |  |  |
|---------------------------------------------------------------------------------------------------------------------------------------------------------------------------------------------------------------------------------------|-------------|---------|-----------------------------------------------|-------------------------------------------|--------------|---------|---------------------------------|--|--|
|                                                                                                                                                                                                                                       |             |         | DIMENSIONS ARE IN INCHES                      | DRAWN                                     | Charles Kirk | 12/4/18 |                                 |  |  |
| _                                                                                                                                                                                                                                     |             |         | TOLERANCES: ±0.01                             | CHECKED                                   |              |         | TITLE:                          |  |  |
|                                                                                                                                                                                                                                       |             |         |                                               | ENG APPR.                                 |              |         | ADC Dall Frad Dagwin or far     |  |  |
| PROPRIETARY AND CONFIDENTIAL THE INFORMATION CONTAINED IN THIS DRAWING IS THE SOLE PROPERTY OF MASON PLASTICS COMPANY. ANY REPRODUCTION IN PART OR AS A WHOLE WITHOUT THE WRITTEN PERMISSION OF MASON PLASTICS COMPANY IS PROHIBITED. |             |         | INTERPRET GEOMETRIC TOLERANCING PER: MATERIAL | MFG APPR.                                 |              |         | ABS Roll End Bearing for        |  |  |
|                                                                                                                                                                                                                                       |             |         |                                               | Q.A.                                      |              |         | 3" SCH 40 PVC Pipe              |  |  |
|                                                                                                                                                                                                                                       |             |         |                                               | COMMENTS:                                 |              |         |                                 |  |  |
|                                                                                                                                                                                                                                       |             |         | MATERIAL                                      | White ABS Roller<br>White UHMW Insert for |              |         | SIZE DWG. NO.  MPA3040W916WUTB  |  |  |
|                                                                                                                                                                                                                                       | NEXT ASSY   | USED ON | FINISH                                        | 9/16'                                     | 'Diameter S  | Shaft   | MPA3040W916WUIB                 |  |  |
|                                                                                                                                                                                                                                       | APPLICATION |         | DO NOT SCALE DRAWING                          |                                           | Through Bore |         | SCALE: 1:2 WEIGHT: SHEET 1 OF 1 |  |  |