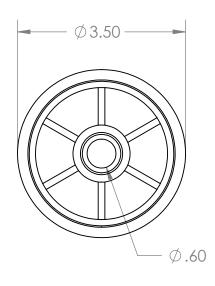

2

В

Α

В

|                                                                                                                                                                                                                                       |             |         | UNLESS OTHERWISE SPECIFIED:                   |                                           | NAME         | DATE    |                                 |  |  |
|---------------------------------------------------------------------------------------------------------------------------------------------------------------------------------------------------------------------------------------|-------------|---------|-----------------------------------------------|-------------------------------------------|--------------|---------|---------------------------------|--|--|
|                                                                                                                                                                                                                                       |             |         | DIMENSIONS ARE IN INCHES                      | DRAWN                                     | Charles Kirk | 12/4/18 |                                 |  |  |
| _                                                                                                                                                                                                                                     |             |         | TOLERANCES: ±0.01                             | CHECKED                                   |              |         | TITLE:                          |  |  |
|                                                                                                                                                                                                                                       |             |         |                                               | ENG APPR.                                 |              |         | ADC Dall Frad Dagwin or far     |  |  |
| PROPRIETARY AND CONFIDENTIAL THE INFORMATION CONTAINED IN THIS DRAWING IS THE SOLE PROPERTY OF MASON PLASTICS COMPANY. ANY REPRODUCTION IN PART OR AS A WHOLE WITHOUT THE WRITTEN PERMISSION OF MASON PLASTICS COMPANY IS PROHIBITED. |             |         | INTERPRET GEOMETRIC TOLERANCING PER: MATERIAL | MFG APPR.                                 |              |         | ABS Roll End Bearing for        |  |  |
|                                                                                                                                                                                                                                       |             |         |                                               | Q.A.                                      |              |         | 3" SCH 40 PVC Pipe              |  |  |
|                                                                                                                                                                                                                                       |             |         |                                               | COMMENTS:                                 |              |         |                                 |  |  |
|                                                                                                                                                                                                                                       |             |         | MATERIAL                                      | White ABS Roller<br>White UHMW Insert for |              |         | SIZE DWG. NO.  MPA3040W916WUTB  |  |  |
|                                                                                                                                                                                                                                       | NEXT ASSY   | USED ON | FINISH                                        | 9/16'                                     | 'Diameter S  | Shaft   | MPA3040W916WUIB                 |  |  |
|                                                                                                                                                                                                                                       | APPLICATION |         | DO NOT SCALE DRAWING                          |                                           | Through Bore |         | SCALE: 1:2 WEIGHT: SHEET 1 OF 1 |  |  |