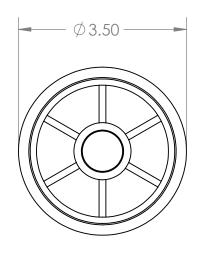

В

Α

В

A

|                                                                                                                                                                                                  |             |         | UNLESS OTHERWISE SPECIFIED:                |                                                             | NAME         | DATE    |                                 |  |
|--------------------------------------------------------------------------------------------------------------------------------------------------------------------------------------------------|-------------|---------|--------------------------------------------|-------------------------------------------------------------|--------------|---------|---------------------------------|--|
|                                                                                                                                                                                                  |             |         | DIMENSIONS ARE IN INCHES TOLERANCES: ±0.01 | DRAWN                                                       | Charles Kirk | 12/4/18 |                                 |  |
|                                                                                                                                                                                                  |             |         |                                            | CHECKED                                                     |              |         | TITLE:                          |  |
|                                                                                                                                                                                                  |             |         |                                            | ENG APPR.                                                   |              |         | ADC Dall End Dogring for        |  |
|                                                                                                                                                                                                  |             |         |                                            | MFG APPR.                                                   |              |         | ABS Roll End Bearing for        |  |
| DECEMBER AND CONFIDENTIAL                                                                                                                                                                        |             |         | INTERPRET GEOMETRIC                        | Q.A.                                                        |              |         | 3" SCH 40 PVC Pipe              |  |
| PROPRIETARY AND CONFIDENTIAL  THE INFORMATION CONTAINED IN THIS DRAWING IS THE SOLE PROPERTY OF MASON PLASTICS COMPANY. ANY REPRODUCTION IN PART OR AS A WHOLE WITHOUT THE WRITTEN PERMISSION OF |             |         | TOLERANCING PER:                           | COMMENTS:                                                   |              |         |                                 |  |
|                                                                                                                                                                                                  |             |         | MATERIAL                                   | White ABS Roller White UHMW Insert for 9/16" Diameter Shaft |              |         | SIZE DWG. NO.  MPA3040W916WUBB  |  |
|                                                                                                                                                                                                  | NEXT ASSY   | USED ON | FINISH                                     |                                                             |              |         | A MPASU4UW916WUBB               |  |
| MASON PLASTICS COMPANY IS PROHIBITED.                                                                                                                                                            | APPLICATION |         | DO NOT SCALE DRAWING                       | Blind Bore                                                  |              |         | SCALE: 1:2 WEIGHT: SHEET 1 OF 1 |  |