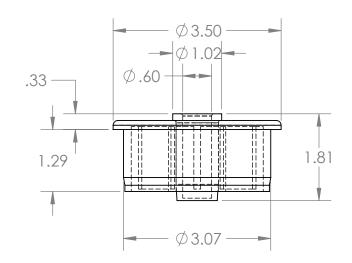

В

Α

В

A

|                                                                                                                                                                                                  |             |         | UNLESS OTHERWISE SPECIFIED:                |                                                             | NAME         | DATE    |                                 |  |
|--------------------------------------------------------------------------------------------------------------------------------------------------------------------------------------------------|-------------|---------|--------------------------------------------|-------------------------------------------------------------|--------------|---------|---------------------------------|--|
|                                                                                                                                                                                                  |             |         | DIMENSIONS ARE IN INCHES TOLERANCES: ±0.01 | DRAWN                                                       | Charles Kirk | 12/4/18 |                                 |  |
|                                                                                                                                                                                                  |             |         |                                            | CHECKED                                                     |              |         | TITLE:                          |  |
|                                                                                                                                                                                                  |             |         |                                            | ENG APPR.                                                   |              |         | ADC Dall End Dogring for        |  |
|                                                                                                                                                                                                  |             |         |                                            | MFG APPR.                                                   |              |         | ABS Roll End Bearing for        |  |
| DECEMBER AND CONFIDENTIAL                                                                                                                                                                        |             |         | INTERPRET GEOMETRIC                        | Q.A.                                                        |              |         | 3" SCH 40 PVC Pipe              |  |
| PROPRIETARY AND CONFIDENTIAL  THE INFORMATION CONTAINED IN THIS DRAWING IS THE SOLE PROPERTY OF MASON PLASTICS COMPANY. ANY REPRODUCTION IN PART OR AS A WHOLE WITHOUT THE WRITTEN PERMISSION OF |             |         | TOLERANCING PER:                           | COMMENTS:                                                   |              |         |                                 |  |
|                                                                                                                                                                                                  |             |         | MATERIAL                                   | White ABS Roller White UHMW Insert for 9/16" Diameter Shaft |              |         | SIZE DWG. NO.  MPA3040W916WUBB  |  |
|                                                                                                                                                                                                  | NEXT ASSY   | USED ON | FINISH                                     |                                                             |              |         | A MPASU4UW916WUBB               |  |
| MASON PLASTICS COMPANY IS PROHIBITED.                                                                                                                                                            | APPLICATION |         | DO NOT SCALE DRAWING                       | Blind Bore                                                  |              |         | SCALE: 1:2 WEIGHT: SHEET 1 OF 1 |  |