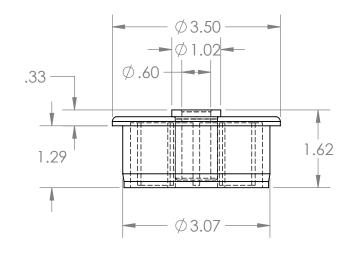

TITLE: ABS Roll End Bearing for 3" SCH 40 PVC Pipe SIZE DWG. NO. White ABS Roller Grey UHMW Insert for 9/16" Diameter Shaft Through Bore

REV MPA3040W916GUTB SCALE: 1:2 WEIGHT: SHEET 1 OF 1

В