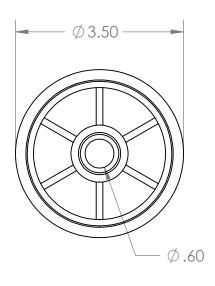

TITLE: ABS Roll End Bearing for 3" SCH 40 PVC Pipe SIZE DWG. NO. White ABS Roller Grey UHMW Insert for 9/16" Diameter Shaft Through Bore

REV MPA3040W916GUTB SCALE: 1:2 WEIGHT: SHEET 1 OF 1

В