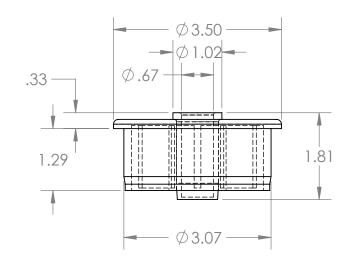

В

В

Α

|                                                                                                                                                                                                  |             |         | UNLESS OTHERWISE SPECIFIED: |                                               | NAME         | DATE              |                                             |              |        |
|--------------------------------------------------------------------------------------------------------------------------------------------------------------------------------------------------|-------------|---------|-----------------------------|-----------------------------------------------|--------------|-------------------|---------------------------------------------|--------------|--------|
|                                                                                                                                                                                                  |             |         | DIMENSIONS ARE IN INCHES    | DRAWN                                         | Charles Kirk | 12/4/18           |                                             |              |        |
| PROPRIETARY AND CONFIDENTIAL  THE INFORMATION CONTAINED IN THIS DRAWING IS THE SOLE PROPERTY OF MASON PLASTICS COMPANY. ANY REPRODUCTION IN PART OR AS A WHOLE WITHOUT THE WRITTEN PERMISSION OF |             |         | TOLERANCES: ±0.01           | CHECKED                                       |              |                   | TITLE:                                      |              |        |
|                                                                                                                                                                                                  |             |         |                             | ENG APPR.                                     |              |                   | ABS Roll End Bearing for 3" SCH 40 PVC Pipe |              |        |
|                                                                                                                                                                                                  |             |         |                             | MFG APPR.                                     |              |                   |                                             |              |        |
|                                                                                                                                                                                                  |             |         |                             | Q.A.                                          |              |                   | 3. 20                                       | CH 40 PV     | ∠ Pipe |
|                                                                                                                                                                                                  |             |         | TOLERANCING PER:  MATERIAL  | COMMENTS:  White ABS Roller  White ABS Roller |              | SIZE DWG. NO. REV |                                             |              |        |
|                                                                                                                                                                                                  | NEXT ASSY   | USED ON | FINISH                      | White UHMW Insert for 5/8" Diameter Shaft     |              | Shaft             | A MFA3U4UW38WUBB                            |              |        |
| MASON PLASTICS COMPANY IS PROHIBITED.                                                                                                                                                            | APPLICATION |         | DO NOT SCALE DRAWING        | Blind Bore                                    |              | SCALE: 1:2        | WEIGHT:                                     | SHEET 1 OF 1 |        |