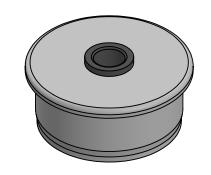

В

В

A

|                                                                                                                                                                                                                                       |             |         | UNLESS OTHERWISE SPECIFIED:                                                      |                                          | NAME             | DATE         |                                             |                          |         |       |        |
|---------------------------------------------------------------------------------------------------------------------------------------------------------------------------------------------------------------------------------------|-------------|---------|----------------------------------------------------------------------------------|------------------------------------------|------------------|--------------|---------------------------------------------|--------------------------|---------|-------|--------|
| PROPRIETARY AND CONFIDENTIAL THE INFORMATION CONTAINED IN THIS DRAWING IS THE SOLE PROPERTY OF MASON PLASTICS COMPANY. ANY REPRODUCTION IN PART OR AS A WHOLE WITHOUT THE WRITTEN PERMISSION OF MASON PLASTICS COMPANY IS PROHIBITED. |             |         | DIMENSIONS ARE IN INCHES TOLERANCES: ±0.01  INTERPRET GEOMETRIC TOLERANCING PER: | DRAWN                                    | Charles Kirk     | 12/4/18      |                                             |                          |         |       |        |
|                                                                                                                                                                                                                                       |             |         |                                                                                  | CHECKED                                  |                  |              | TITLE:                                      |                          |         |       |        |
|                                                                                                                                                                                                                                       |             |         |                                                                                  | ENG APPR.                                |                  |              | ABS Roll End Bearing for 3" SCH 40 PVC Pipe |                          |         |       | for    |
|                                                                                                                                                                                                                                       |             |         |                                                                                  | MFG APPR.                                |                  |              |                                             |                          |         |       |        |
|                                                                                                                                                                                                                                       |             |         |                                                                                  | Q.A.                                     |                  |              |                                             |                          |         |       |        |
|                                                                                                                                                                                                                                       |             |         | MATERIAL                                                                         | WI                                       | Vhite ABS Roller |              |                                             | DWG. NO.<br>MPA3040W58GU |         | REV   | REV    |
|                                                                                                                                                                                                                                       | NEXT ASSY   | USED ON | FINISH                                                                           | Grey UHMW Insert for 5/8" Diameter Shaft |                  |              | A MPA3040W58GUIB                            |                          |         |       |        |
|                                                                                                                                                                                                                                       | APPLICATION |         | DO NOT SCALE DRAWING                                                             | Through Bore                             |                  | <del>U</del> | SCALE                                       | E: 1:2                   | WEIGHT: | SHEET | 1 OF 1 |