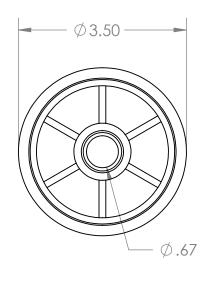

В

В

A

|                                                                                                                                                                                                                                       |             |         | UNLESS OTHERWISE SPECIFIED:                                                      |                                          | NAME             | DATE         |                                             |                          |         |       |        |
|---------------------------------------------------------------------------------------------------------------------------------------------------------------------------------------------------------------------------------------|-------------|---------|----------------------------------------------------------------------------------|------------------------------------------|------------------|--------------|---------------------------------------------|--------------------------|---------|-------|--------|
| PROPRIETARY AND CONFIDENTIAL THE INFORMATION CONTAINED IN THIS DRAWING IS THE SOLE PROPERTY OF MASON PLASTICS COMPANY. ANY REPRODUCTION IN PART OR AS A WHOLE WITHOUT THE WRITTEN PERMISSION OF MASON PLASTICS COMPANY IS PROHIBITED. |             |         | DIMENSIONS ARE IN INCHES TOLERANCES: ±0.01  INTERPRET GEOMETRIC TOLERANCING PER: | DRAWN                                    | Charles Kirk     | 12/4/18      |                                             |                          |         |       |        |
|                                                                                                                                                                                                                                       |             |         |                                                                                  | CHECKED                                  |                  |              | TITLE:                                      |                          |         |       |        |
|                                                                                                                                                                                                                                       |             |         |                                                                                  | ENG APPR.                                |                  |              | ABS Roll End Bearing for 3" SCH 40 PVC Pipe |                          |         |       | for    |
|                                                                                                                                                                                                                                       |             |         |                                                                                  | MFG APPR.                                |                  |              |                                             |                          |         |       |        |
|                                                                                                                                                                                                                                       |             |         |                                                                                  | Q.A.                                     |                  |              |                                             |                          |         |       |        |
|                                                                                                                                                                                                                                       |             |         | MATERIAL                                                                         | WI                                       | Vhite ABS Roller |              |                                             | DWG. NO.<br>MPA3040W58GU |         | REV   | REV    |
|                                                                                                                                                                                                                                       | NEXT ASSY   | USED ON | FINISH                                                                           | Grey UHMW Insert for 5/8" Diameter Shaft |                  |              | A MPA3040W58GUIB                            |                          |         |       |        |
|                                                                                                                                                                                                                                       | APPLICATION |         | DO NOT SCALE DRAWING                                                             | Through Bore                             |                  | <del>U</del> | SCALE                                       | E: 1:2                   | WEIGHT: | SHEET | 1 OF 1 |