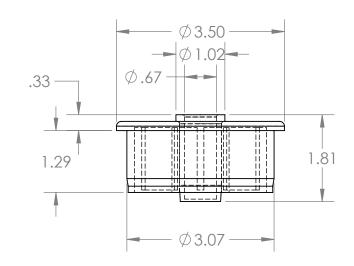

В

В

Ø 3.50

A

|                                                                                                                                                                                                 |             |         | UNLESS OTHERWISE SPECIFIED: |                                                           | NAME         | DATE    |                                    |                 |       |        |
|-------------------------------------------------------------------------------------------------------------------------------------------------------------------------------------------------|-------------|---------|-----------------------------|-----------------------------------------------------------|--------------|---------|------------------------------------|-----------------|-------|--------|
| PROPRIETARY AND CONFIDENTIAL THE INFORMATION CONTAINED IN THIS DRAWING IS THE SOLE PROPERTY OF MASON PLASTICS COMPANY. ANY REPRODUCTION IN PART OR AS A WHOLE WITHOUT THE WRITTEN PERMISSION OF |             |         |                             | DRAWN                                                     | Charles Kirk | 12/4/18 |                                    |                 |       |        |
|                                                                                                                                                                                                 |             |         |                             | CHECKED                                                   |              |         | TITLE:                             |                 |       |        |
|                                                                                                                                                                                                 |             |         |                             | ENG APPR.                                                 |              |         | ADC Dall Final Decirios of for     |                 |       | t ~ "  |
|                                                                                                                                                                                                 |             |         |                             | MFG APPR.                                                 |              |         |                                    | oll End Bearing |       |        |
|                                                                                                                                                                                                 |             |         |                             | Q.A.                                                      |              |         | 3" \$                              | SCH 40 PV       | J PIP | e      |
|                                                                                                                                                                                                 |             |         | MATERIAL                    | White ABS Roller Grey UHMW Insert for 5/8" Diameter Shaft |              |         | SIZE DWG. NO.  MPA3040W58GUBB  REV |                 |       |        |
|                                                                                                                                                                                                 | NEXT ASSY   | USED ON | FINISH                      |                                                           |              |         |                                    |                 |       |        |
| MASON PLASTICS COMPANY IS PROHIBITED.                                                                                                                                                           | APPLICATION |         | DO NOT SCALE DRAWING        | Blind Bore                                                |              |         | SCALE: 1:2                         | WEIGHT:         | SHEET | 1 OF 1 |