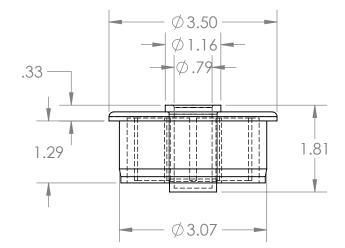

2

В

А

2

|                                                                                                                                                                                                                |             |         | UNLESS OTHERWISE SPECIFIED:                         | _                                                                             | NAME         | DATE              |                         |           |        |     |
|----------------------------------------------------------------------------------------------------------------------------------------------------------------------------------------------------------------|-------------|---------|-----------------------------------------------------|-------------------------------------------------------------------------------|--------------|-------------------|-------------------------|-----------|--------|-----|
|                                                                                                                                                                                                                |             |         | DIMENSIONS ARE IN INCHES                            | DRAWN                                                                         | Charles Kirk | 12/4/18           |                         |           |        |     |
| _                                                                                                                                                                                                              |             |         | TOLERANCES: ±0.01                                   | CHECKED                                                                       |              |                   | TITLE:                  |           |        |     |
|                                                                                                                                                                                                                |             |         |                                                     | ENG APPR.                                                                     |              |                   |                         |           |        | for |
|                                                                                                                                                                                                                |             |         |                                                     | MFG APPR.                                                                     |              |                   | ABS Roll End Bearing fo |           |        |     |
| PROPRIETARY AND CONFIDENTIAL<br>THE INFORMATION CONTAINED IN THIS<br>DRAWING IS THE SOLE PROPERTY OF<br>MASON PLASTICS COMPANY. ANY<br>REPRODUCTION IN PART OR AS A WHOLE<br>WITHOUT THE WRITTEN PERMISSION OF |             |         | INTERPRET GEOMETRIC<br>TOLERANCING PER:<br>MATERIAL | Q.A.                                                                          |              |                   | 3.                      | SCH 40 PV | C Pip  | e   |
|                                                                                                                                                                                                                |             |         |                                                     | COMMENTS:<br>White ABS Roller<br>White UHMW Insert for<br>3/4" Diameter Shaft |              |                   |                         |           |        |     |
|                                                                                                                                                                                                                |             |         | MATERIAL                                            |                                                                               |              | SIZE DWG. NO. REV |                         | REV       |        |     |
|                                                                                                                                                                                                                | NEXT ASSY   | USED ON | FINISH                                              |                                                                               |              |                   | A MPA3040W34W0BB        |           |        |     |
| MASON PLASTICS COMPANY IS PROHIBITED.                                                                                                                                                                          | APPLICATION |         | DO NOT SCALE DRAWING                                | Blind Bore                                                                    |              | SCALE:            | :2 WEIGHT:              | SHEET     | 1 OF 1 |     |