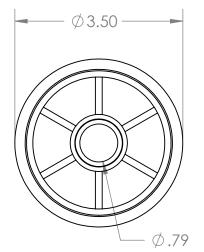

2

В

А

2

|   |                                                                                                                                                                                                                                                            |             |                   | UNLESS OTHERWISE SPECIFIED:             |                                             | NAME            | DATE    |                                       |  |  |
|---|------------------------------------------------------------------------------------------------------------------------------------------------------------------------------------------------------------------------------------------------------------|-------------|-------------------|-----------------------------------------|---------------------------------------------|-----------------|---------|---------------------------------------|--|--|
|   |                                                                                                                                                                                                                                                            |             |                   | DIMENSIONS ARE IN INCHES                | DRAWN                                       | Charles Kirk    | 12/4/18 | -                                     |  |  |
| _ |                                                                                                                                                                                                                                                            |             | TOLERANCES: ±0.01 | CHECKED                                 |                                             |                 | TITLE:  | <b>,</b> , ,                          |  |  |
|   |                                                                                                                                                                                                                                                            |             |                   | INTERPRET GEOMETRIC<br>TOLERANCING PER: | ENG APPR.                                   |                 |         | APS Dell End Dearing for              |  |  |
|   |                                                                                                                                                                                                                                                            |             |                   |                                         | MFG APPR.                                   |                 |         | ABS Roll End Bearing for              |  |  |
|   |                                                                                                                                                                                                                                                            |             |                   |                                         | Q.A.                                        |                 |         | 3" SCH 40 PVC Pipe                    |  |  |
|   | PROPRIETARY AND CONFIDENTIAL<br>THE INFORMATION CONTAINED IN THIS<br>DRAWING IS THE SOLE PROPERTY OF<br>MASON PLASTICS COMPANY. ANY<br>REPRODUCTION IN PART OR AS A WHOLE<br>WITHOUT THE WRITTEN PERMISSION OF<br>MASON PLASTICS COMPANY IS<br>PROHIBITED. |             |                   |                                         | COMMENTS:                                   |                 |         |                                       |  |  |
|   |                                                                                                                                                                                                                                                            |             |                   | MATERIAL                                |                                             | nite ABS Roller |         | SIZE DWG. NO. REV<br>▲ MPA3040W34GUTB |  |  |
|   |                                                                                                                                                                                                                                                            | NEXT ASSY   | USED ON           | FINISH                                  | Grey UHMW Insert for<br>3/4" Diameter Shaft |                 | haft    | A MPA3040W34GUIB                      |  |  |
|   |                                                                                                                                                                                                                                                            | APPLICATION |                   | DO NOT SCALE DRAWING                    | Through Bor                                 |                 | e       | SCALE: 1:2 WEIGHT: SHEET 1 OF 1       |  |  |