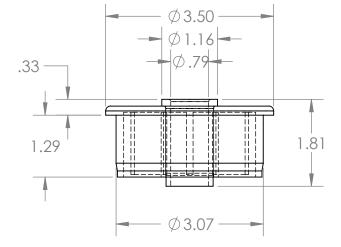

2

В

А

2

|   |                                                                                                                                                                                                                                                            |             |                   | UNLESS OTHERWISE SPECIFIED:             |                                             | NAME            | DATE    |                                       |  |  |
|---|------------------------------------------------------------------------------------------------------------------------------------------------------------------------------------------------------------------------------------------------------------|-------------|-------------------|-----------------------------------------|---------------------------------------------|-----------------|---------|---------------------------------------|--|--|
|   |                                                                                                                                                                                                                                                            |             |                   | DIMENSIONS ARE IN INCHES                | DRAWN                                       | Charles Kirk    | 12/4/18 | -                                     |  |  |
| _ |                                                                                                                                                                                                                                                            |             | TOLERANCES: ±0.01 | CHECKED                                 |                                             |                 | TITLE:  | <b>,</b> , ,                          |  |  |
|   |                                                                                                                                                                                                                                                            |             |                   | INTERPRET GEOMETRIC<br>TOLERANCING PER: | ENG APPR.                                   |                 |         | APS Dell End Dearing for              |  |  |
|   |                                                                                                                                                                                                                                                            |             |                   |                                         | MFG APPR.                                   |                 |         | ABS Roll End Bearing for              |  |  |
|   |                                                                                                                                                                                                                                                            |             |                   |                                         | Q.A.                                        |                 |         | 3" SCH 40 PVC Pipe                    |  |  |
|   | PROPRIETARY AND CONFIDENTIAL<br>THE INFORMATION CONTAINED IN THIS<br>DRAWING IS THE SOLE PROPERTY OF<br>MASON PLASTICS COMPANY. ANY<br>REPRODUCTION IN PART OR AS A WHOLE<br>WITHOUT THE WRITTEN PERMISSION OF<br>MASON PLASTICS COMPANY IS<br>PROHIBITED. |             |                   |                                         | COMMENTS:                                   |                 |         |                                       |  |  |
|   |                                                                                                                                                                                                                                                            |             |                   | MATERIAL                                |                                             | nite ABS Roller |         | SIZE DWG. NO. REV<br>▲ MPA3040W34GUTB |  |  |
|   |                                                                                                                                                                                                                                                            | NEXT ASSY   | USED ON           | FINISH                                  | Grey UHMW Insert for<br>3/4" Diameter Shaft |                 | haft    | A MPA3040W34GUIB                      |  |  |
|   |                                                                                                                                                                                                                                                            | APPLICATION |                   | DO NOT SCALE DRAWING                    | Through Bor                                 |                 | e       | SCALE: 1:2 WEIGHT: SHEET 1 OF 1       |  |  |