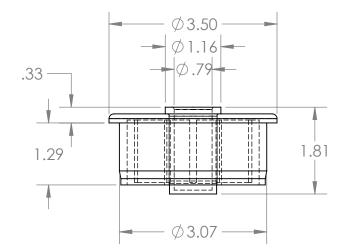

2

В

А

2

|                                                                                                                                                                                                                            |             |         | TOLERANCES: ±0.01    | _                                                                            | NAME    | DATE              |                         |                             |        |     |
|----------------------------------------------------------------------------------------------------------------------------------------------------------------------------------------------------------------------------|-------------|---------|----------------------|------------------------------------------------------------------------------|---------|-------------------|-------------------------|-----------------------------|--------|-----|
|                                                                                                                                                                                                                            |             |         | DRAWN                | Charles Kirk                                                                 | 12/4/18 |                   |                         |                             |        |     |
| PROPRIETARY AND CONFIDENTIAL                                                                                                                                                                                               |             |         |                      | CHECKED                                                                      |         |                   | TITLE:                  |                             |        |     |
|                                                                                                                                                                                                                            |             |         |                      | ENG APPR.                                                                    |         |                   |                         |                             |        | for |
|                                                                                                                                                                                                                            |             |         |                      | MFG APPR.                                                                    |         |                   | ABS Roll End Bearing fo |                             |        |     |
|                                                                                                                                                                                                                            |             |         |                      | Q.A.                                                                         |         |                   | 3.3                     | SCH 40 PV                   | C Pip  | be  |
| THE INFORMATION CONTAINED IN THIS<br>DRAWING IS THE SOLE PROPERTY OF<br>MASON PLASTICS COMPANY. ANY<br>REPRODUCTION IN PART OR AS A WHOLE<br>WITHOUT THE WRITTEN PERMISSION OF<br>MASON PLASTICS COMPANY IS<br>PROHIBITED. |             |         | MATERIAL             | COMMENTS:<br>White ABS Roller<br>Grey UHMW Insert for<br>3/4" Diameter Shaft |         | SIZE DWG. NO. REV |                         |                             |        |     |
|                                                                                                                                                                                                                            |             |         |                      |                                                                              |         |                   |                         | G. NO. REV<br>PA3040W34GUBB |        | REV |
|                                                                                                                                                                                                                            | NEXT ASSY   | USED ON | FINISH               |                                                                              |         | haft              |                         | 17(004077040                |        |     |
|                                                                                                                                                                                                                            | APPLICATION |         | DO NOT SCALE DRAWING | Blind Bore                                                                   |         | SCALE: 1:2        | 2 WEIGHT:               | SHEET                       | 1 OF 1 |     |