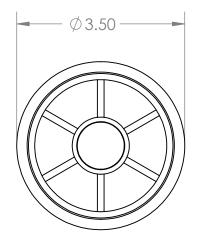

2

В

А

2

|                                                                                                                                                                                                                            |             |         | TOLERANCES: ±0.01    | _                                                                            | NAME    | DATE              |                         |                             |        |     |
|----------------------------------------------------------------------------------------------------------------------------------------------------------------------------------------------------------------------------|-------------|---------|----------------------|------------------------------------------------------------------------------|---------|-------------------|-------------------------|-----------------------------|--------|-----|
|                                                                                                                                                                                                                            |             |         | DRAWN                | Charles Kirk                                                                 | 12/4/18 |                   |                         |                             |        |     |
| PROPRIETARY AND CONFIDENTIAL                                                                                                                                                                                               |             |         |                      | CHECKED                                                                      |         |                   | TITLE:                  |                             |        |     |
|                                                                                                                                                                                                                            |             |         |                      | ENG APPR.                                                                    |         |                   |                         |                             |        | for |
|                                                                                                                                                                                                                            |             |         |                      | MFG APPR.                                                                    |         |                   | ABS Roll End Bearing fo |                             |        |     |
|                                                                                                                                                                                                                            |             |         |                      | Q.A.                                                                         |         |                   | 3.3                     | SCH 40 PV                   | C Pip  | be  |
| THE INFORMATION CONTAINED IN THIS<br>DRAWING IS THE SOLE PROPERTY OF<br>MASON PLASTICS COMPANY. ANY<br>REPRODUCTION IN PART OR AS A WHOLE<br>WITHOUT THE WRITTEN PERMISSION OF<br>MASON PLASTICS COMPANY IS<br>PROHIBITED. |             |         | MATERIAL             | COMMENTS:<br>White ABS Roller<br>Grey UHMW Insert for<br>3/4" Diameter Shaft |         | SIZE DWG. NO. REV |                         |                             |        |     |
|                                                                                                                                                                                                                            |             |         |                      |                                                                              |         |                   |                         | G. NO. REV<br>PA3040W34GUBB |        | REV |
|                                                                                                                                                                                                                            | NEXT ASSY   | USED ON | FINISH               |                                                                              |         | haft              |                         | 17(004077040                |        |     |
|                                                                                                                                                                                                                            | APPLICATION |         | DO NOT SCALE DRAWING | Blind Bore                                                                   |         | SCALE: 1:2        | 2 WEIGHT:               | SHEET                       | 1 OF 1 |     |