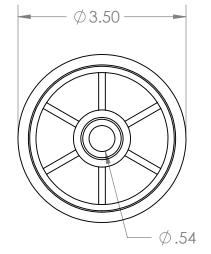

2

В

А

2

| PROPRIETARY AND CONFIDENTIAL<br>THE INFORMATION CONTAINED IN THIS<br>DRAWING IS THE SOLE PROPERTY OF<br>MASON PLASTICS COMPANY. ANY<br>REPRODUCTION IN PART OR AS A WHOLE<br>WITHOUT THE WRITTEN PERMISSION OF |             |         | UNLESS OTHERWISE SPECIFIED:             |                                              | NAME         | DATE       |                          |            |                       |          |
|----------------------------------------------------------------------------------------------------------------------------------------------------------------------------------------------------------------|-------------|---------|-----------------------------------------|----------------------------------------------|--------------|------------|--------------------------|------------|-----------------------|----------|
|                                                                                                                                                                                                                |             |         | DIMENSIONS ARE IN INCHES                | DRAWN                                        | Charles Kirk | 12/4/18    | _                        |            |                       |          |
|                                                                                                                                                                                                                |             |         | INTERPRET GEOMETRIC<br>TOLERANCING PER: | CHECKED                                      |              |            | TITLE:                   |            |                       | <b>'</b> |
|                                                                                                                                                                                                                |             |         |                                         | ENG APPR.                                    |              |            | ABS Roll End Bearing for |            |                       | .        |
|                                                                                                                                                                                                                |             |         |                                         | MFG APPR.                                    |              |            |                          |            |                       |          |
|                                                                                                                                                                                                                |             |         |                                         | Q.A.                                         |              |            | 3" SCH 40 PVC Pipe       |            |                       |          |
|                                                                                                                                                                                                                |             |         |                                         | COMMENTS:                                    |              |            |                          |            |                       |          |
|                                                                                                                                                                                                                |             |         | MATERIAL                                | White ABS Roller                             |              |            | SIZE DWG.                |            | O. REV<br>3040W12WUTB |          |
|                                                                                                                                                                                                                | NEXT ASSY   | USED ON | FINISH                                  | White UHMW Insert for<br>1/2" Diameter Shaft |              | haft       | A MPA3040W12WUIB         |            | VOID                  |          |
| MASON PLASTICS COMPANY IS PROHIBITED.                                                                                                                                                                          | APPLICATION |         | DO NOT SCALE DRAWING                    | Through Bore                                 |              | SCALE: 1:2 | WEIGHT:                  | SHEET 1 OF | 1                     |          |