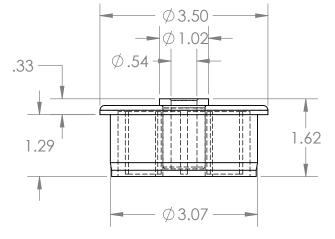

2

В

А

2

| PROPRIETARY AND CONFIDENTIAL<br>THE INFORMATION CONTAINED IN THIS<br>DRAWING IS THE SOLE PROPERTY OF<br>MASON PLASTICS COMPANY. ANY<br>REPRODUCTION IN PART OR AS A WHOLE<br>WITHOUT THE WRITTEN PERMISSION OF |             |         | UNLESS OTHERWISE SPECIFIED:             |                                              | NAME         | DATE       |                          |            |                       |          |
|----------------------------------------------------------------------------------------------------------------------------------------------------------------------------------------------------------------|-------------|---------|-----------------------------------------|----------------------------------------------|--------------|------------|--------------------------|------------|-----------------------|----------|
|                                                                                                                                                                                                                |             |         | DIMENSIONS ARE IN INCHES                | DRAWN                                        | Charles Kirk | 12/4/18    | _                        |            |                       |          |
|                                                                                                                                                                                                                |             |         | INTERPRET GEOMETRIC<br>TOLERANCING PER: | CHECKED                                      |              |            | TITLE:                   |            |                       | <b>'</b> |
|                                                                                                                                                                                                                |             |         |                                         | ENG APPR.                                    |              |            | ABS Roll End Bearing for |            |                       | .        |
|                                                                                                                                                                                                                |             |         |                                         | MFG APPR.                                    |              |            |                          |            |                       |          |
|                                                                                                                                                                                                                |             |         |                                         | Q.A.                                         |              |            | 3" SCH 40 PVC Pipe       |            |                       |          |
|                                                                                                                                                                                                                |             |         |                                         | COMMENTS:                                    |              |            |                          |            |                       |          |
|                                                                                                                                                                                                                |             |         | MATERIAL                                | White ABS Roller                             |              |            | SIZE DWG.                |            | O. REV<br>3040W12WUTB |          |
|                                                                                                                                                                                                                | NEXT ASSY   | USED ON | FINISH                                  | White UHMW Insert for<br>1/2" Diameter Shaft |              | haft       | A MPA3040W12WUIB         |            | VOID                  |          |
| MASON PLASTICS COMPANY IS PROHIBITED.                                                                                                                                                                          | APPLICATION |         | DO NOT SCALE DRAWING                    | Through Bore                                 |              | SCALE: 1:2 | WEIGHT:                  | SHEET 1 OF | 1                     |          |