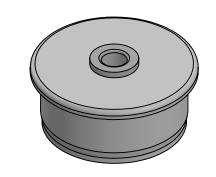

UNLESS OTHERWISE SPECIFIED:

12/4/18 Charles Kirk TITLE: ABS Roll End Bearing for 3" SCH 40 PVC Pipe SIZE DWG. NO. White ABS Roller White UHMW Insert for

REV MPA3040W12WUBB SCALE: 1:2 WEIGHT: SHEET 1 OF 1