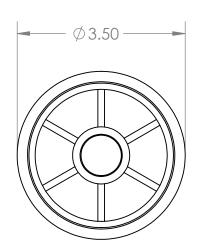

UNLESS OTHERWISE SPECIFIED:

12/4/18 Charles Kirk TITLE: ABS Roll End Bearing for 3" SCH 40 PVC Pipe SIZE DWG. NO. White ABS Roller White UHMW Insert for

REV MPA3040W12WUBB SCALE: 1:2 WEIGHT: SHEET 1 OF 1