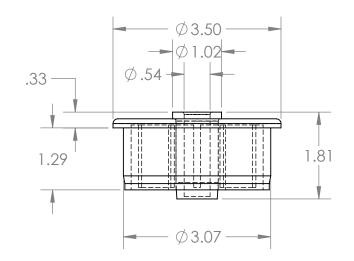

UNLESS OTHERWISE SPECIFIED:

12/4/18 Charles Kirk TITLE: ABS Roll End Bearing for 3" SCH 40 PVC Pipe SIZE DWG. NO. White ABS Roller White UHMW Insert for

REV MPA3040W12WUBB SCALE: 1:2 WEIGHT: SHEET 1 OF 1