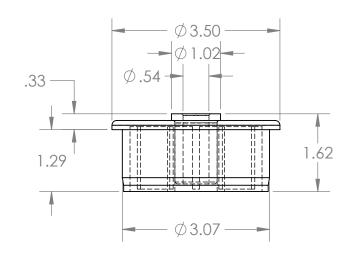

В

В

Α

|                                                                                                                                                                                                 |             |         | UNLESS OTHERWISE SPECIFIED:                                                      |                                                                                 | NAME         | DATE    |                                    |  |
|-------------------------------------------------------------------------------------------------------------------------------------------------------------------------------------------------|-------------|---------|----------------------------------------------------------------------------------|---------------------------------------------------------------------------------|--------------|---------|------------------------------------|--|
| PROPRIETARY AND CONFIDENTIAL THE INFORMATION CONTAINED IN THIS DRAWING IS THE SOLE PROPERTY OF MASON PLASTICS COMPANY, ANY REPRODUCTION IN PART OR AS A WHOLE WITHOUT THE WRITTEN PERMISSION OF |             |         | DIMENSIONS ARE IN INCHES TOLERANCES: ±0.01  INTERPRET GEOMETRIC TOLERANCING PER: | DRAWN                                                                           | Charles Kirk | 12/4/18 |                                    |  |
|                                                                                                                                                                                                 |             |         |                                                                                  | CHECKED                                                                         |              |         | TITLE:                             |  |
|                                                                                                                                                                                                 |             |         |                                                                                  | ENG APPR.                                                                       |              |         | ABS Roll End Bearing for           |  |
|                                                                                                                                                                                                 |             |         |                                                                                  | MFG APPR.                                                                       |              |         |                                    |  |
|                                                                                                                                                                                                 |             |         |                                                                                  | Q.A.                                                                            | <u> </u>     |         | 3" SCH 40 PVC Pipe                 |  |
|                                                                                                                                                                                                 |             |         | MATERIAL                                                                         | White ABS Roller<br>Grey UHMW Insert for<br>1/2" Diameter Shaft<br>Through Bore |              |         | SIZE DWG. NO.  MPA3040W12GUTB  REV |  |
|                                                                                                                                                                                                 | NEXT ASSY   | USED ON | FINISH                                                                           |                                                                                 |              |         | A MPA3040W12GUIB                   |  |
| MASON PLASTICS COMPANY IS PROHIBITED.                                                                                                                                                           | APPLICATION |         | DO NOT SCALE DRAWING                                                             | THOUGH BOILE                                                                    |              | <b></b> | SCALE: 1:2 WEIGHT: SHEET 1 OF 1    |  |