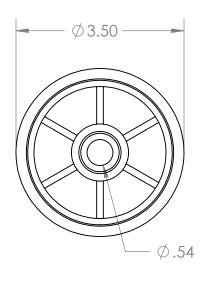

В

В

Α

|                                                                                                                                                                                                 |             |         | UNLESS OTHERWISE SPECIFIED:                                                      |                                                                                 | NAME         | DATE    |                                    |  |
|-------------------------------------------------------------------------------------------------------------------------------------------------------------------------------------------------|-------------|---------|----------------------------------------------------------------------------------|---------------------------------------------------------------------------------|--------------|---------|------------------------------------|--|
| PROPRIETARY AND CONFIDENTIAL THE INFORMATION CONTAINED IN THIS DRAWING IS THE SOLE PROPERTY OF MASON PLASTICS COMPANY, ANY REPRODUCTION IN PART OR AS A WHOLE WITHOUT THE WRITTEN PERMISSION OF |             |         | DIMENSIONS ARE IN INCHES TOLERANCES: ±0.01  INTERPRET GEOMETRIC TOLERANCING PER: | DRAWN                                                                           | Charles Kirk | 12/4/18 |                                    |  |
|                                                                                                                                                                                                 |             |         |                                                                                  | CHECKED                                                                         |              |         | TITLE:                             |  |
|                                                                                                                                                                                                 |             |         |                                                                                  | ENG APPR.                                                                       |              |         | ABS Roll End Bearing for           |  |
|                                                                                                                                                                                                 |             |         |                                                                                  | MFG APPR.                                                                       |              |         |                                    |  |
|                                                                                                                                                                                                 |             |         |                                                                                  | Q.A.                                                                            | <u> </u>     |         | 3" SCH 40 PVC Pipe                 |  |
|                                                                                                                                                                                                 |             |         | MATERIAL                                                                         | White ABS Roller<br>Grey UHMW Insert for<br>1/2" Diameter Shaft<br>Through Bore |              |         | SIZE DWG. NO.  MPA3040W12GUTB  REV |  |
|                                                                                                                                                                                                 | NEXT ASSY   | USED ON | FINISH                                                                           |                                                                                 |              |         | A MPA3040W12GUIB                   |  |
| MASON PLASTICS COMPANY IS PROHIBITED.                                                                                                                                                           | APPLICATION |         | DO NOT SCALE DRAWING                                                             | THOUGH BOILE                                                                    |              | <b></b> | SCALE: 1:2 WEIGHT: SHEET 1 OF 1    |  |