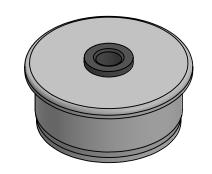

В

В

Α

|             |                                                                                                                                                                                                  |             |         | UNLESS OTHERWISE SPECIFIED:          | :            | NAME                                                 | DATE    |                               |        |              |       |          |
|-------------|--------------------------------------------------------------------------------------------------------------------------------------------------------------------------------------------------|-------------|---------|--------------------------------------|--------------|------------------------------------------------------|---------|-------------------------------|--------|--------------|-------|----------|
|             |                                                                                                                                                                                                  |             |         | DIMENSIONS ARE IN INCHES             | DRAWN        | Charles Kirk                                         | 12/4/18 |                               |        |              |       |          |
|             | PROPRIETARY AND CONFIDENTIAL  THE INFORMATION CONTAINED IN THIS DRAWING IS THE SOLE PROPERTY OF MASON PLASTICS COMPANY, ANY REPRODUCTION IN PART OR AS A WHOLE WITHOUT THE WRITTEN PERMISSION OF |             |         | INTERPRET GEOMETRIC TOLERANCING PER: | CHECKED      |                                                      |         | ABS Roll End Bearing          |        |              |       |          |
|             |                                                                                                                                                                                                  |             |         |                                      | ENG APPR.    |                                                      |         |                               |        |              |       | ~. f ~   |
|             |                                                                                                                                                                                                  |             |         |                                      | MFG APPR.    |                                                      |         |                               |        |              |       |          |
|             |                                                                                                                                                                                                  |             |         |                                      | Q.A.         |                                                      |         |                               | 3" 50  | CH 40 PV     | C Pik | эe       |
|             |                                                                                                                                                                                                  |             |         |                                      | COMMENTS     |                                                      |         |                               |        |              |       |          |
| E<br>6<br>7 |                                                                                                                                                                                                  |             |         | MATERIAL                             |              | hite ABS Roller<br>UHMW Insert for<br>Diameter Shaft |         | SIZE DWG. NO.  MPA3040W12GUBB |        |              |       | REV      |
|             |                                                                                                                                                                                                  | NEXT ASSY   | USED ON | FINISH                               | Grey<br>1/2" |                                                      |         | A                             | 7711   | 73040W12O0BB |       |          |
|             | MASON PLASTICS COMPANY IS ROHIBITED.                                                                                                                                                             | APPLICATION |         | DO NOT SCALE DRAWING                 | Blind Bore   |                                                      |         | SCALE                         | Ξ: 1:2 | WEIGHT:      | SHEE  | T 1 OF 1 |