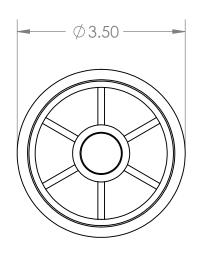

В

В

Α

|             |                                                                                                                                                                                                  |             |         | UNLESS OTHERWISE SPECIFIED:          | :            | NAME                                                 | DATE    |                               |        |              |       |          |
|-------------|--------------------------------------------------------------------------------------------------------------------------------------------------------------------------------------------------|-------------|---------|--------------------------------------|--------------|------------------------------------------------------|---------|-------------------------------|--------|--------------|-------|----------|
|             |                                                                                                                                                                                                  |             |         | DIMENSIONS ARE IN INCHES             | DRAWN        | Charles Kirk                                         | 12/4/18 |                               |        |              |       |          |
|             | PROPRIETARY AND CONFIDENTIAL  THE INFORMATION CONTAINED IN THIS DRAWING IS THE SOLE PROPERTY OF MASON PLASTICS COMPANY, ANY REPRODUCTION IN PART OR AS A WHOLE WITHOUT THE WRITTEN PERMISSION OF |             |         | INTERPRET GEOMETRIC TOLERANCING PER: | CHECKED      |                                                      |         | ABS Roll End Bearing          |        |              |       |          |
|             |                                                                                                                                                                                                  |             |         |                                      | ENG APPR.    |                                                      |         |                               |        |              |       | ~. f ~   |
|             |                                                                                                                                                                                                  |             |         |                                      | MFG APPR.    |                                                      |         |                               |        |              |       |          |
|             |                                                                                                                                                                                                  |             |         |                                      | Q.A.         |                                                      |         |                               | 3" 50  | CH 40 PV     | C Pik | эe       |
|             |                                                                                                                                                                                                  |             |         |                                      | COMMENTS     |                                                      |         |                               |        |              |       |          |
| E<br>6<br>7 |                                                                                                                                                                                                  |             |         | MATERIAL                             |              | hite ABS Roller<br>UHMW Insert for<br>Diameter Shaft |         | SIZE DWG. NO.  MPA3040W12GUBB |        |              |       | REV      |
|             |                                                                                                                                                                                                  | NEXT ASSY   | USED ON | FINISH                               | Grey<br>1/2" |                                                      |         | A                             | 7711   | 73040W12O0BB |       |          |
|             | MASON PLASTICS COMPANY IS ROHIBITED.                                                                                                                                                             | APPLICATION |         | DO NOT SCALE DRAWING                 | Blind Bore   |                                                      |         | SCALE                         | Ξ: 1:2 | WEIGHT:      | SHEE  | T 1 OF 1 |