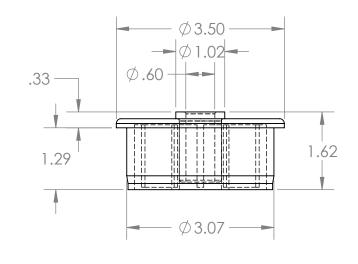

DIMENSIONS ARE IN INCHES

UNLESS OTHERWISE SPECIFIED: NAME DATE 12/4/18 DRAWN Charles Kirk TITLE: CHECKED NG APPR. MFG APPR. Q.A. COMMENTS: Natural ABS Roller White UHMW Insert for 9/16" Diameter Shaft Through Bore

ABS Roll End Bearing for 3" SCH 40 PVC Pipe

SIZE DWG. NO. REV MPA3040916WUTB SCALE: 1:2 WEIGHT: SHEET 1 OF 1

В