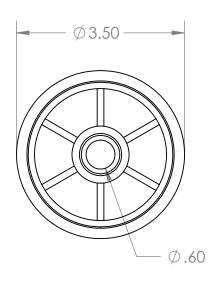

DIMENSIONS ARE IN INCHES

UNLESS OTHERWISE SPECIFIED: NAME DATE 12/4/18 DRAWN Charles Kirk TITLE: CHECKED NG APPR. MFG APPR. Q.A. COMMENTS: Natural ABS Roller White UHMW Insert for 9/16" Diameter Shaft Through Bore

ABS Roll End Bearing for 3" SCH 40 PVC Pipe

SIZE DWG. NO. REV MPA3040916WUTB SCALE: 1:2 WEIGHT: SHEET 1 OF 1

В