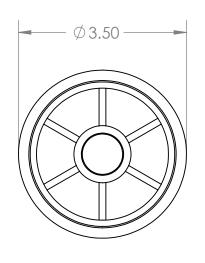

2

В

Α

В

Α

|                                                                                                                                                                                                 |             |         | UNLESS OTHERWISE SPECIFIED:                |                                                       | NAME         | DATE       |                               |       |          |       |
|-------------------------------------------------------------------------------------------------------------------------------------------------------------------------------------------------|-------------|---------|--------------------------------------------|-------------------------------------------------------|--------------|------------|-------------------------------|-------|----------|-------|
|                                                                                                                                                                                                 |             |         | DIMENSIONS ARE IN INCHES TOLERANCES: ±0.01 | DRAWN                                                 | Charles Kirk | 12/4/18    |                               |       |          |       |
|                                                                                                                                                                                                 |             |         |                                            | CHECKED                                               |              |            | TITLE:                        |       |          |       |
|                                                                                                                                                                                                 |             |         |                                            | ENG APPR.                                             |              |            | ARC Dall End Boaring for      |       |          | a for |
|                                                                                                                                                                                                 |             |         |                                            | MFG APPR.                                             |              |            | ABS Roll End Bearing fo       |       |          |       |
| PROPRIETARY AND CONFIDENTIAL THE INFORMATION CONTAINED IN THIS DRAWING IS THE SOLE PROPERTY OF MASON PLASTICS COMPANY. ANY REPRODUCTION IN PART OR AS A WHOLE WITHOUT THE WRITTEN PERMISSION OF |             |         | INTERPRET GEOMETRIC TOLERANCING PER:       | Q.A.                                                  |              |            | 3" SCH 40 PVC Pipe            |       |          |       |
|                                                                                                                                                                                                 |             |         | MATERIAL                                   | Na                                                    | tural ABS Ro |            | SIZE DWG. NO.  MPA3040916WUBB |       |          | REV   |
|                                                                                                                                                                                                 | NEXT ASSY   | USED ON | FINISH                                     | White UHMW Insert for 9/16" Diameter Shaft Blind Bore |              |            | A MFASU4U918WUBB              |       |          |       |
| MASON PLASTICS COMPANY IS PROHIBITED.                                                                                                                                                           | APPLICATION |         | DO NOT SCALE DRAWING                       | billio dore                                           |              | SCALE: 1:2 | WEIGHT:                       | SHEET | [ 1 OF 1 |       |