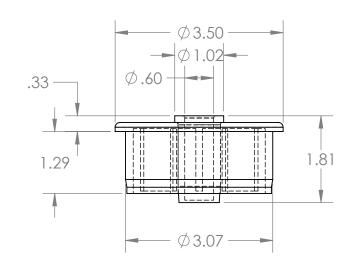

2

В

Α

В

Α

|                                                                                                                                                                                                 |             |         | UNLESS OTHERWISE SPECIFIED:                |                                                       | NAME         | DATE       |                               |       |          |       |
|-------------------------------------------------------------------------------------------------------------------------------------------------------------------------------------------------|-------------|---------|--------------------------------------------|-------------------------------------------------------|--------------|------------|-------------------------------|-------|----------|-------|
|                                                                                                                                                                                                 |             |         | DIMENSIONS ARE IN INCHES TOLERANCES: ±0.01 | DRAWN                                                 | Charles Kirk | 12/4/18    |                               |       |          |       |
|                                                                                                                                                                                                 |             |         |                                            | CHECKED                                               |              |            | TITLE:                        |       |          |       |
|                                                                                                                                                                                                 |             |         |                                            | ENG APPR.                                             |              |            | ARC Dall End Boaring for      |       |          | a for |
|                                                                                                                                                                                                 |             |         |                                            | MFG APPR.                                             |              |            | ABS Roll End Bearing fo       |       |          |       |
| PROPRIETARY AND CONFIDENTIAL THE INFORMATION CONTAINED IN THIS DRAWING IS THE SOLE PROPERTY OF MASON PLASTICS COMPANY. ANY REPRODUCTION IN PART OR AS A WHOLE WITHOUT THE WRITTEN PERMISSION OF |             |         | INTERPRET GEOMETRIC TOLERANCING PER:       | Q.A.                                                  |              |            | 3" SCH 40 PVC Pipe            |       |          |       |
|                                                                                                                                                                                                 |             |         | MATERIAL                                   | Na                                                    | tural ABS Ro |            | SIZE DWG. NO.  MPA3040916WUBB |       |          | REV   |
|                                                                                                                                                                                                 | NEXT ASSY   | USED ON | FINISH                                     | White UHMW Insert for 9/16" Diameter Shaft Blind Bore |              |            | A MFASU4U918WUBB              |       |          |       |
| MASON PLASTICS COMPANY IS PROHIBITED.                                                                                                                                                           | APPLICATION |         | DO NOT SCALE DRAWING                       | billio dore                                           |              | SCALE: 1:2 | WEIGHT:                       | SHEET | [ 1 OF 1 |       |