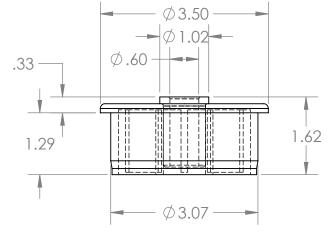

В

2

| PROPRIETARY AND CONFIDENTIAL<br>THE INFORMATION CONTAINED IN THIS<br>DRAWING IS THE SOLE PROPERTY OF<br>MASON PLASTICS COMPANY. ANY<br>REPRODUCTION IN PART OR AS A WHOLE<br>WITHOUT THE WRITTEN PERMISSION OF<br>MASON PLASTICS COMPANY IS<br>PROHIBITED. |       |             |         | UNLESS OTHERWISE SPECIFIED: DIMENSIONS ARE IN INCHES TOLERANCES:±0.01 INTERPRET GEOMETRIC TOLERANCING PER: |                                              | NAME         | DATE    |                              |        |
|------------------------------------------------------------------------------------------------------------------------------------------------------------------------------------------------------------------------------------------------------------|-------|-------------|---------|------------------------------------------------------------------------------------------------------------|----------------------------------------------|--------------|---------|------------------------------|--------|
|                                                                                                                                                                                                                                                            |       |             |         |                                                                                                            | DRAWN                                        | Charles Kirk | 12/4/18 | -                            |        |
|                                                                                                                                                                                                                                                            |       |             |         |                                                                                                            | CHECKED                                      |              |         | TITLE:                       |        |
|                                                                                                                                                                                                                                                            |       |             |         |                                                                                                            | ENG APPR.                                    |              |         | ADS Dall Frad De arriger fat |        |
|                                                                                                                                                                                                                                                            |       |             |         |                                                                                                            | MFG APPR.                                    |              |         | ABS Roll End Bearing         |        |
|                                                                                                                                                                                                                                                            |       |             |         |                                                                                                            | Q.A.                                         |              |         | 3" SCH 40 PVC Pip            | e      |
|                                                                                                                                                                                                                                                            | IAL   |             |         |                                                                                                            | COMMENTS:                                    |              |         |                              |        |
|                                                                                                                                                                                                                                                            | 0F    |             |         | MATERIAL                                                                                                   | Natural ABS Roller                           |              |         | SIZE DWG. NO. REV            |        |
|                                                                                                                                                                                                                                                            | WHOLE | NEXT ASSY   | USED ON | FINISH                                                                                                     | Grey UHMW Insert for<br>9/16" Diameter Shaft |              | Shaft   | A MPA3040916GUIB             |        |
|                                                                                                                                                                                                                                                            |       | APPLICATION |         | DO NOT SCALE DRAWING                                                                                       | Through Bore                                 |              | Ð       | SCALE: 1:2 WEIGHT: SHEET     | 1 OF 1 |