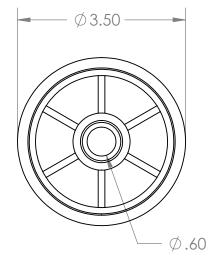

В

2

| PROPRIETARY AND CONFIDENTIAL<br>THE INFORMATION CONTAINED IN THIS<br>DRAWING IS THE SOLE PROPERTY OF<br>MASON PLASTICS COMPANY. ANY<br>REPRODUCTION IN PART OR AS A WHOLE<br>WITHOUT THE WRITTEN PERMISSION OF<br>MASON PLASTICS COMPANY IS<br>PROHIBITED. |       |             |         | UNLESS OTHERWISE SPECIFIED: DIMENSIONS ARE IN INCHES TOLERANCES:±0.01 INTERPRET GEOMETRIC TOLERANCING PER: |                                              | NAME         | DATE    |                              |        |
|------------------------------------------------------------------------------------------------------------------------------------------------------------------------------------------------------------------------------------------------------------|-------|-------------|---------|------------------------------------------------------------------------------------------------------------|----------------------------------------------|--------------|---------|------------------------------|--------|
|                                                                                                                                                                                                                                                            |       |             |         |                                                                                                            | DRAWN                                        | Charles Kirk | 12/4/18 | -                            |        |
|                                                                                                                                                                                                                                                            |       |             |         |                                                                                                            | CHECKED                                      |              |         | TITLE:                       |        |
|                                                                                                                                                                                                                                                            |       |             |         |                                                                                                            | ENG APPR.                                    |              |         | ADS Dall Frad De arriger fat |        |
|                                                                                                                                                                                                                                                            |       |             |         |                                                                                                            | MFG APPR.                                    |              |         | ABS Roll End Bearing         |        |
|                                                                                                                                                                                                                                                            |       |             |         |                                                                                                            | Q.A.                                         |              |         | 3" SCH 40 PVC Pip            | e      |
|                                                                                                                                                                                                                                                            | IAL   |             |         |                                                                                                            | COMMENTS:                                    |              |         |                              |        |
|                                                                                                                                                                                                                                                            | 0F    |             |         | MATERIAL                                                                                                   | Natural ABS Roller                           |              |         | SIZE DWG. NO. REV            |        |
|                                                                                                                                                                                                                                                            | WHOLE | NEXT ASSY   | USED ON | FINISH                                                                                                     | Grey UHMW Insert for<br>9/16" Diameter Shaft |              | Shaft   | A MPA3040916GUIB             |        |
|                                                                                                                                                                                                                                                            |       | APPLICATION |         | DO NOT SCALE DRAWING                                                                                       | Through Bore                                 |              | Ð       | SCALE: 1:2 WEIGHT: SHEET     | 1 OF 1 |