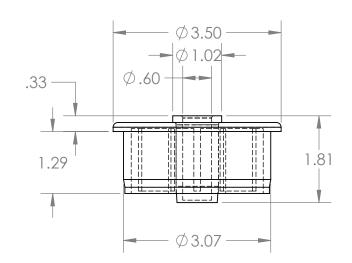

9/16" Diameter Shatt Blind Bore

ABS Roll End Bearing for 3" SCH 40 PVC Pipe

SIZE DWG. NO. REV MPA3040916GUBB

SCALE: 1:2 WEIGHT: SHEET 1 OF 1

В