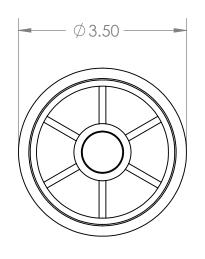

9/16" Diameter Shatt Blind Bore

ABS Roll End Bearing for 3" SCH 40 PVC Pipe

SIZE DWG. NO. REV MPA3040916GUBB

SCALE: 1:2 WEIGHT: SHEET 1 OF 1

В