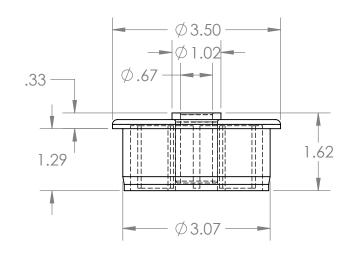

В

Α

В

NAME

DATE

Α

|   | PROPRIETARY AND CONFIDENTIAL THE INFORMATION CONTAINED IN THIS DRAWING IS THE SOLE PROPERTY OF MASON PLASTICS COMPANY. ANY REPRODUCTION IN PART OR AS A WHOLE WITHOUT THE WRITTEN PERMISSION OF |             |         |                                      |                                           |              |              | -                          |        |                        |          |  |  |
|---|-------------------------------------------------------------------------------------------------------------------------------------------------------------------------------------------------|-------------|---------|--------------------------------------|-------------------------------------------|--------------|--------------|----------------------------|--------|------------------------|----------|--|--|
|   |                                                                                                                                                                                                 |             |         | DIMENSIONS ARE IN INCHES             | DRAWN                                     | Charles Kirk | 12/4/18      |                            |        |                        |          |  |  |
|   |                                                                                                                                                                                                 |             |         | INTERPRET GEOMETRIC TOLERANCING PER: | CHECKED                                   |              |              | TITLE:                     | TITLE: |                        |          |  |  |
|   |                                                                                                                                                                                                 |             |         |                                      | ENG APPR.                                 |              |              | ΛР                         | C D    | JI End Pa              | a for    |  |  |
|   |                                                                                                                                                                                                 |             |         |                                      | MFG APPR.                                 |              |              |                            |        | oll End Be<br>CH 40 PV |          |  |  |
|   |                                                                                                                                                                                                 |             |         |                                      | Q.A.                                      |              |              | ,                          | ре     |                        |          |  |  |
|   |                                                                                                                                                                                                 |             |         |                                      | COMMENTS:                                 |              |              |                            |        |                        |          |  |  |
|   |                                                                                                                                                                                                 |             |         | MATERIAL                             | Natural ABS Roller                        |              | SIZE DWG. NO |                            |        | o.<br>304058WUTB       |          |  |  |
|   |                                                                                                                                                                                                 | NEXT ASSY   | USED ON | FINISH                               | White UHMW Insert for 5/8" Diameter Shaft |              |              | A 1/11 / 1304030 / 101     |        |                        | טוי      |  |  |
|   | MASON PLASTICS COMPANY IS PROHIBITED.                                                                                                                                                           | APPLICATION |         | DO NOT SCALE DRAWING                 |                                           | Through Bore |              | SCALE: 1:2 WEIGHT: SHEET 1 |        |                        | Г 1 OF 1 |  |  |
| Π |                                                                                                                                                                                                 | _           |         |                                      |                                           |              |              |                            | _      |                        |          |  |  |