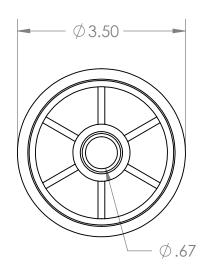

В

Α

В

NAME

DATE

Α

|   | PROPRIETARY AND CONFIDENTIAL THE INFORMATION CONTAINED IN THIS DRAWING IS THE SOLE PROPERTY OF MASON PLASTICS COMPANY. ANY REPRODUCTION IN PART OR AS A WHOLE WITHOUT THE WRITTEN PERMISSION OF |             |         |                                      |                                           |              |              | -                          |        |                        |          |  |  |
|---|-------------------------------------------------------------------------------------------------------------------------------------------------------------------------------------------------|-------------|---------|--------------------------------------|-------------------------------------------|--------------|--------------|----------------------------|--------|------------------------|----------|--|--|
|   |                                                                                                                                                                                                 |             |         | DIMENSIONS ARE IN INCHES             | DRAWN                                     | Charles Kirk | 12/4/18      |                            |        |                        |          |  |  |
|   |                                                                                                                                                                                                 |             |         | INTERPRET GEOMETRIC TOLERANCING PER: | CHECKED                                   |              |              | TITLE:                     | TITLE: |                        |          |  |  |
|   |                                                                                                                                                                                                 |             |         |                                      | ENG APPR.                                 |              |              | ΛР                         | C D    | JI End Pa              | a for    |  |  |
|   |                                                                                                                                                                                                 |             |         |                                      | MFG APPR.                                 |              |              |                            |        | oll End Be<br>CH 40 PV |          |  |  |
|   |                                                                                                                                                                                                 |             |         |                                      | Q.A.                                      |              |              | ,                          | ре     |                        |          |  |  |
|   |                                                                                                                                                                                                 |             |         |                                      | COMMENTS:                                 |              |              |                            |        |                        |          |  |  |
|   |                                                                                                                                                                                                 |             |         | MATERIAL                             | Natural ABS Roller                        |              | SIZE DWG. NO |                            |        | o.<br>304058WUTB       |          |  |  |
|   |                                                                                                                                                                                                 | NEXT ASSY   | USED ON | FINISH                               | White UHMW Insert for 5/8" Diameter Shaft |              |              | A 1/11 / 1304030 / 101     |        |                        | טוי      |  |  |
|   | MASON PLASTICS COMPANY IS PROHIBITED.                                                                                                                                                           | APPLICATION |         | DO NOT SCALE DRAWING                 |                                           | Through Bore |              | SCALE: 1:2 WEIGHT: SHEET 1 |        |                        | Г 1 OF 1 |  |  |
| Π |                                                                                                                                                                                                 | _           |         |                                      |                                           |              |              |                            | _      |                        |          |  |  |