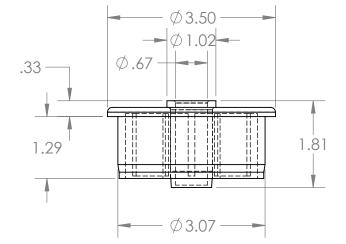

В

2

2

|                                                                                                                                                                                                                                                            |             |         | UNLESS OTHERWISE SPECIFIED:                   |                                                                    | NAME         | DATE       |                                 |            |        |    |
|------------------------------------------------------------------------------------------------------------------------------------------------------------------------------------------------------------------------------------------------------------|-------------|---------|-----------------------------------------------|--------------------------------------------------------------------|--------------|------------|---------------------------------|------------|--------|----|
|                                                                                                                                                                                                                                                            |             |         | DIMENSIONS ARE IN INCHES<br>TOLERANCES: ±0.01 | DRAWN                                                              | Charles Kirk | 12/4/18    |                                 |            |        |    |
|                                                                                                                                                                                                                                                            |             |         |                                               | CHECKED                                                            |              |            | ABS Roll End Bearing for        |            |        |    |
|                                                                                                                                                                                                                                                            |             |         |                                               | ENG APPR.                                                          |              |            |                                 |            |        |    |
| PROPRIETARY AND CONFIDENTIAL<br>THE INFORMATION CONTAINED IN THIS<br>DRAWING IS THE SOLE PROPERTY OF<br>MASON PLASTICS COMPANY. ANY<br>REPRODUCTION IN PART OR AS A WHOLE<br>WITHOUT THE WRITTEN PERMISSION OF<br>MASON PLASTICS COMPANY IS<br>PROHIBITED. |             |         |                                               | MFG APPR.                                                          |              |            |                                 |            |        | or |
|                                                                                                                                                                                                                                                            |             |         |                                               | Q.A.                                                               |              |            | 3"5                             | CH 40 PV   | C Pipe |    |
|                                                                                                                                                                                                                                                            |             |         |                                               | COMMENTS:                                                          |              |            | 1                               |            |        |    |
|                                                                                                                                                                                                                                                            |             |         | MATERIAL                                      | Natural ABS Roller<br>White UHMW Insert for<br>5/8" Diameter Shaft |              |            | E DWG. NO. REV<br>MPA304058WUBB |            | V      |    |
|                                                                                                                                                                                                                                                            | NEXT ASSY   | USED ON | FINISH                                        |                                                                    |              |            | A MPA304058WUBB                 |            | 000    |    |
|                                                                                                                                                                                                                                                            | APPLICATION |         | DO NOT SCALE DRAWING                          | Blind Bore                                                         |              | SCALE: 1:2 | WEIGHT:                         | SHEET 1 OF | F 1    |    |