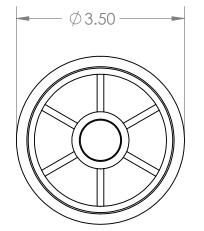

В

2

2

|                                                                                                                                                                                                                                                            |             |         | UNLESS OTHERWISE SPECIFIED:                   |                                                                    | NAME         | DATE       |                                 |            |        |    |
|------------------------------------------------------------------------------------------------------------------------------------------------------------------------------------------------------------------------------------------------------------|-------------|---------|-----------------------------------------------|--------------------------------------------------------------------|--------------|------------|---------------------------------|------------|--------|----|
|                                                                                                                                                                                                                                                            |             |         | DIMENSIONS ARE IN INCHES<br>TOLERANCES: ±0.01 | DRAWN                                                              | Charles Kirk | 12/4/18    |                                 |            |        |    |
|                                                                                                                                                                                                                                                            |             |         |                                               | CHECKED                                                            |              |            | ABS Roll End Bearing for        |            |        |    |
|                                                                                                                                                                                                                                                            |             |         |                                               | ENG APPR.                                                          |              |            |                                 |            |        |    |
| PROPRIETARY AND CONFIDENTIAL<br>THE INFORMATION CONTAINED IN THIS<br>DRAWING IS THE SOLE PROPERTY OF<br>MASON PLASTICS COMPANY. ANY<br>REPRODUCTION IN PART OR AS A WHOLE<br>WITHOUT THE WRITTEN PERMISSION OF<br>MASON PLASTICS COMPANY IS<br>PROHIBITED. |             |         |                                               | MFG APPR.                                                          |              |            |                                 |            |        | or |
|                                                                                                                                                                                                                                                            |             |         |                                               | Q.A.                                                               |              |            | 3"5                             | CH 40 PV   | C Pipe |    |
|                                                                                                                                                                                                                                                            |             |         |                                               | COMMENTS:                                                          |              |            | 1                               |            |        |    |
|                                                                                                                                                                                                                                                            |             |         | MATERIAL                                      | Natural ABS Roller<br>White UHMW Insert for<br>5/8" Diameter Shaft |              |            | E DWG. NO. REV<br>MPA304058WUBB |            | V      |    |
|                                                                                                                                                                                                                                                            | NEXT ASSY   | USED ON | FINISH                                        |                                                                    |              |            | A MPA304058WUBB                 |            | 000    |    |
|                                                                                                                                                                                                                                                            | APPLICATION |         | DO NOT SCALE DRAWING                          | Blind Bore                                                         |              | SCALE: 1:2 | WEIGHT:                         | SHEET 1 OF | F 1    |    |