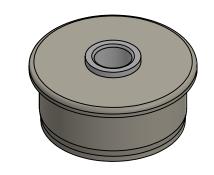

ABS Roll End Bearing for 3" SCH 40 PVC Pipe

| SIZE | DWG. NO.<br>MPA304034WU | ТВ   | REV      |
|------|-------------------------|------|----------|
| SCAL | E: 1:2 WEIGHT:          | SHEE | T 1 OF 1 |