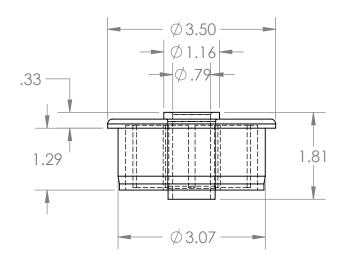

ABS Roll End Bearing for 3" SCH 40 PVC Pipe

| SIZE | DWG. NO.<br>MPA304034WU | ТВ   | REV      |
|------|-------------------------|------|----------|
| SCAL | E: 1:2 WEIGHT:          | SHEE | T 1 OF 1 |