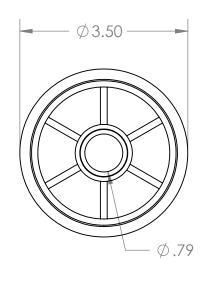

ABS Roll End Bearing for 3" SCH 40 PVC Pipe

| SIZE | DWG. NO.<br>MPA304034WU | ТВ   | REV      |
|------|-------------------------|------|----------|
| SCAL | E: 1:2 WEIGHT:          | SHEE | T 1 OF 1 |