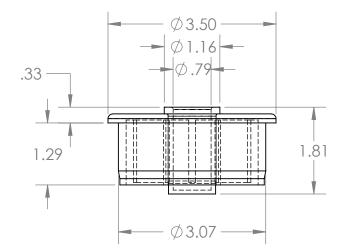

2

В

А

2

|                                                                                                                                                                               |             |         | UNLESS OTHERWISE SPECIFIED:             | _                                                          | NAME         | DATE     |                          |                    |  |     |
|-------------------------------------------------------------------------------------------------------------------------------------------------------------------------------|-------------|---------|-----------------------------------------|------------------------------------------------------------|--------------|----------|--------------------------|--------------------|--|-----|
|                                                                                                                                                                               |             |         | DIMENSIONS ARE IN INCHES                | DRAWN                                                      | Charles Kirk | 12/4/18  |                          |                    |  |     |
| _                                                                                                                                                                             |             |         | TOLERANCES:±0.01                        | CHECKED                                                    |              |          | TITLE:                   |                    |  |     |
|                                                                                                                                                                               |             |         |                                         | ENG APPR.                                                  |              |          |                          |                    |  | for |
|                                                                                                                                                                               |             |         |                                         | MFG APPR.                                                  |              |          | ABS Roll End Bearing for |                    |  |     |
| PROPRIETARY AND CONFIDENTIAL                                                                                                                                                  |             |         | INTERPRET GEOMETRIC<br>TOLERANCING PER: | Q.A.                                                       | Q.A.         |          |                          | 3" SCH 40 PVC Pipe |  |     |
| THE INFORMATION CONTAINED IN THIS<br>DRAWING IS THE SOLE PROPERTY OF<br>MASON PLASTICS COMPANY. ANY<br>REPRODUCTION IN PART OR AS A WHOLE<br>WITHOUT THE WRITEN PERMISSION OF |             |         | MATERIAL                                | Natural ABS Roller                                         |              |          | SIZE DWG. NO. REV        |                    |  | REV |
|                                                                                                                                                                               | NEXT ASSY   | USED ON | FINISH                                  | White UHMW Insert for<br>3/4" Diameter Shaft<br>Blind Bore |              |          | A                        |                    |  |     |
| MASON PLASTICS COMPANY IS PROHIBITED.                                                                                                                                         | APPLICATION |         | do not scale drawing                    |                                                            |              | SCALE: 1 | 2 WEIGHT:                | SHEET 1 OF 1       |  |     |