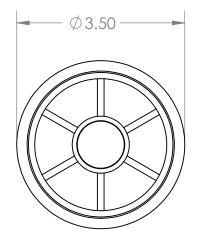

2

В

А

2

|                                                                                                                                                                               |             |         | UNLESS OTHERWISE SPECIFIED:             | _                                                          | NAME         | DATE     |                          |                    |  |     |
|-------------------------------------------------------------------------------------------------------------------------------------------------------------------------------|-------------|---------|-----------------------------------------|------------------------------------------------------------|--------------|----------|--------------------------|--------------------|--|-----|
|                                                                                                                                                                               |             |         | DIMENSIONS ARE IN INCHES                | DRAWN                                                      | Charles Kirk | 12/4/18  |                          |                    |  |     |
| _                                                                                                                                                                             |             |         | TOLERANCES:±0.01                        | CHECKED                                                    |              |          | TITLE:                   |                    |  |     |
|                                                                                                                                                                               |             |         |                                         | ENG APPR.                                                  |              |          |                          |                    |  | for |
|                                                                                                                                                                               |             |         |                                         | MFG APPR.                                                  |              |          | ABS Roll End Bearing for |                    |  |     |
| PROPRIETARY AND CONFIDENTIAL                                                                                                                                                  |             |         | INTERPRET GEOMETRIC<br>TOLERANCING PER: | Q.A.                                                       | Q.A.         |          |                          | 3" SCH 40 PVC Pipe |  |     |
| THE INFORMATION CONTAINED IN THIS<br>DRAWING IS THE SOLE PROPERTY OF<br>MASON PLASTICS COMPANY. ANY<br>REPRODUCTION IN PART OR AS A WHOLE<br>WITHOUT THE WRITEN PERMISSION OF |             |         | MATERIAL                                | Natural ABS Roller                                         |              |          | SIZE DWG. NO. REV        |                    |  | REV |
|                                                                                                                                                                               | NEXT ASSY   | USED ON | FINISH                                  | White UHMW Insert for<br>3/4" Diameter Shaft<br>Blind Bore |              |          | A                        |                    |  |     |
| MASON PLASTICS COMPANY IS PROHIBITED.                                                                                                                                         | APPLICATION |         | do not scale drawing                    |                                                            |              | SCALE: 1 | 2 WEIGHT:                | SHEET 1 OF 1       |  |     |