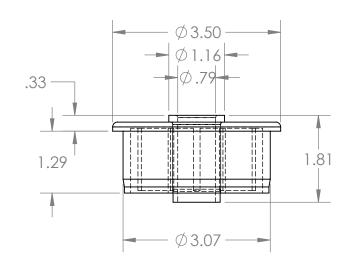

DRAWN Charles Kirk 12/4/18

CHECKED
ENG APPR.
MFG APPR.
Q.A.
COMMENTS:
Natural ABS Roller
Grey UHMW Insert for 3/4" Diameter Shaft
Through Bore

DATE
TITLE:
A

SIZE
A

ABS Roll End Bearing for 3" SCH 40 PVC Pipe