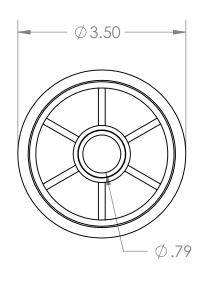

DRAWN Charles Kirk 12/4/18

CHECKED
ENG APPR.
MFG APPR.
Q.A.
COMMENTS:
Natural ABS Roller
Grey UHMW Insert for 3/4" Diameter Shaft
Through Bore

DATE
TITLE:
A

SIZE
A

ABS Roll End Bearing for 3" SCH 40 PVC Pipe