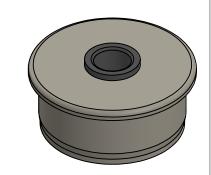

В

|   |                                                                                               |             |         | UNLESS OTHERWISE SPECIFIED:                                                      |                                                                        | NAME                 | DATE                |                      |       |        |       |
|---|-----------------------------------------------------------------------------------------------|-------------|---------|----------------------------------------------------------------------------------|------------------------------------------------------------------------|----------------------|---------------------|----------------------|-------|--------|-------|
| Α |                                                                                               |             |         | DIMENSIONS ARE IN INCHES TOLERANCES: ±0.01  INTERPRET GEOMETRIC TOLERANCING PER: | DRAWN                                                                  | Charles Kirk 12/4/18 |                     |                      |       |        |       |
|   |                                                                                               |             |         |                                                                                  | CHECKED                                                                |                      |                     | TITLE:               |       |        |       |
|   | PROPRIETARY AND CONFIDENTIAL                                                                  |             |         |                                                                                  | ENG APPR.                                                              |                      |                     | ABS Roll End Bearing |       |        | , for |
|   |                                                                                               |             |         |                                                                                  | MFG APPR.                                                              |                      |                     |                      |       |        | Pipe  |
|   |                                                                                               |             |         |                                                                                  | Q.A.                                                                   |                      |                     | 3" 8                 |       |        |       |
|   |                                                                                               |             |         |                                                                                  | COMMENTS:  Natural ABS Roller Grey UHMW Insert for 3/4" Diameter Shaft |                      |                     |                      |       |        |       |
|   | THE INFORMATION CONTAINED IN THIS DRAWING IS THE SOLE PROPERTY OF MASON PLASTICS COMPANY, ANY |             |         | MATERIAL                                                                         |                                                                        |                      | A MPA304034GUBB REV |                      |       | REV    |       |
|   | REPRODUCTION IN PART OR AS A WHOLE WITHOUT THE WRITTEN PERMISSION OF                          | NEXT ASSY   | USED ON | FINISH                                                                           |                                                                        |                      |                     |                      |       |        |       |
|   | MASON PLASTICS COMPANY IS PROHIBITED.                                                         | APPLICATION |         | DO NOT SCALE DRAWING                                                             | Blind Bore                                                             |                      | SCALE: 1:2          | WEIGHT:              | SHEET | 1 OF 1 |       |