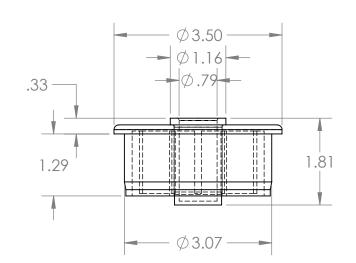

В

|   |                                                                                               |             |         | UNLESS OTHERWISE SPECIFIED:                                                      |                                                                        | NAME                 | DATE                |                      |       |        |       |
|---|-----------------------------------------------------------------------------------------------|-------------|---------|----------------------------------------------------------------------------------|------------------------------------------------------------------------|----------------------|---------------------|----------------------|-------|--------|-------|
| Α |                                                                                               |             |         | DIMENSIONS ARE IN INCHES TOLERANCES: ±0.01  INTERPRET GEOMETRIC TOLERANCING PER: | DRAWN                                                                  | Charles Kirk 12/4/18 |                     |                      |       |        |       |
|   |                                                                                               |             |         |                                                                                  | CHECKED                                                                |                      |                     | TITLE:               |       |        |       |
|   | PROPRIETARY AND CONFIDENTIAL                                                                  |             |         |                                                                                  | ENG APPR.                                                              |                      |                     | ABS Roll End Bearing |       |        | , for |
|   |                                                                                               |             |         |                                                                                  | MFG APPR.                                                              |                      |                     |                      |       |        | Pipe  |
|   |                                                                                               |             |         |                                                                                  | Q.A.                                                                   |                      |                     | 3" 8                 |       |        |       |
|   |                                                                                               |             |         |                                                                                  | COMMENTS:  Natural ABS Roller Grey UHMW Insert for 3/4" Diameter Shaft |                      |                     |                      |       |        |       |
|   | THE INFORMATION CONTAINED IN THIS DRAWING IS THE SOLE PROPERTY OF MASON PLASTICS COMPANY, ANY |             |         | MATERIAL                                                                         |                                                                        |                      | A MPA304034GUBB REV |                      |       | REV    |       |
|   | REPRODUCTION IN PART OR AS A WHOLE WITHOUT THE WRITTEN PERMISSION OF                          | NEXT ASSY   | USED ON | FINISH                                                                           |                                                                        |                      |                     |                      |       |        |       |
|   | MASON PLASTICS COMPANY IS PROHIBITED.                                                         | APPLICATION |         | DO NOT SCALE DRAWING                                                             | Blind Bore                                                             |                      | SCALE: 1:2          | WEIGHT:              | SHEET | 1 OF 1 |       |