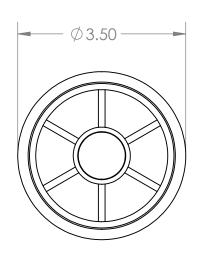

В

|   |                                                                                               |             |         | UNLESS OTHERWISE SPECIFIED:                                                      |                                                                        | NAME                 | DATE                |                      |       |        |       |
|---|-----------------------------------------------------------------------------------------------|-------------|---------|----------------------------------------------------------------------------------|------------------------------------------------------------------------|----------------------|---------------------|----------------------|-------|--------|-------|
| Α |                                                                                               |             |         | DIMENSIONS ARE IN INCHES TOLERANCES: ±0.01  INTERPRET GEOMETRIC TOLERANCING PER: | DRAWN                                                                  | Charles Kirk 12/4/18 |                     |                      |       |        |       |
|   |                                                                                               |             |         |                                                                                  | CHECKED                                                                |                      |                     | TITLE:               |       |        |       |
|   | PROPRIETARY AND CONFIDENTIAL                                                                  |             |         |                                                                                  | ENG APPR.                                                              |                      |                     | ABS Roll End Bearing |       |        | , for |
|   |                                                                                               |             |         |                                                                                  | MFG APPR.                                                              |                      |                     |                      |       |        | Pipe  |
|   |                                                                                               |             |         |                                                                                  | Q.A.                                                                   |                      |                     | 3" 8                 |       |        |       |
|   |                                                                                               |             |         |                                                                                  | COMMENTS:  Natural ABS Roller Grey UHMW Insert for 3/4" Diameter Shaft |                      |                     |                      |       |        |       |
|   | THE INFORMATION CONTAINED IN THIS DRAWING IS THE SOLE PROPERTY OF MASON PLASTICS COMPANY, ANY |             |         | MATERIAL                                                                         |                                                                        |                      | A MPA304034GUBB REV |                      |       | REV    |       |
|   | REPRODUCTION IN PART OR AS A WHOLE WITHOUT THE WRITTEN PERMISSION OF                          | NEXT ASSY   | USED ON | FINISH                                                                           |                                                                        |                      |                     |                      |       |        |       |
|   | MASON PLASTICS COMPANY IS PROHIBITED.                                                         | APPLICATION |         | DO NOT SCALE DRAWING                                                             | Blind Bore                                                             |                      | SCALE: 1:2          | WEIGHT:              | SHEET | 1 OF 1 |       |