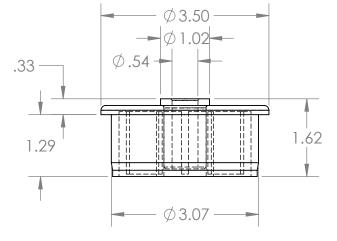

2

В

А

2

| PROPRIETARY AND CONFIDENTIAL<br>THE INFORMATION CONTAINED IN THIS<br>DRAWING IS THE SOLE PROPERTY OF<br>MASON PLASTICS COMPANY. ANY<br>REPRODUCTION IN PART OR AS A WHOLE<br>WITHOUT THE WRITTEN PERMISSION OF<br>MASON PLASTICS COMPANY IS<br>PROHIBITED. |             |         | UNLESS OTHERWISE SPECIFIED: | _                                                                  | NAME         | DATE            |                               |         |            |     |
|------------------------------------------------------------------------------------------------------------------------------------------------------------------------------------------------------------------------------------------------------------|-------------|---------|-----------------------------|--------------------------------------------------------------------|--------------|-----------------|-------------------------------|---------|------------|-----|
|                                                                                                                                                                                                                                                            |             |         |                             | DRAWN                                                              | Charles Kirk | 12/4/18         | 1                             |         | <u> </u>   |     |
|                                                                                                                                                                                                                                                            |             |         |                             | CHECKED                                                            |              |                 | TITLE:                        |         |            | 7 1 |
|                                                                                                                                                                                                                                                            |             |         |                             | ENG APPR.                                                          |              |                 | ABS Roll End Bearing for      |         |            | .   |
|                                                                                                                                                                                                                                                            |             |         |                             | MFG APPR.                                                          |              |                 |                               |         |            |     |
|                                                                                                                                                                                                                                                            |             |         |                             | Q.A.                                                               |              |                 | 3" SCH 40 PVC Pipe            |         |            |     |
|                                                                                                                                                                                                                                                            |             |         |                             | COMMENTS:                                                          |              |                 |                               |         |            |     |
|                                                                                                                                                                                                                                                            |             |         | MATERIAL                    | Natural ABS Roller<br>White UHMW Insert for<br>1/2" Diameter Shaft |              |                 | DWG. NO. REV<br>MPA304012WUTB |         |            |     |
|                                                                                                                                                                                                                                                            | NEXT ASSY   | USED ON | FINISH                      |                                                                    |              | A MPA304012WUIB |                               |         |            |     |
|                                                                                                                                                                                                                                                            | APPLICATION |         | DO NOT SCALE DRAWING        | Through Bore                                                       |              | Э               | SCALE: 1:2                    | WEIGHT: | SHEET 1 OF | 1   |