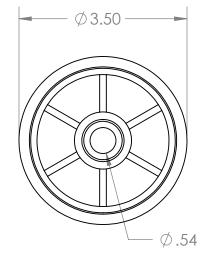

2

В

А

2

| PROPRIETARY AND CONFIDENTIAL<br>THE INFORMATION CONTAINED IN THIS<br>DRAWING IS THE SOLE PROPERTY OF<br>MASON PLASTICS COMPANY. ANY<br>REPRODUCTION IN PART OR AS A WHOLE<br>WITHOUT THE WRITTEN PERMISSION OF<br>MASON PLASTICS COMPANY IS<br>PROHIBITED. |             |         | UNLESS OTHERWISE SPECIFIED: | _                                                                  | NAME         | DATE            |                               |         |            |     |
|------------------------------------------------------------------------------------------------------------------------------------------------------------------------------------------------------------------------------------------------------------|-------------|---------|-----------------------------|--------------------------------------------------------------------|--------------|-----------------|-------------------------------|---------|------------|-----|
|                                                                                                                                                                                                                                                            |             |         |                             | DRAWN                                                              | Charles Kirk | 12/4/18         | 1                             |         | <u> </u>   |     |
|                                                                                                                                                                                                                                                            |             |         |                             | CHECKED                                                            |              |                 | TITLE:                        |         |            | 7 1 |
|                                                                                                                                                                                                                                                            |             |         |                             | ENG APPR.                                                          |              |                 | ABS Roll End Bearing for      |         |            | .   |
|                                                                                                                                                                                                                                                            |             |         |                             | MFG APPR.                                                          |              |                 |                               |         |            |     |
|                                                                                                                                                                                                                                                            |             |         |                             | Q.A.                                                               |              |                 | 3" SCH 40 PVC Pipe            |         |            |     |
|                                                                                                                                                                                                                                                            |             |         |                             | COMMENTS:                                                          |              |                 |                               |         |            |     |
|                                                                                                                                                                                                                                                            |             |         | MATERIAL                    | Natural ABS Roller<br>White UHMW Insert for<br>1/2" Diameter Shaft |              |                 | DWG. NO. REV<br>MPA304012WUTB |         |            |     |
|                                                                                                                                                                                                                                                            | NEXT ASSY   | USED ON | FINISH                      |                                                                    |              | A MPA304012WUIB |                               |         |            |     |
|                                                                                                                                                                                                                                                            | APPLICATION |         | DO NOT SCALE DRAWING        | Through Bore                                                       |              | Э               | SCALE: 1:2                    | WEIGHT: | SHEET 1 OF | 1   |