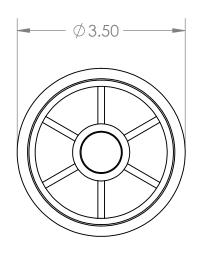

В

В

3.50 - Ø 1.02 Ø .54 1.29 1.81 Ø 3.07

A

|                                                                                                                                                                    |             |         | UNLESS OTHERWISE SPECIFIED:                |                                                                                | NAME         | DATE    |                                   |      |         |       |        |
|--------------------------------------------------------------------------------------------------------------------------------------------------------------------|-------------|---------|--------------------------------------------|--------------------------------------------------------------------------------|--------------|---------|-----------------------------------|------|---------|-------|--------|
|                                                                                                                                                                    |             |         | DIMENSIONS ARE IN INCHES TOLERANCES: ±0.01 | DRAWN                                                                          | Charles Kirk | 12/4/18 | TITLE:                            |      |         |       |        |
|                                                                                                                                                                    |             |         |                                            | CHECKED                                                                        |              |         |                                   |      |         |       |        |
|                                                                                                                                                                    |             |         |                                            | ENG APPR.                                                                      |              |         | ADC Dall End Boaring fo           |      |         | , for |        |
|                                                                                                                                                                    |             |         |                                            | MFG APPR.                                                                      |              |         | ABS Roll End Bearing              |      |         |       |        |
| PROPRIETARY AND CONFIDENTIAL                                                                                                                                       |             |         | INTERPRET GEOMETRIC<br>TOLERANCING PER:    | Q.A.  COMMENTS:  Natural ABS Roller  White UHMW Insert for 1/2" Diameter Shaft |              |         | 3" SCH 40 PVC Pipe                |      |         |       |        |
| THE INFORMATION CONTAINED IN THIS DRAWING IS THE SOLE PROPERTY OF MASON PLASTICS COMPANY, ANY REPRODUCTION IN PART OR AS A WHOLE WITHOUT THE WRITTEN PERMISSION OF |             |         | MATERIAL                                   |                                                                                |              |         | SIZE DWG. NO.  MPA304012WUBB  REV |      |         |       | REV    |
|                                                                                                                                                                    | NEXT ASSY   | USED ON | FINISH                                     |                                                                                |              |         |                                   |      |         |       |        |
| MASON PLASTICS COMPANY IS PROHIBITED.                                                                                                                              | APPLICATION |         | DO NOT SCALE DRAWING                       | Blind Bore                                                                     |              |         | SCALE:                            | :2 V | VEIGHT: | SHEET | 1 OF 1 |