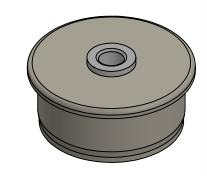

В

В

3.50 - Ø 1.02 Ø .54 1.29 1.81 Ø 3.07

A

|                                                                                                                                                                    |             |         | UNLESS OTHERWISE SPECIFIED:                |                                                                                | NAME         | DATE    |                                   |      |         |       |        |
|--------------------------------------------------------------------------------------------------------------------------------------------------------------------|-------------|---------|--------------------------------------------|--------------------------------------------------------------------------------|--------------|---------|-----------------------------------|------|---------|-------|--------|
|                                                                                                                                                                    |             |         | DIMENSIONS ARE IN INCHES TOLERANCES: ±0.01 | DRAWN                                                                          | Charles Kirk | 12/4/18 | TITLE:                            |      |         |       |        |
|                                                                                                                                                                    |             |         |                                            | CHECKED                                                                        |              |         |                                   |      |         |       |        |
|                                                                                                                                                                    |             |         |                                            | ENG APPR.                                                                      |              |         | ADC Dall End Boaring fo           |      |         | , for |        |
|                                                                                                                                                                    |             |         |                                            | MFG APPR.                                                                      |              |         | ABS Roll End Bearing              |      |         |       |        |
| PROPRIETARY AND CONFIDENTIAL                                                                                                                                       |             |         | INTERPRET GEOMETRIC<br>TOLERANCING PER:    | Q.A.  COMMENTS:  Natural ABS Roller  White UHMW Insert for 1/2" Diameter Shaft |              |         | 3" SCH 40 PVC Pipe                |      |         |       |        |
| THE INFORMATION CONTAINED IN THIS DRAWING IS THE SOLE PROPERTY OF MASON PLASTICS COMPANY, ANY REPRODUCTION IN PART OR AS A WHOLE WITHOUT THE WRITTEN PERMISSION OF |             |         | MATERIAL                                   |                                                                                |              |         | SIZE DWG. NO.  MPA304012WUBB  REV |      |         |       | REV    |
|                                                                                                                                                                    | NEXT ASSY   | USED ON | FINISH                                     |                                                                                |              |         |                                   |      |         |       |        |
| MASON PLASTICS COMPANY IS PROHIBITED.                                                                                                                              | APPLICATION |         | DO NOT SCALE DRAWING                       | Blind Bore                                                                     |              |         | SCALE:                            | :2 V | VEIGHT: | SHEET | 1 OF 1 |