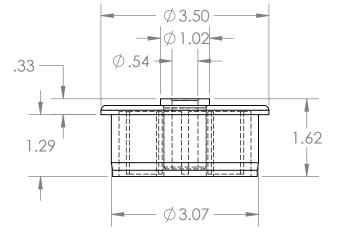

2

В

А

2

| PROPRIETARY AND CONFIDENTIAL<br>THE INFORMATION CONTAINED IN THIS<br>DRAWING IS THE SOLE PROPERTY OF<br>MASON PLASTICS COMPANY. ANY<br>REPRODUCTION IN PART OR AS A WHOLE<br>WITHOUT THE WRITTEN PERMISSION OF<br>MASON PLASTICS COMPANY IS<br>PROHIBITED. |             |         | UNLESS OTHERWISE SPECIFIED: | _                                                                 | NAME         | DATE            |                               |         |            |          |
|------------------------------------------------------------------------------------------------------------------------------------------------------------------------------------------------------------------------------------------------------------|-------------|---------|-----------------------------|-------------------------------------------------------------------|--------------|-----------------|-------------------------------|---------|------------|----------|
|                                                                                                                                                                                                                                                            |             |         |                             | DRAWN                                                             | Charles Kirk | 12/4/18         | -                             |         |            |          |
|                                                                                                                                                                                                                                                            |             |         |                             | CHECKED                                                           |              |                 | TITLE:                        |         |            | <b>'</b> |
|                                                                                                                                                                                                                                                            |             |         |                             | ENG APPR.                                                         |              |                 | ABS Roll End Bearing for      |         |            | .        |
|                                                                                                                                                                                                                                                            |             |         |                             | MFG APPR.                                                         |              |                 |                               |         |            | ſ        |
|                                                                                                                                                                                                                                                            |             |         |                             | Q.A.                                                              |              |                 | 3" SCH 40 PVC Pipe            |         |            |          |
|                                                                                                                                                                                                                                                            |             |         |                             | COMMENTS:                                                         |              |                 |                               |         |            |          |
|                                                                                                                                                                                                                                                            |             |         | MATERIAL                    | Natural ABS Roller<br>Grey UHMW Insert for<br>1/2" Diameter Shaft |              |                 | DWG. NO. REV<br>MPA304012GUTB |         |            |          |
|                                                                                                                                                                                                                                                            | NEXT ASSY   | USED ON | FINISH                      |                                                                   |              | A MPA304012GUIB |                               |         |            |          |
|                                                                                                                                                                                                                                                            | APPLICATION |         | DO NOT SCALE DRAWING        | Through Bore                                                      |              | Э               | SCALE: 1:2                    | WEIGHT: | SHEET 1 OF | 1        |