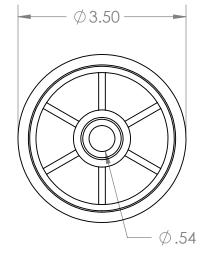

2

В

А

2

| PROPRIETARY AND CONFIDENTIAL<br>THE INFORMATION CONTAINED IN THIS<br>DRAWING IS THE SOLE PROPERTY OF<br>MASON PLASTICS COMPANY. ANY<br>REPRODUCTION IN PART OR AS A WHOLE<br>WITHOUT THE WRITTEN PERMISSION OF<br>MASON PLASTICS COMPANY IS<br>PROHIBITED. |             |         | UNLESS OTHERWISE SPECIFIED: | _                                                                 | NAME         | DATE            |                               |         |            |          |
|------------------------------------------------------------------------------------------------------------------------------------------------------------------------------------------------------------------------------------------------------------|-------------|---------|-----------------------------|-------------------------------------------------------------------|--------------|-----------------|-------------------------------|---------|------------|----------|
|                                                                                                                                                                                                                                                            |             |         |                             | DRAWN                                                             | Charles Kirk | 12/4/18         | -                             |         |            |          |
|                                                                                                                                                                                                                                                            |             |         |                             | CHECKED                                                           |              |                 | TITLE:                        |         |            | <b>'</b> |
|                                                                                                                                                                                                                                                            |             |         |                             | ENG APPR.                                                         |              |                 | ABS Roll End Bearing for      |         |            | .        |
|                                                                                                                                                                                                                                                            |             |         |                             | MFG APPR.                                                         |              |                 |                               |         |            | ſ        |
|                                                                                                                                                                                                                                                            |             |         |                             | Q.A.                                                              |              |                 | 3" SCH 40 PVC Pipe            |         |            |          |
|                                                                                                                                                                                                                                                            |             |         |                             | COMMENTS:                                                         |              |                 |                               |         |            |          |
|                                                                                                                                                                                                                                                            |             |         | MATERIAL                    | Natural ABS Roller<br>Grey UHMW Insert for<br>1/2" Diameter Shaft |              |                 | DWG. NO. REV<br>MPA304012GUTB |         |            |          |
|                                                                                                                                                                                                                                                            | NEXT ASSY   | USED ON | FINISH                      |                                                                   |              | A MPA304012GUIB |                               |         |            |          |
|                                                                                                                                                                                                                                                            | APPLICATION |         | DO NOT SCALE DRAWING        | Through Bore                                                      |              | Э               | SCALE: 1:2                    | WEIGHT: | SHEET 1 OF | 1        |