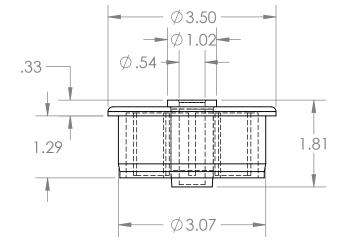

В

2

2

| PROPRIETARY AND CONFIDENTIAL<br>THE INFORMATION CONTAINED IN THIS<br>DRAWING IS THE SOLE PROPERTY OF<br>MASON PLASTICS COMPANY. ANY<br>REPRODUCTION IN PART OR AS A WHOLE<br>WITHOUT THE WRITTEN PERMISSION OF<br>MASON PLASTICS COMPANY IS<br>PROHIBITED. |             |         | UNLESS OTHERWISE SPECIFIED:                  |                                                                   | NAME         | DATE              |                          |          |              |             |
|------------------------------------------------------------------------------------------------------------------------------------------------------------------------------------------------------------------------------------------------------------|-------------|---------|----------------------------------------------|-------------------------------------------------------------------|--------------|-------------------|--------------------------|----------|--------------|-------------|
|                                                                                                                                                                                                                                                            |             |         | DIMENSIONS ARE IN INCHES<br>TOLERANCES:±0.01 | DRAWN                                                             | Charles Kirk | 12/4/18           | -                        |          |              | Δ           |
|                                                                                                                                                                                                                                                            |             |         |                                              | CHECKED                                                           |              |                   | ABS Roll End Bearing for |          |              | <b>/ / </b> |
|                                                                                                                                                                                                                                                            |             |         |                                              | ENG APPR.                                                         |              |                   |                          |          |              |             |
|                                                                                                                                                                                                                                                            |             |         |                                              | MFG APPR.                                                         |              |                   |                          |          |              |             |
|                                                                                                                                                                                                                                                            |             |         |                                              | Q.A.                                                              |              |                   | 3" \$0                   | CH 40 PV | C Pipe       |             |
|                                                                                                                                                                                                                                                            |             |         |                                              | COMMENTS:                                                         |              |                   |                          |          |              |             |
|                                                                                                                                                                                                                                                            |             |         | MATERIAL                                     | Natural ABS Roller<br>Grey UHMW Insert for<br>1/2" Diameter Shaft |              | SIZE DWG. NO. REV |                          |          |              |             |
|                                                                                                                                                                                                                                                            | NEXT ASSY   | USED ON | FINISH                                       |                                                                   |              | A MPA304012GUBB   |                          |          |              |             |
|                                                                                                                                                                                                                                                            | APPLICATION |         | DO NOT SCALE DRAWING                         |                                                                   | Blind Bore   |                   | SCALE: 1:2               | WEIGHT:  | SHEET 1 OF 1 |             |