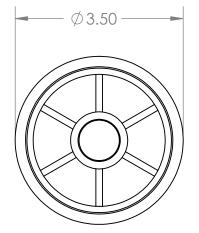

В

2

2

| PROPRIETARY AND CONFIDENTIAL<br>THE INFORMATION CONTAINED IN THIS<br>DRAWING IS THE SOLE PROPERTY OF<br>MASON PLASTICS COMPANY. ANY<br>REPRODUCTION IN PART OR AS A WHOLE<br>WITHOUT THE WRITTEN PERMISSION OF<br>MASON PLASTICS COMPANY IS<br>PROHIBITED. |             |         | UNLESS OTHERWISE SPECIFIED:                  |                                                                   | NAME         | DATE              |                          |          |              |             |
|------------------------------------------------------------------------------------------------------------------------------------------------------------------------------------------------------------------------------------------------------------|-------------|---------|----------------------------------------------|-------------------------------------------------------------------|--------------|-------------------|--------------------------|----------|--------------|-------------|
|                                                                                                                                                                                                                                                            |             |         | DIMENSIONS ARE IN INCHES<br>TOLERANCES:±0.01 | DRAWN                                                             | Charles Kirk | 12/4/18           | -                        |          |              | Δ           |
|                                                                                                                                                                                                                                                            |             |         |                                              | CHECKED                                                           |              |                   | ABS Roll End Bearing for |          |              | <b>/ / </b> |
|                                                                                                                                                                                                                                                            |             |         |                                              | ENG APPR.                                                         |              |                   |                          |          |              |             |
|                                                                                                                                                                                                                                                            |             |         |                                              | MFG APPR.                                                         |              |                   |                          |          |              |             |
|                                                                                                                                                                                                                                                            |             |         |                                              | Q.A.                                                              |              |                   | 3" \$0                   | CH 40 PV | C Pipe       |             |
|                                                                                                                                                                                                                                                            |             |         |                                              | COMMENTS:                                                         |              |                   |                          |          |              |             |
|                                                                                                                                                                                                                                                            |             |         | MATERIAL                                     | Natural ABS Roller<br>Grey UHMW Insert for<br>1/2" Diameter Shaft |              | SIZE DWG. NO. REV |                          |          |              |             |
|                                                                                                                                                                                                                                                            | NEXT ASSY   | USED ON | FINISH                                       |                                                                   |              | A MPA304012GUBB   |                          |          |              |             |
|                                                                                                                                                                                                                                                            | APPLICATION |         | DO NOT SCALE DRAWING                         |                                                                   | Blind Bore   |                   | SCALE: 1:2               | WEIGHT:  | SHEET 1 OF 1 |             |