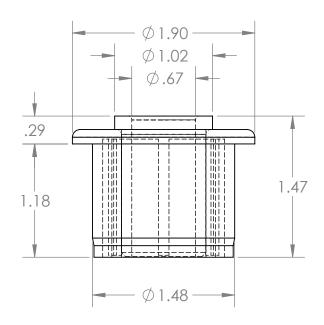

2

В

Α

В

A

|                                                                                                                                                                                                                                       |             |         | UNLESS OTHERWISE SPECIFIED: |                                           | NAME            | DATE     |                                 |  |
|---------------------------------------------------------------------------------------------------------------------------------------------------------------------------------------------------------------------------------------|-------------|---------|-----------------------------|-------------------------------------------|-----------------|----------|---------------------------------|--|
|                                                                                                                                                                                                                                       |             |         | DIMENSIONS ARE IN INCHES    | DRAWN                                     | Charles Kirk    | 11/29/18 |                                 |  |
| PROPRIETARY AND CONFIDENTIAL THE INFORMATION CONTAINED IN THIS DRAWING IS THE SOLE PROPERTY OF MASON PLASTICS COMPANY. ANY REPRODUCTION IN PART OR AS A WHOLE WITHOUT THE WRITTEN PERMISSION OF MASON PLASTICS COMPANY IS PROHIBITED. |             |         | TOLERANCES: ±0.01           | CHECKED                                   |                 |          | TITLE:                          |  |
|                                                                                                                                                                                                                                       |             |         |                             | ENG APPR.                                 |                 |          | ABS Roll End Bearing for        |  |
|                                                                                                                                                                                                                                       |             |         |                             | MFG APPR.                                 |                 |          |                                 |  |
|                                                                                                                                                                                                                                       |             |         |                             | Q.A.                                      |                 |          | 1 1/2" SCH 80 PVC Pipe          |  |
|                                                                                                                                                                                                                                       |             |         | TOLERANCING PER:  MATERIAL  |                                           | nite ABS Roller |          | SIZE DWG. NO. REV               |  |
|                                                                                                                                                                                                                                       | NEXT ASSY   | USED ON | FINISH                      | White UHMW Insert for 5/8" Diameter Shaft |                 |          | A MPAT380W38W0TB                |  |
|                                                                                                                                                                                                                                       | APPLICATION |         | DO NOT SCALE DRAWING        | I                                         | Through Bore    |          | SCALE: 1:1 WEIGHT: SHEET 1 OF 1 |  |