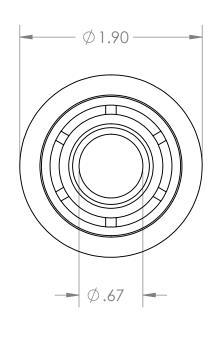

2

В

Α

В

A

|                                                                                                                                                                                                                                       |             |         | UNLESS OTHERWISE SPECIFIED: |                                           | NAME            | DATE     |                                 |  |
|---------------------------------------------------------------------------------------------------------------------------------------------------------------------------------------------------------------------------------------|-------------|---------|-----------------------------|-------------------------------------------|-----------------|----------|---------------------------------|--|
|                                                                                                                                                                                                                                       |             |         | DIMENSIONS ARE IN INCHES    | DRAWN                                     | Charles Kirk    | 11/29/18 |                                 |  |
| PROPRIETARY AND CONFIDENTIAL THE INFORMATION CONTAINED IN THIS DRAWING IS THE SOLE PROPERTY OF MASON PLASTICS COMPANY. ANY REPRODUCTION IN PART OR AS A WHOLE WITHOUT THE WRITTEN PERMISSION OF MASON PLASTICS COMPANY IS PROHIBITED. |             |         | TOLERANCES: ±0.01           | CHECKED                                   |                 |          | TITLE:                          |  |
|                                                                                                                                                                                                                                       |             |         |                             | ENG APPR.                                 |                 |          | ABS Roll End Bearing for        |  |
|                                                                                                                                                                                                                                       |             |         |                             | MFG APPR.                                 |                 |          |                                 |  |
|                                                                                                                                                                                                                                       |             |         |                             | Q.A.                                      |                 |          | 1 1/2" SCH 80 PVC Pipe          |  |
|                                                                                                                                                                                                                                       |             |         | TOLERANCING PER:  MATERIAL  |                                           | nite ABS Roller |          | SIZE DWG. NO. REV               |  |
|                                                                                                                                                                                                                                       | NEXT ASSY   | USED ON | FINISH                      | White UHMW Insert for 5/8" Diameter Shaft |                 |          | A MPAT380W38W0TB                |  |
|                                                                                                                                                                                                                                       | APPLICATION |         | DO NOT SCALE DRAWING        | I                                         | Through Bore    |          | SCALE: 1:1 WEIGHT: SHEET 1 OF 1 |  |