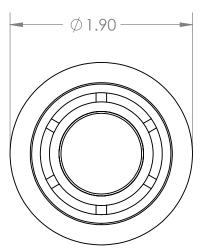

В

2

В

А

2

|                                   |                                                                                                                                                                                                        |             |         | UNLESS OTHERWISE SPECIFIED:  |                                                                               | NAME         | DATE                                               |                                  |          |      |       |        |   |
|-----------------------------------|--------------------------------------------------------------------------------------------------------------------------------------------------------------------------------------------------------|-------------|---------|------------------------------|-------------------------------------------------------------------------------|--------------|----------------------------------------------------|----------------------------------|----------|------|-------|--------|---|
|                                   |                                                                                                                                                                                                        |             |         | DIMENSIONS ARE IN INCHES     | DRAWN                                                                         | Charles Kirk | 11/29/18                                           |                                  |          |      |       |        | Δ |
|                                   |                                                                                                                                                                                                        |             |         | TOLERANCES: ±0.01            | CHECKED                                                                       |              |                                                    | TITLE:                           |          |      |       |        |   |
|                                   |                                                                                                                                                                                                        |             |         | ENG APPR.                    |                                                                               |              | ABS Roll End Bearing for<br>1 1/2" SCH 80 PVC Pipe |                                  |          |      |       |        |   |
|                                   |                                                                                                                                                                                                        |             |         |                              | MFG APPR.                                                                     |              |                                                    |                                  |          |      |       |        |   |
| DDODDIET A D                      | RIETARY AND CONFIDENTIAL<br>RMATION CONTAINED IN THIS<br>5 IS THE SOLE PROPERTY OF<br>"LASTICS COMPANY. ANY<br>ICTION IN PART OR AS A WHOLE<br>THE WRITTEN PERMISSION OF<br>"LASTICS COMPANY IS<br>ED. |             |         | INTERPRET GEOMETRIC          | Q.A.                                                                          |              |                                                    | /                                | 2° SCH   | 80 P | VC P  | ipe    |   |
| THE INFORMATIC<br>DRAWING IS THE  |                                                                                                                                                                                                        |             |         | TOLERANCING PER:<br>MATERIAL | COMMENTS:<br>White ABS Roller<br>White UHMW Insert for<br>1/2" Diameter Shaft |              |                                                    | SIZE DWG. NO. REV MPA1580W12WUBB |          |      |       |        |   |
| REPRODUCTION<br>WITHOUT THE WE    |                                                                                                                                                                                                        | NEXT ASSY   | USED ON | FINISH                       |                                                                               |              |                                                    |                                  |          |      |       |        |   |
| MASON PLASTICS CO.<br>PROHIBITED. |                                                                                                                                                                                                        | APPLICATION |         | DO NOT SCALE DRAWING         | Blind Bore                                                                    |              |                                                    | SCALE: 1                         | :1 WEIGH | T:   | SHEET | 1 OF 1 |   |