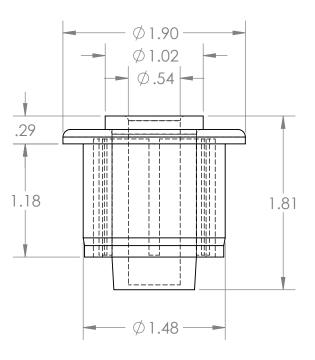

В

2

В

А

2

|                                   |                                                                                                                                                                                                        |             |         | UNLESS OTHERWISE SPECIFIED:  |                                                                               | NAME         | DATE                                               |                                  |          |      |       |        |   |
|-----------------------------------|--------------------------------------------------------------------------------------------------------------------------------------------------------------------------------------------------------|-------------|---------|------------------------------|-------------------------------------------------------------------------------|--------------|----------------------------------------------------|----------------------------------|----------|------|-------|--------|---|
|                                   |                                                                                                                                                                                                        |             |         | DIMENSIONS ARE IN INCHES     | DRAWN                                                                         | Charles Kirk | 11/29/18                                           |                                  |          |      |       |        | Δ |
|                                   |                                                                                                                                                                                                        |             |         | TOLERANCES: ±0.01            | CHECKED                                                                       |              |                                                    | TITLE:                           |          |      |       |        |   |
|                                   |                                                                                                                                                                                                        |             |         | ENG APPR.                    |                                                                               |              | ABS Roll End Bearing for<br>1 1/2" SCH 80 PVC Pipe |                                  |          |      |       |        |   |
|                                   |                                                                                                                                                                                                        |             |         |                              | MFG APPR.                                                                     |              |                                                    |                                  |          |      |       |        |   |
| DDODDIET A D                      | RIETARY AND CONFIDENTIAL<br>RMATION CONTAINED IN THIS<br>5 IS THE SOLE PROPERTY OF<br>"LASTICS COMPANY. ANY<br>ICTION IN PART OR AS A WHOLE<br>THE WRITTEN PERMISSION OF<br>"LASTICS COMPANY IS<br>ED. |             |         | INTERPRET GEOMETRIC          | Q.A.                                                                          |              |                                                    | /                                | 2° SCH   | 80 P | VC P  | ipe    |   |
| THE INFORMATIC<br>DRAWING IS THE  |                                                                                                                                                                                                        |             |         | TOLERANCING PER:<br>MATERIAL | COMMENTS:<br>White ABS Roller<br>White UHMW Insert for<br>1/2" Diameter Shaft |              |                                                    | SIZE DWG. NO. REV MPA1580W12WUBB |          |      |       |        |   |
| REPRODUCTION<br>WITHOUT THE WE    |                                                                                                                                                                                                        | NEXT ASSY   | USED ON | FINISH                       |                                                                               |              |                                                    |                                  |          |      |       |        |   |
| MASON PLASTICS CO.<br>PROHIBITED. |                                                                                                                                                                                                        | APPLICATION |         | DO NOT SCALE DRAWING         | Blind Bore                                                                    |              |                                                    | SCALE: 1                         | :1 WEIGH | T:   | SHEET | 1 OF 1 |   |