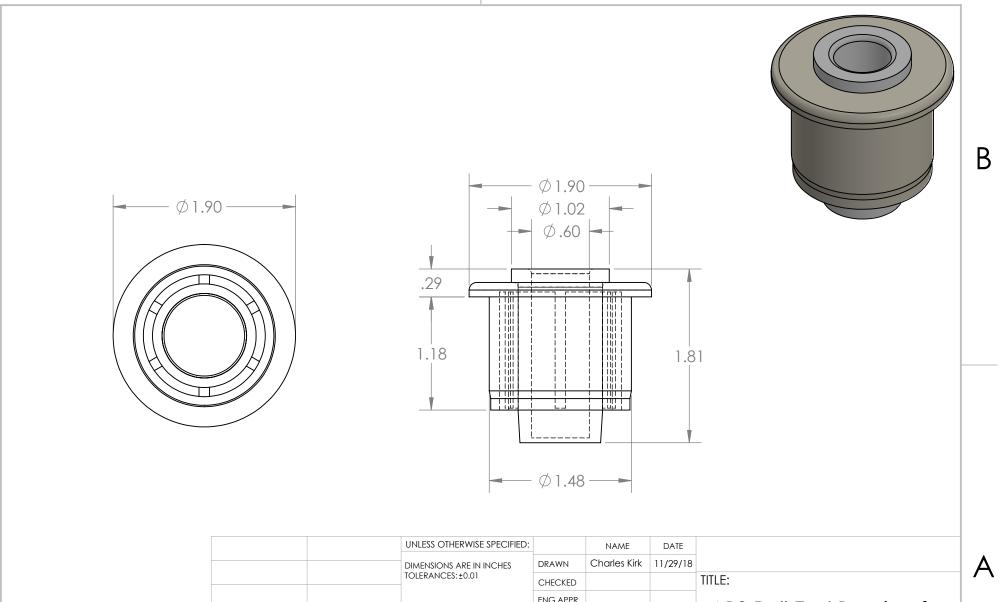

2

В

Α

|                                                                                                                                                                    |             |         | UNLESS OTHERWISE SPECIFIED:          |                                                                                     | NAME         | DATE     |                                 |  |
|--------------------------------------------------------------------------------------------------------------------------------------------------------------------|-------------|---------|--------------------------------------|-------------------------------------------------------------------------------------|--------------|----------|---------------------------------|--|
|                                                                                                                                                                    |             |         | DIMENSIONS ARE IN INCHES             | DRAWN                                                                               | Charles Kirk | 11/29/18 |                                 |  |
|                                                                                                                                                                    |             |         | TOLERANCES: ±0.01                    | CHECKED                                                                             |              |          | TITLE:                          |  |
|                                                                                                                                                                    |             |         |                                      | ENG APPR.                                                                           |              |          | APC Dall End Boaring for        |  |
|                                                                                                                                                                    |             |         |                                      | MFG APPR.                                                                           |              |          | ABS Roll End Bearing for        |  |
| PROPRIETARY AND CONFIDENTIAL                                                                                                                                       |             |         | INTERPRET GEOMETRIC TOLERANCING PER: | Q.A.                                                                                |              |          | 1 1/2" SCH 80 PVC Pipe          |  |
| THE INFORMATION CONTAINED IN THIS DRAWING IS THE SOLE PROPERTY OF MASON PLASTICS COMPANY. ANY REPRODUCTION IN PART OR AS A WHOLE WITHOUT THE WRITTEN PERMISSION OF |             |         | MATERIAL                             | COMMENTS:  Natural ABS Roller White UHMW Insert for 9/16" Diameter Shaft Blind Bore |              |          | SIZE DWG. NO.  MPA1580916WUBB   |  |
|                                                                                                                                                                    | NEXT ASSY   | USED ON | FINISH                               |                                                                                     |              |          | A MIPA I 3609 I 6 WUDD          |  |
| MASON PLASTICS COMPANY IS PROHIBITED.                                                                                                                              | APPLICATION |         | DO NOT SCALE DRAWING                 | Bill ld Bore                                                                        |              |          | SCALE: 1:1 WEIGHT: SHEET 1 OF 1 |  |