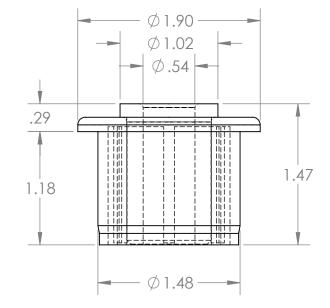

2

В

Α

2

|                                                                                                                                                                                                                                                            |             |         | UNLESS OTHERWISE SPECIFIED:<br>DIMENSIONS ARE IN INCHES<br>TOLERANCES:±0.01 |                                                                    | NAME         | DATE                               |                         |         |            |     |
|------------------------------------------------------------------------------------------------------------------------------------------------------------------------------------------------------------------------------------------------------------|-------------|---------|-----------------------------------------------------------------------------|--------------------------------------------------------------------|--------------|------------------------------------|-------------------------|---------|------------|-----|
| PROPRIETARY AND CONFIDENTIAL<br>THE INFORMATION CONTAINED IN THIS<br>DRAWING IS THE SOLE PROPERTY OF<br>MASON PLASTICS COMPANY. ANY<br>REPRODUCTION IN PART OR AS A WHOLE<br>WITHOUT THE WRITTEN PERMISSION OF<br>MASON PLASTICS COMPANY IS<br>PROHIBITED, |             |         |                                                                             | DRAWN                                                              | Charles Kirk | 11/29/18                           |                         |         |            |     |
|                                                                                                                                                                                                                                                            |             |         |                                                                             | CHECKED                                                            |              |                                    | TITLE:                  |         |            |     |
|                                                                                                                                                                                                                                                            |             |         |                                                                             | ENG APPR.                                                          |              |                                    | ABS Roll End Bearing fo |         |            |     |
|                                                                                                                                                                                                                                                            |             |         |                                                                             | MFG APPR.                                                          |              |                                    |                         |         |            |     |
|                                                                                                                                                                                                                                                            |             |         |                                                                             | Q.A.                                                               |              |                                    | 1 1/2" SCH 80 PVC Pipe  |         |            |     |
|                                                                                                                                                                                                                                                            |             |         |                                                                             | COMMENTS:                                                          |              |                                    |                         |         |            |     |
|                                                                                                                                                                                                                                                            |             |         | MATERIAL                                                                    | Natural ABS Roller<br>White UHMW Insert for<br>1/2" Diameter Shaft |              | SIZE DWG. NO. REV<br>MPA158012WUTB |                         | √       |            |     |
|                                                                                                                                                                                                                                                            | NEXT ASSY   | USED ON | FINISH                                                                      |                                                                    |              | A                                  |                         |         |            |     |
|                                                                                                                                                                                                                                                            | APPLICATION |         | DO NOT SCALE DRAWING                                                        | Through Bore                                                       |              | e                                  | SCALE: 1:1              | WEIGHT: | SHEET 1 OF | : 1 |