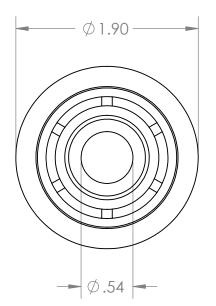

2

В

Α

2

|                                                                                                                                                                                                                                                            |             |         | UNLESS OTHERWISE SPECIFIED:<br>DIMENSIONS ARE IN INCHES<br>TOLERANCES:±0.01 |                                                                    | NAME         | DATE                               |                         |         |            |     |
|------------------------------------------------------------------------------------------------------------------------------------------------------------------------------------------------------------------------------------------------------------|-------------|---------|-----------------------------------------------------------------------------|--------------------------------------------------------------------|--------------|------------------------------------|-------------------------|---------|------------|-----|
| PROPRIETARY AND CONFIDENTIAL<br>THE INFORMATION CONTAINED IN THIS<br>DRAWING IS THE SOLE PROPERTY OF<br>MASON PLASTICS COMPANY. ANY<br>REPRODUCTION IN PART OR AS A WHOLE<br>WITHOUT THE WRITTEN PERMISSION OF<br>MASON PLASTICS COMPANY IS<br>PROHIBITED, |             |         |                                                                             | DRAWN                                                              | Charles Kirk | 11/29/18                           |                         |         |            |     |
|                                                                                                                                                                                                                                                            |             |         |                                                                             | CHECKED                                                            |              |                                    | TITLE:                  |         |            |     |
|                                                                                                                                                                                                                                                            |             |         |                                                                             | ENG APPR.                                                          |              |                                    | ABS Roll End Bearing fo |         |            |     |
|                                                                                                                                                                                                                                                            |             |         |                                                                             | MFG APPR.                                                          |              |                                    |                         |         |            |     |
|                                                                                                                                                                                                                                                            |             |         |                                                                             | Q.A.                                                               |              |                                    | 1 1/2" SCH 80 PVC Pipe  |         |            |     |
|                                                                                                                                                                                                                                                            |             |         |                                                                             | COMMENTS:                                                          |              |                                    |                         |         |            |     |
|                                                                                                                                                                                                                                                            |             |         | MATERIAL                                                                    | Natural ABS Roller<br>White UHMW Insert for<br>1/2" Diameter Shaft |              | SIZE DWG. NO. REV<br>MPA158012WUTB |                         | √       |            |     |
|                                                                                                                                                                                                                                                            | NEXT ASSY   | USED ON | FINISH                                                                      |                                                                    |              | A                                  |                         |         |            |     |
|                                                                                                                                                                                                                                                            | APPLICATION |         | DO NOT SCALE DRAWING                                                        | Through Bore                                                       |              | e                                  | SCALE: 1:1              | WEIGHT: | SHEET 1 OF | : 1 |