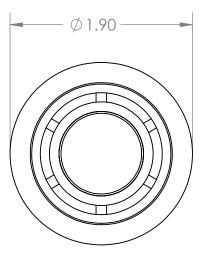

1

В

2

В

Α

2

|                                                                                                                                                                                                                                                            |             |         | UNLESS OTHERWISE SPECIFIED: |                                              | NAME         | DATE            |                                    |              |  |     |
|------------------------------------------------------------------------------------------------------------------------------------------------------------------------------------------------------------------------------------------------------------|-------------|---------|-----------------------------|----------------------------------------------|--------------|-----------------|------------------------------------|--------------|--|-----|
| PROPRIETARY AND CONFIDENTIAL<br>THE INFORMATION CONTAINED IN THIS<br>DRAWING IS THE SOLE PROPERTY OF<br>MASON PLASTICS COMPANY. ANY<br>REPRODUCTION IN PART OR AS A WHOLE<br>WITHOUT THE WRITTEN PERMISSION OF<br>MASON PLASTICS COMPANY IS<br>PROHIBITED. |             |         | DIMENSIONS ARE IN INCHES    | DRAWN                                        | Charles Kirk | 11/29/18        | -                                  |              |  | Α   |
|                                                                                                                                                                                                                                                            |             |         | TOLERANCES: ±0.01           | CHECKED                                      |              |                 | TITLE:                             |              |  | / \ |
|                                                                                                                                                                                                                                                            |             |         |                             | ENG APPR.                                    |              |                 |                                    |              |  |     |
|                                                                                                                                                                                                                                                            |             |         |                             | MFG APPR.                                    |              |                 |                                    | aring for    |  |     |
|                                                                                                                                                                                                                                                            |             |         |                             | Q.A.                                         |              |                 | 1 1/2" SCH 80 PVC Pipe             |              |  |     |
|                                                                                                                                                                                                                                                            |             |         |                             | COMMENTS:                                    |              |                 |                                    |              |  |     |
|                                                                                                                                                                                                                                                            |             |         | MATERIAL                    | Natural ABS Roller                           |              |                 | SIZE DWG. NO. REV<br>MPA158012WUBB |              |  |     |
|                                                                                                                                                                                                                                                            | NEXT ASSY   | USED ON | FINISH                      | White UHMW Insert for<br>1/2" Diameter Shaft |              | A MPATS8012WUBB |                                    |              |  |     |
|                                                                                                                                                                                                                                                            | APPLICATION |         | DO NOT SCALE DRAWING        | Blind Bore                                   |              | SCALE: 1:1      | WEIGHT:                            | SHEET 1 OF 1 |  |     |