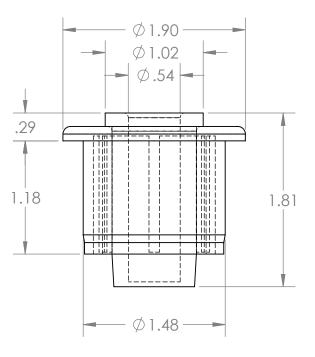

1

В

2

В

Α

2

|                                                                                                                                                                                                                                                            |             |         | UNLESS OTHERWISE SPECIFIED: |                                              | NAME         | DATE            |                                    |              |  |     |
|------------------------------------------------------------------------------------------------------------------------------------------------------------------------------------------------------------------------------------------------------------|-------------|---------|-----------------------------|----------------------------------------------|--------------|-----------------|------------------------------------|--------------|--|-----|
| PROPRIETARY AND CONFIDENTIAL<br>THE INFORMATION CONTAINED IN THIS<br>DRAWING IS THE SOLE PROPERTY OF<br>MASON PLASTICS COMPANY. ANY<br>REPRODUCTION IN PART OR AS A WHOLE<br>WITHOUT THE WRITTEN PERMISSION OF<br>MASON PLASTICS COMPANY IS<br>PROHIBITED. |             |         | DIMENSIONS ARE IN INCHES    | DRAWN                                        | Charles Kirk | 11/29/18        | -                                  |              |  | Α   |
|                                                                                                                                                                                                                                                            |             |         | TOLERANCES: ±0.01           | CHECKED                                      |              |                 | TITLE:                             |              |  | / \ |
|                                                                                                                                                                                                                                                            |             |         |                             | ENG APPR.                                    |              |                 |                                    |              |  |     |
|                                                                                                                                                                                                                                                            |             |         |                             | MFG APPR.                                    |              |                 |                                    | aring for    |  |     |
|                                                                                                                                                                                                                                                            |             |         |                             | Q.A.                                         |              |                 | 1 1/2" SCH 80 PVC Pipe             |              |  |     |
|                                                                                                                                                                                                                                                            |             |         |                             | COMMENTS:                                    |              |                 |                                    |              |  |     |
|                                                                                                                                                                                                                                                            |             |         | MATERIAL                    | Natural ABS Roller                           |              |                 | SIZE DWG. NO. REV<br>MPA158012WUBB |              |  |     |
|                                                                                                                                                                                                                                                            | NEXT ASSY   | USED ON | FINISH                      | White UHMW Insert for<br>1/2" Diameter Shaft |              | A MPATS8012WUBB |                                    |              |  |     |
|                                                                                                                                                                                                                                                            | APPLICATION |         | DO NOT SCALE DRAWING        | Blind Bore                                   |              | SCALE: 1:1      | WEIGHT:                            | SHEET 1 OF 1 |  |     |