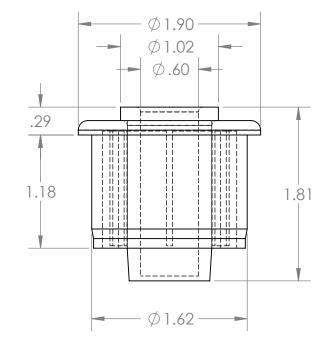

В

2

В

А

2

|                                                                                                                                                                                                                                                            |             |         | UNLESS OTHERWISE SPECIFIED: |                                                                   | NAME         | DATE              |                          |            |        |     |
|------------------------------------------------------------------------------------------------------------------------------------------------------------------------------------------------------------------------------------------------------------|-------------|---------|-----------------------------|-------------------------------------------------------------------|--------------|-------------------|--------------------------|------------|--------|-----|
| _                                                                                                                                                                                                                                                          |             |         | DIMENSIONS ARE IN INCHES    | DRAWN                                                             | Charles Kirk | 11/28/18          |                          |            |        |     |
| PROPRIETARY AND CONFIDENTIAL<br>THE INFORMATION CONTAINED IN THIS<br>DRAWING IS THE SOLE PROPERTY OF<br>MASON PLASTICS COMPANY. ANY<br>REPRODUCTION IN PART OR AS A WHOLE<br>WITHOUT THE WRITTEN PERMISSION OF<br>MASON PLASTICS COMPANY IS<br>PROHIBITED. |             |         | TOLERANCES:±0.01            | CHECKED                                                           |              |                   | TITLE:                   |            |        |     |
|                                                                                                                                                                                                                                                            |             |         |                             | ENG APPR.                                                         |              |                   |                          |            |        | for |
|                                                                                                                                                                                                                                                            |             |         |                             | MFG APPR.                                                         |              |                   | ABS Roll End Bearing for |            |        |     |
|                                                                                                                                                                                                                                                            |             |         |                             | Q.A.                                                              |              |                   | 11/2                     | ' SCH 40 F | VC P   | ipe |
|                                                                                                                                                                                                                                                            |             |         |                             | COMMENTS:                                                         |              |                   |                          |            |        |     |
|                                                                                                                                                                                                                                                            |             |         | MATERIAL                    | White ABS Roller<br>White UHMW Insert for<br>9/16" Diameter Shaft |              | SIZE DWG          |                          | REV        |        |     |
|                                                                                                                                                                                                                                                            | NEXT ASSY   | USED ON | FINISH                      |                                                                   |              | A MPA1540W916WUBB |                          |            |        |     |
|                                                                                                                                                                                                                                                            | APPLICATION |         | DO NOT SCALE DRAWING        | Blind Bore                                                        |              | SCALE: 1:1        | WEIGHT:                  | SHEET      | 1 OF 1 |     |