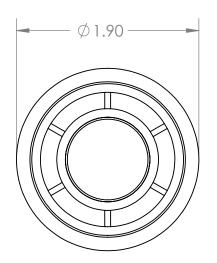

В

2

В

А

2

|                                                                                                                                                                                                                                                            |             |         | UNLESS OTHERWISE SPECIFIED: |                                                                   | NAME         | DATE              |                          |            |        |     |
|------------------------------------------------------------------------------------------------------------------------------------------------------------------------------------------------------------------------------------------------------------|-------------|---------|-----------------------------|-------------------------------------------------------------------|--------------|-------------------|--------------------------|------------|--------|-----|
| _                                                                                                                                                                                                                                                          |             |         | DIMENSIONS ARE IN INCHES    | DRAWN                                                             | Charles Kirk | 11/28/18          |                          |            |        |     |
| PROPRIETARY AND CONFIDENTIAL<br>THE INFORMATION CONTAINED IN THIS<br>DRAWING IS THE SOLE PROPERTY OF<br>MASON PLASTICS COMPANY. ANY<br>REPRODUCTION IN PART OR AS A WHOLE<br>WITHOUT THE WRITTEN PERMISSION OF<br>MASON PLASTICS COMPANY IS<br>PROHIBITED. |             |         | TOLERANCES:±0.01            | CHECKED                                                           |              |                   | TITLE:                   |            |        |     |
|                                                                                                                                                                                                                                                            |             |         |                             | ENG APPR.                                                         |              |                   |                          |            |        | for |
|                                                                                                                                                                                                                                                            |             |         |                             | MFG APPR.                                                         |              |                   | ABS Roll End Bearing for |            |        |     |
|                                                                                                                                                                                                                                                            |             |         |                             | Q.A.                                                              |              |                   | 11/2                     | ' SCH 40 F | VC P   | ipe |
|                                                                                                                                                                                                                                                            |             |         |                             | COMMENTS:                                                         |              |                   |                          |            |        |     |
|                                                                                                                                                                                                                                                            |             |         | MATERIAL                    | White ABS Roller<br>White UHMW Insert for<br>9/16" Diameter Shaft |              | SIZE DWG          |                          | REV        |        |     |
|                                                                                                                                                                                                                                                            | NEXT ASSY   | USED ON | FINISH                      |                                                                   |              | A MPA1540W916WUBB |                          |            |        |     |
|                                                                                                                                                                                                                                                            | APPLICATION |         | DO NOT SCALE DRAWING        | Blind Bore                                                        |              | SCALE: 1:1        | WEIGHT:                  | SHEET      | 1 OF 1 |     |